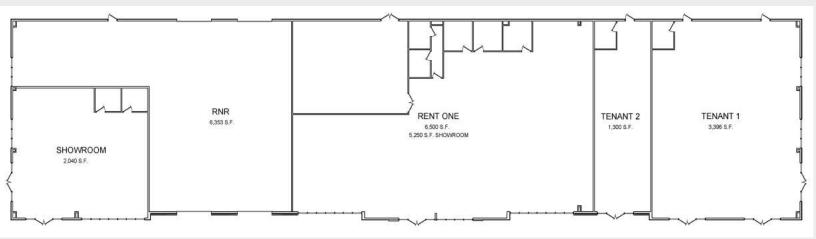

## **Space Details**

- Divisible 4,700 SF
- NNN Est. @ \$2.00/SF
- Flexible Terms, TI, BTS Available
- Planned Completion 9/01/17

### **Inline Tenants**

- RNR Tire Express
- Rent One

5320 US Hwy 60 W

Paducah, KY 42001