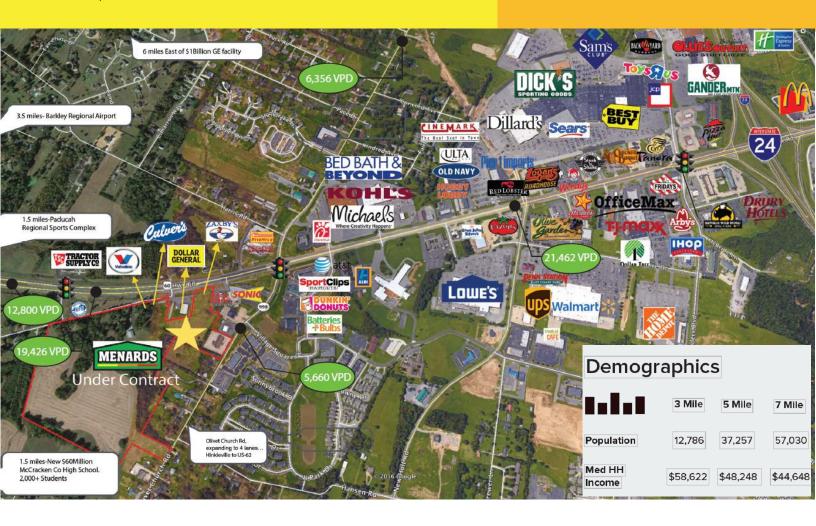

#### **PROPERTY DETAILS**

- New Retail Center Located In The Heart Of Paducah's **Newest Restaurants & Retail Developments**
- Adjacent To The New Menard's Home Center (under contract)
- Excellent Visibility From Hwy. 60
- · Space Available On Large Pylon Sign
- · Huge Parking Field

#### **Share Traffic With:**

- Tractor Supply Co.
- · Batteries + Bulbs
- · Chik fil a
- Dunkin Donuts
- Culvers

Valvoline

- Dollar General
- · Zaxby's
- Sports Clips

- Sonic
- · Taco Johns
- · Taco Johns