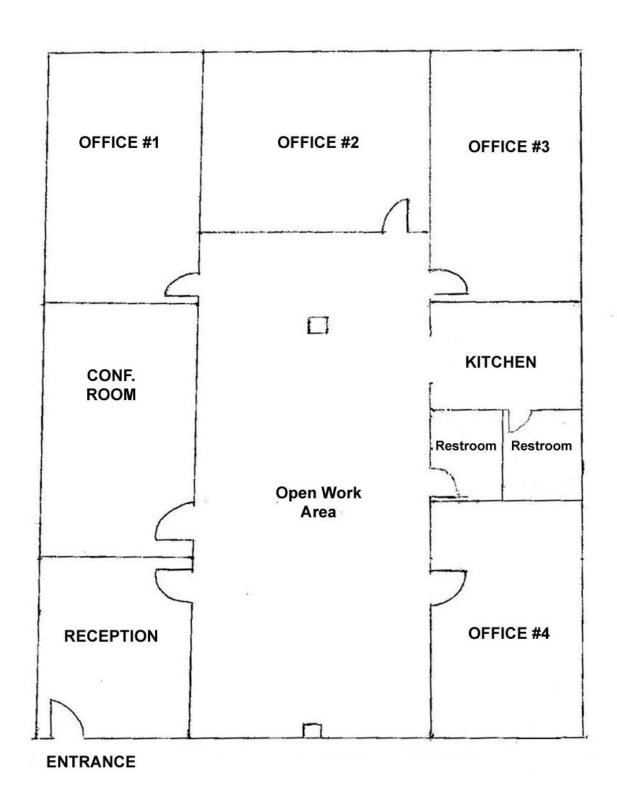

## PROPERTY FEATURES

- · 2,023 SF available immediately
- Lease Rate: \$13.50 PSF (net utilities/janitorial)
- Reception, conference room, 4 window lined offices, kitchen, and open work area
- · Great signage and visibility
- · Private parking available
- In new mixed use development
- Within walking distance to dining, shopping, and entertainment
- Opposite Sentara Medical Campus