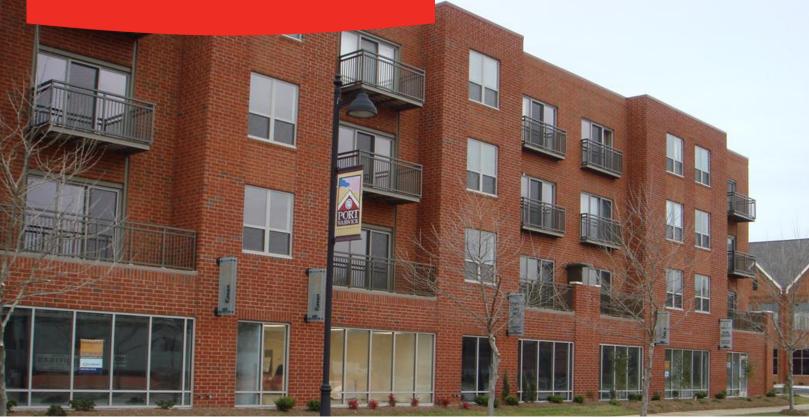

## PORT WARWICK 1085 LOFTIS BOULEVARD NEWPORT NEWS, VA

**OFFICE FOR LEASE** 

## PROPERTY FEATURES

- · 2,023 SF available immediately
- Lease Rate: \$13.50 PSF (net utilities/janitorial)
- Reception, conference room, 4 window lined offices, kitchen, and open work area
- · Great signage and visibility
- · Private parking available
- In new mixed use development
- Within walking distance to dining, shopping, and entertainment
- Opposite Sentara Medical Campus