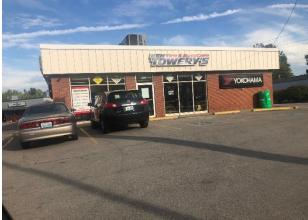

## **FOR SALE** 6903 - 6917 SOUTHSIDE DRIVE Louisville, KY 40214

## **PROPERTY FEATURES**

- · Highly visible retail corner at Southside Drive and Strawberry Lane
- · Fully-occupied four building property on approx. 2.45 acres
- Value Add
- Zoned C-1 and C-2

| DEMOGRAPHICS  | POPULATION | AVERAGE<br>HOUSEHOLD<br>INCOME |
|---------------|------------|--------------------------------|
| 1 MILE RADIUS | 10,792     | \$65,819                       |
| 3 MILE RADIUS | 71,093     | \$63,982                       |