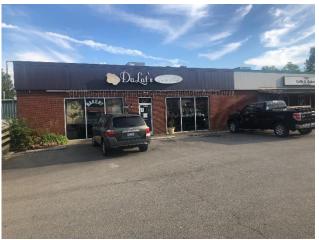

## **FOR SALE** 6903 - 6917 SOUTHSIDE DRIVE Louisville, KY 40214

## **PROPERTY FEATURES**

- · Highly visible retail corner at Southside Drive and Strawberry Lane
- · Fully-occupied four building property on approx. 2.45 acres
- Value Add
- Zoned C-1 and C-2

| DEMOGRAPHICS  | POPULATION | AVERAGE<br>HOUSEHOLD<br>INCOME |
|---------------|------------|--------------------------------|
| 1 MILE RADIUS | 10,792     | \$65,819                       |
| 3 MILE RADIUS | 71,093     | \$63,982                       |