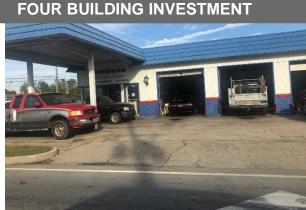

## **FOR SALE** 6903 - 6917 SOUTHSIDE DRIVE Louisville, KY 40214

## **PROPERTY FEATURES**

- · Highly visible retail corner at Southside Drive and Strawberry Lane
- · Fully-occupied four building property on approx. 2.45 acres
- Value Add
- Zoned C-1 and C-2

| DEMOGRAPHICS  | POPULATION | AVERAGE<br>HOUSEHOLD<br>INCOME |
|---------------|------------|--------------------------------|
| 1 MILE RADIUS | 10,792     | \$65,819                       |
| 3 MILE RADIUS | 71,093     | \$63,982                       |