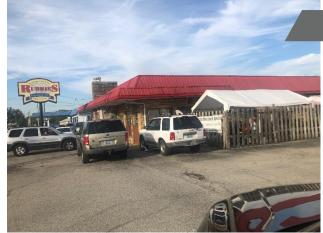

## **FOR SALE** 6903 - 6917 SOUTHSIDE DRIVE Louisville, KY 40214

## **PROPERTY FEATURES**

- · Highly visible retail corner at Southside Drive and Strawberry Lane
- · Fully-occupied four building property on approx. 2.45 acres
- Value Add
- Zoned C-1 and C-2

| DEMOGRAPHICS  | POPULATION | AVERAGE<br>HOUSEHOLD<br>INCOME |
|---------------|------------|--------------------------------|
| 1 MILE RADIUS | 10,792     | \$65,819                       |
| 3 MILE RADIUS | 71,093     | \$63,982                       |