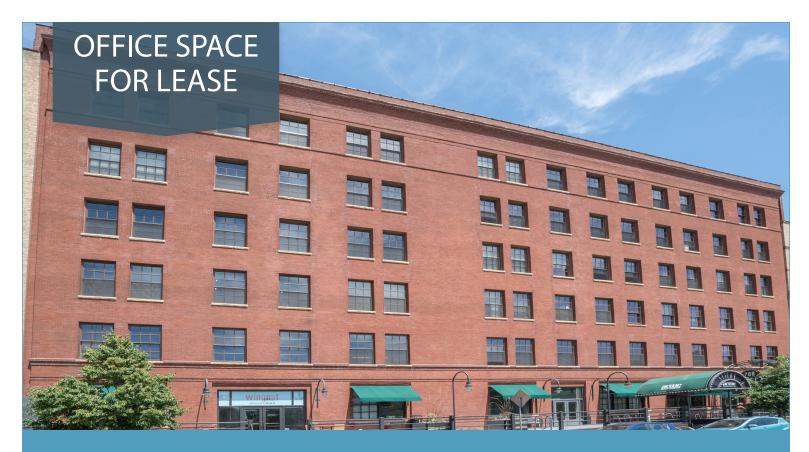

## **ITASCA BUILDING**

708 First Street North, Minneapolis, MN 55401

## ITASCA BUILDING

708 First Street North, Minneapolis, MN 55401

**Building Address** 708 First Street North

Minneapolis, MN 55401

**Availability** Suite 133 - 3,870 SF Suite 236 - 1,925 SF

> Suite 140 - 1,323 SF Suite 243 - 4,187 SF