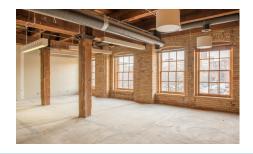

## **BUILDING HIGHLIGHTS**

- North Loop Minneapolis location
- Creative office suites from 1,300 4,000
  SF at affordable rates
- · Two blocks off Washington Avenue
- Adjacent surface parking lot for employees and guests (contract and daily)
- Flexible space with private and open floor plans and private balcony views of the Mississippi River
- · Loading docks & freight elevators
- ACME Comedy Club in the building and within walking distance of Borough/ Parlour, Crisp & Green, The Loop Bar & Grill, Black Sheep Pizza and more