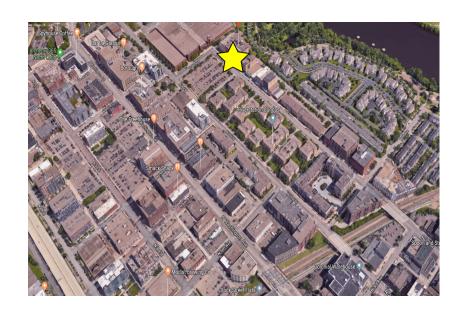

> heart of the Minneapolis North Loop District which offers a creative blend of retail, restaurant and office tenants.