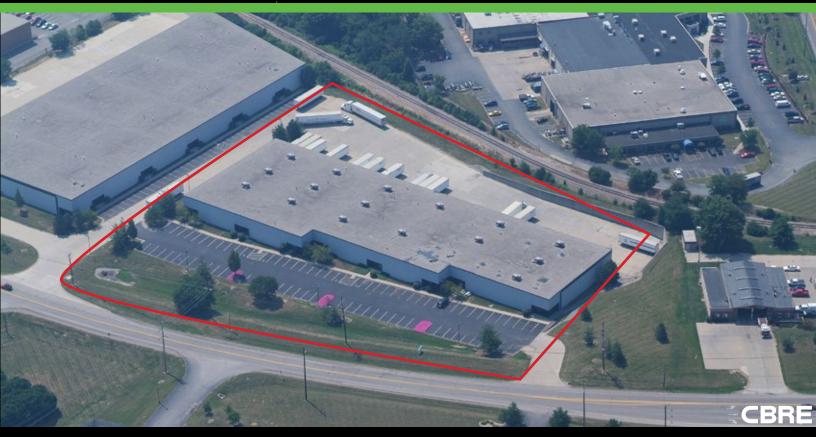

INDUSTRIAL PROPERTY FOR SUBLEASE

## ENTERPRISE STATION A 7107 INDUSTRIAL ROAD

FLORENCE, KY 41042:: BOONE COUNTY