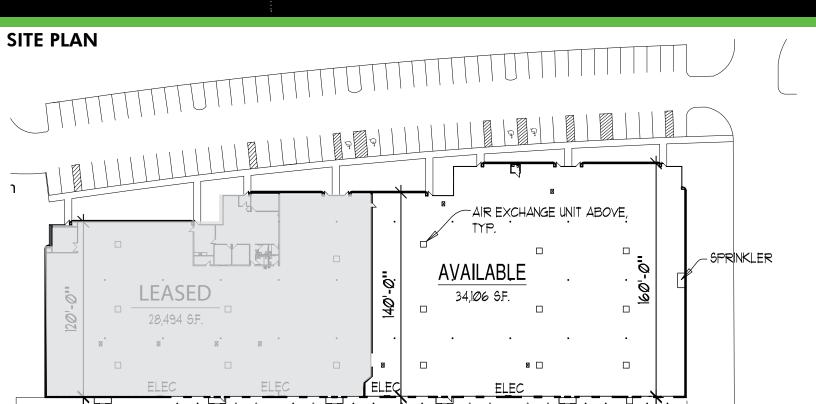

## **SPECIFICATIONS**

| Total Building<br>Area | 62,600 SF                                                   |
|------------------------|-------------------------------------------------------------|
| Available Area         | 34,106 SF; Office to-suit; 11 docks                         |
| Ceiling Height         | 22' clear                                                   |
| Column Spacing         | 40' x 40'                                                   |
| Dock Doors             | Eleven (11) docks - 9'x9'; Four (4) with seals and levelers |
| Floors                 | 6" concrete                                                 |
| Roof                   | EPDM 45 mil membrane                                        |
| Lighting               | T-8                                                         |
| Sprinkler              | Wet system                                                  |
| Lease Rate             | \$2.50/SF N                                                 |

| Operating<br>Expenses  | \$0.77/SF/Year                                 |
|------------------------|------------------------------------------------|
| Construction           | Tilt up concrete                               |
| Building<br>Dimensions | 120′-160′ x 440′                               |
| Year Built             | 1987                                           |
| Truck Court            | 90'-150' concrete                              |
| HVAC                   | Gas-fired-air unit heaters                     |
| Electric               | 300 amp/480-volt/3-phase                       |
| Location               | Center of Northern Kentucky Industrial<br>Park |
| Zoning                 | I-1, Light Industrial, Boone County            |