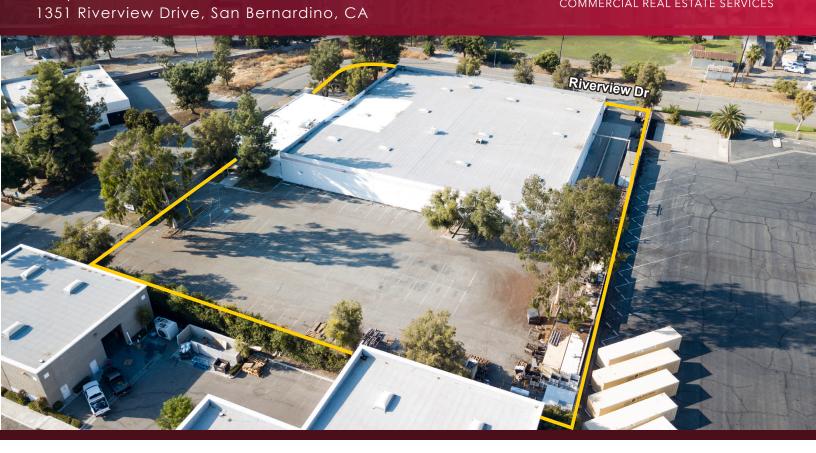

## **HEAVY INDUSTRIAL ZONED BUILDING FOR SALE** ±41,633 SF AVAILABLE ON ±2.5 AC

COMMERCIAL REAL ESTATE SERVICES

## **PROPERTY HIGHLIGHTS**

- ±41,633 SF Industrial Building
- Heavy Industrial Zoning (IH) (Verify)
- ±2.5 AC Large Fenced Yard
- 16' Clear Height
- 1,000 Amps, 120/208 Volt Power (Verify)
- 2 Ground Level Doors, 1 Truck Well
- ±5,928 SF Office Space
- Paint Booth With AQMD Permit
- APN#: 0280-251-38

## **HEAVY INDUSTRIAL ZONED BUILDING FOR SALE**

±41,633 SF AVAILABLE ON ±2.5 AC

1351 Riverview Drive, San Bernardino, CA

COMMERCIAL REAL ESTATE SERVICES

ALEXEY ZABOLOTSKIKH | 951.276.3606 | ALEX@LEERIVERSIDE.COM | BRE#: 01428540 CRAIG YOCUM | 951.276.3625 | CYOCUM@LEERIVERSIDE.COM | BRE#: 00942165