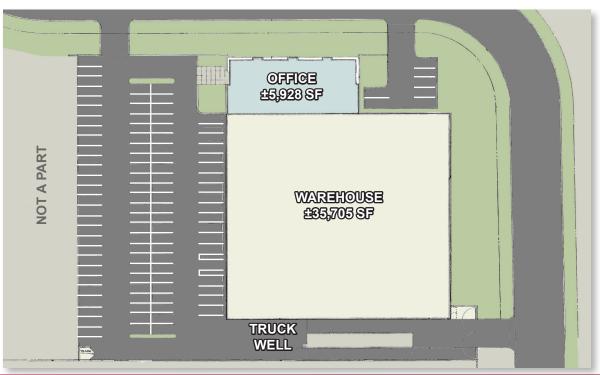

## **PROPERTY HIGHLIGHTS**

- ±41,633 SF Industrial Building
- Heavy Industrial Zoning (IH) (Verify)
- ±2.5 AC Large Fenced Yard
- 16' Clear Height
- 1,000 Amps, 120/208 Volt Power (Verify)
- 2 Ground Level Doors, 1 Truck Well
- ±5,928 SF Office Space
- Paint Booth With AQMD Permit
- APN#: 0280-251-38