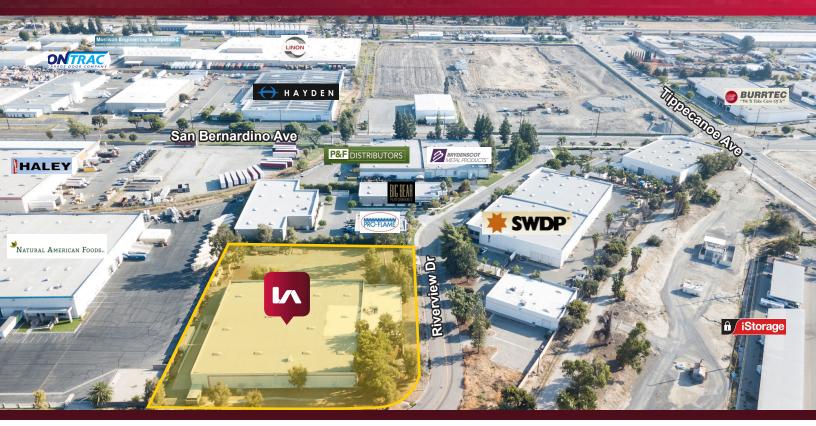

## **HEAVY INDUSTRIAL ZONED BUILDING FOR SALE**

±41,633 SF AVAILABLE ON ±2.5 AC

1351 Riverview Drive, San Bernardino, CA

COMMERCIAL REAL ESTATE SERVICES

ALEXEY ZABOLOTSKIKH | 951.276.3606 | ALEX@LEERIVERSIDE.COM | BRE#: 01428540 CRAIG YOCUM | 951.276.3625 | CYOCUM@LEERIVERSIDE.COM | BRE#: 00942165