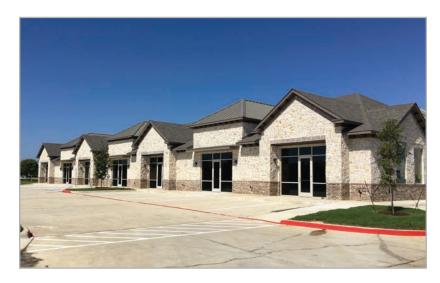

# **Net Lease Space**

14,000 sq/ft of Retail Delivery 1st Qtr 2016 Minimum space +/- 2,000 sq/ft

#### **Features**

- · Busy Churchill frontage
- Visibility of the signalized intersection of 2499 and Churchill Drive.
- · Great looking building
- Latest energy code on the shell will minimize utilities
- Located in a fast growing area of Denton County
- Great start on a strong, synergistic tenant mix that would be good for any business with Local Pint (upper middle / executive types) and Sylvan (lots of high income families with plenty of student athletes)