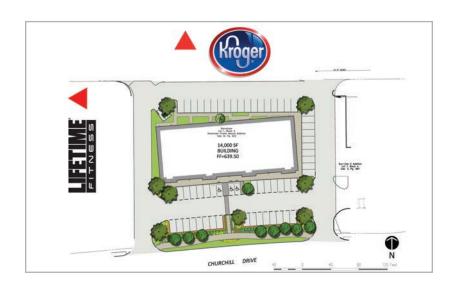

## Location

2750 Churchill Drive Flower Mound, TX 75022

# **Net Lease Space**

14,000 sq/ft of Retail Delivery 1st Qtr 2016 Minimum space +/- 2,000 sq/ft

#### **Features**

- · Busy Churchill frontage
- Visibility of the signalized intersection of 2499 and Churchill Drive.
- · Great looking building
- Latest energy code on the shell will minimize utilities
- Located in a fast growing area of Denton County
- Great start on a strong, synergistic tenant mix that would be good for any business with Local Pint (upper middle / executive types) and Sylvan (lots of high income families with plenty of student athletes)