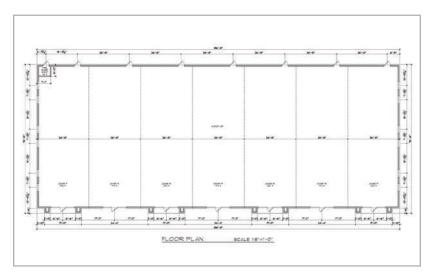

# **Net Lease Space**

14,000 sq/ft of Retail Delivery 1st Qtr 2016 Minimum space +/- 2,000 sq/ft