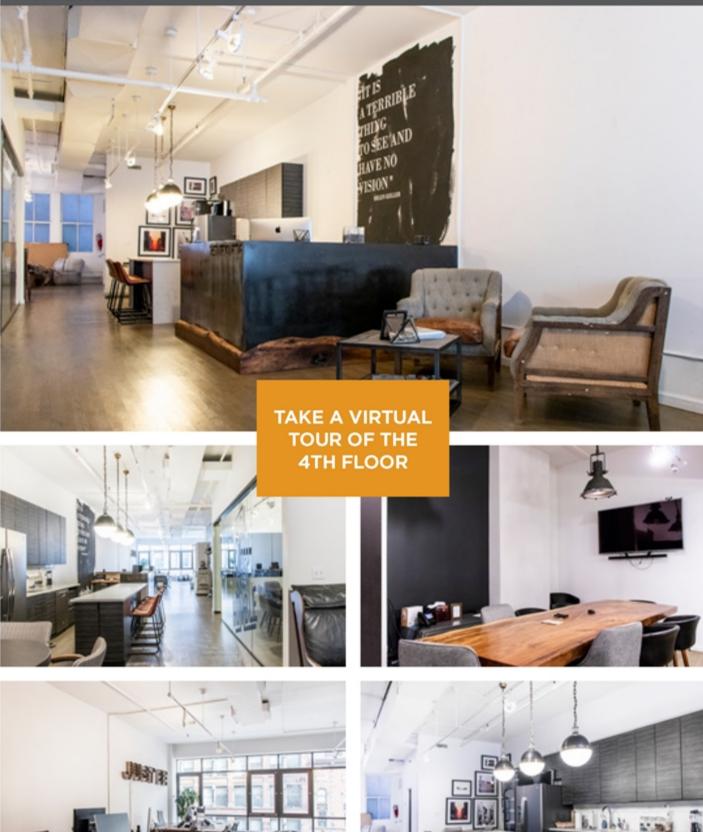

# Entire 4th Floor - 3,147 RSF Beautifully built, loft style, full-floor

**SPACE NOTES** 

## Move-in ready condition with 11.5+ ft. exposed ceilings and dark hardwood flooring

- Constructed to a creative standard with glass fronted conference room
- Landlord will perform work / alterations for a qualified tenant High-end, above standard, cafe style collaborative pantry on each floor
- Large floor to ceiling windows overlooking 23rd Street 2 recently upgraded restrooms on each floor