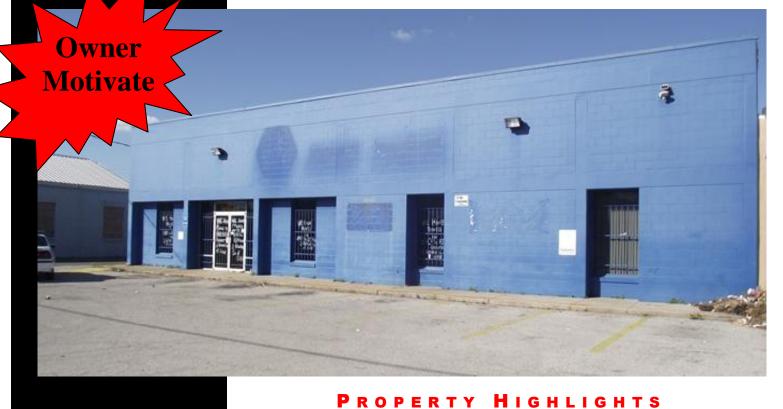

## 1207 W. CENTRAL BLVD ORLANDO, FL 32805

RETAIL/FLEX FACILITY DOWNTOWN ORLANDO

- 6,500 SF Block building built in 1970
- Previous Tenant was NAPA Auto Parts
  - 15,019 SF of land zoned I-G/T/PH City of Orlando (Industrial)
  - 2,080 SF of AC office/showroom
  - 4,320 SF or warehouse space with 18' clear and (1) grade level door
  - 12+/- on site parking spaces with 104' of frontage on Central Blvd
  - 2<sup>nd</sup> floor office over looking the warehouse
  - Fenced in rear storage area

Lease Amount:

Lease Term:

- 3 Phase power, building and pole signage available
- Close to Orange Blossom Trail, 408, Colonial Drive and I-4
- Owner will modify the space for a credit tenant and amortize the improvements over the term of the lease