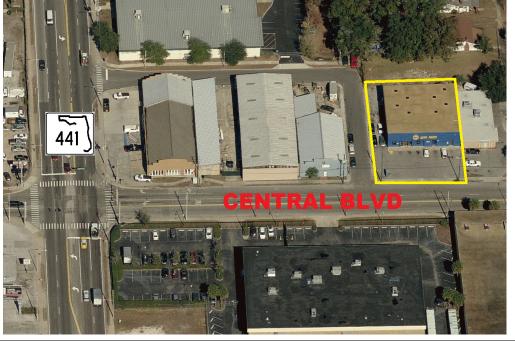

## 1207 W. CENTRAL BLVD ORLANDO, FL 32805

RETAIL/FLEX FACILITY DOWNTOWN ORLANDO

- 6,500 SF Block building built in 1970
- Previous Tenant was NAPA Auto Parts
  - 15,019 SF of land zoned I-G/T/PH City of Orlando (Industrial)
  - 2,080 SF of AC office/showroom
  - 4,320 SF or warehouse space with 18' clear and (1) grade level door
  - 12+/- on site parking spaces with 104' of frontage on Central Blvd
  - 2<sup>nd</sup> floor office over looking the warehouse
  - Fenced in rear storage area

Lease Amount:

Lease Term:

- 3 Phase power, building and pole signage available
- Close to Orange Blossom Trail, 408, Colonial Drive and I-4
- Owner will modify the space for a credit tenant and amortize the improvements over the term of the lease