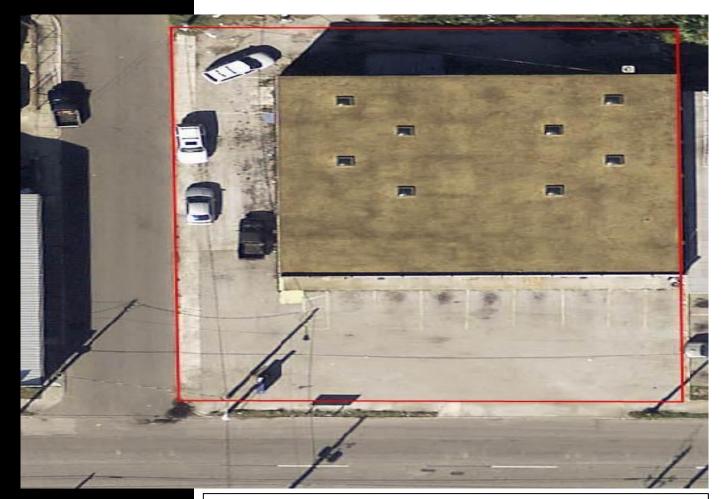

## 1207 W. CENTRAL BLVD ORLANDO, FL 32805

RETAIL/FLEX FACILITY DOWNTOWN ORLANDO

- 6,500 SF Block building built in 1970
- Previous Tenant was NAPA Auto Parts
  - 15,019 SF of land zoned I-G/T/PH City of Orlando (Industrial)
  - 2,080 SF of AC office/showroom
  - 4,320 SF or warehouse space with 18' clear and (1) grade level door
  - 12+/- on site parking spaces with 104' of frontage on Central Blvd
  - 2<sup>nd</sup> floor office over looking the warehouse
  - Fenced in rear storage area

Lease Amount:

Lease Term:

- 3 Phase power, building and pole signage available
- Close to Orange Blossom Trail, 408, Colonial Drive and I-4
- Owner will modify the space for a credit tenant and amortize the improvements over the term of the lease