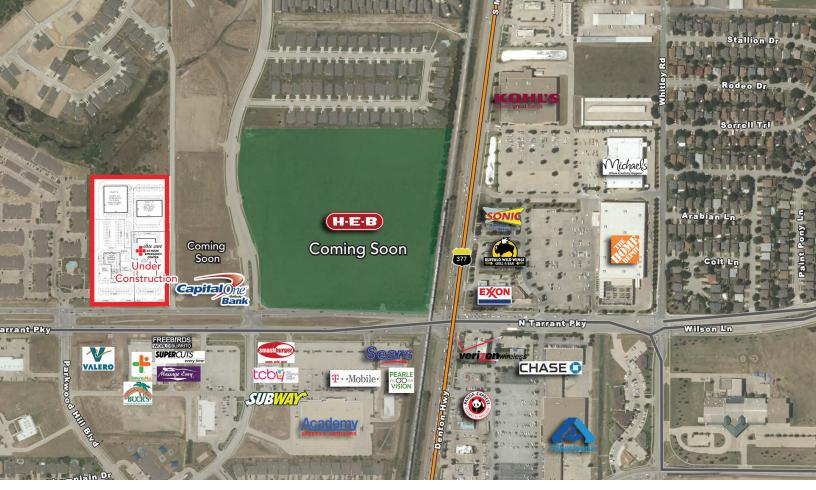

# NWQ US 377 & N. TARRANT PKWY

FORT WORTH, TEXAS

#### **KEY FEATURES**

- 1,500 6,000 SF End Available
- Pad Site Available
- HEB Coming Soon
- One of the most rapidly growing markets in DFW
- Top performing Aldi & Walmart Supercenter

#### DEMOGRAPHICS/TRAFFIC COUNTS

|                        | 1 Mile    | 3 Mile     | 5 Mile   |
|------------------------|-----------|------------|----------|
| Population:*           | 13,915    | 144,945    | 294,128  |
| Avg. HH Income:*       | \$100,788 | \$97,467   | \$97,630 |
| Employment:*           | 3,508     | 20,949     | 65,918   |
| *2016 Projections      |           |            |          |
|                        |           |            |          |
| North Tarrant Parkway: |           | 27,416 vpd |          |
| US 377:                |           | 41,637 vpd |          |