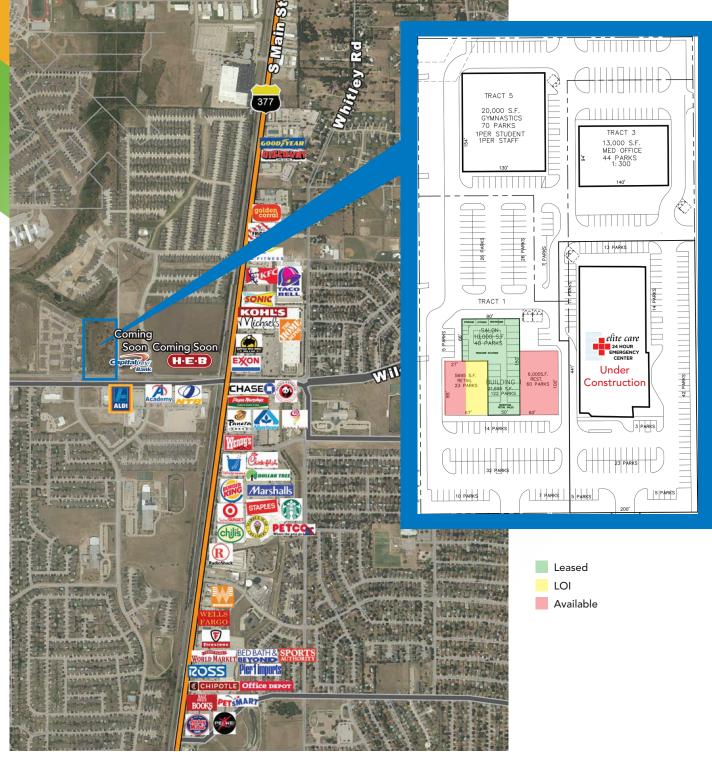

# US 377 & N. TARRANT PKWY

FORT WORTH, TEXAS

#### **KEY FEATURES**

- 1,500 6,000 SF End Available
- Pad Site Available
- HEB Coming Soon
- One of the most rapidly growing markets in DFW
- Top performing Aldi & Walmart Supercenter