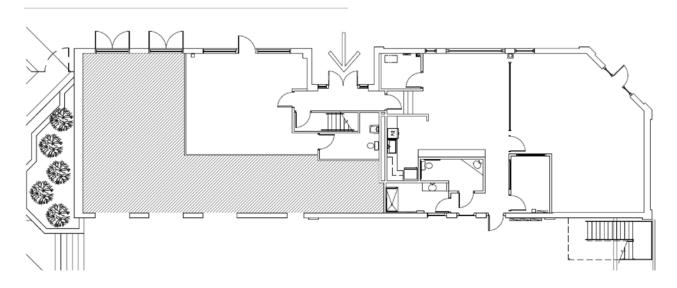

## **GRANT PLAZA**

621 East 6th Street - Austin, Texas 78701

1st Floor

2,283 SF

Available Now

Available SF

2nd Floor

3,555 SF