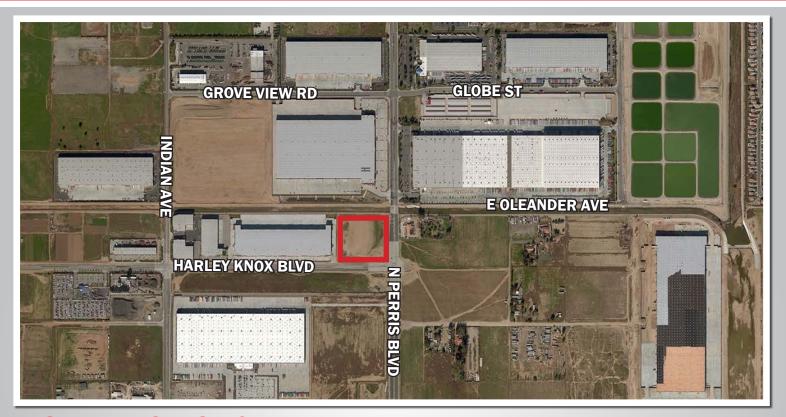

## NWC HARLEY KNOX BLVD & PERRIS BLVD | PERRIS, CA

## **PROPERTY HIGHLIGHTS**

- 7-Eleven Anchored Center Coming Soon
- Signalized Intersection. Harley Knox Blvd. is Serviced by the on/off Ramp on the I-215 Freeway
- Traffic in Excess of 23K ADT. Strong Daytime Population
- Zoned C-2 Commercial, Level and Utilities at site