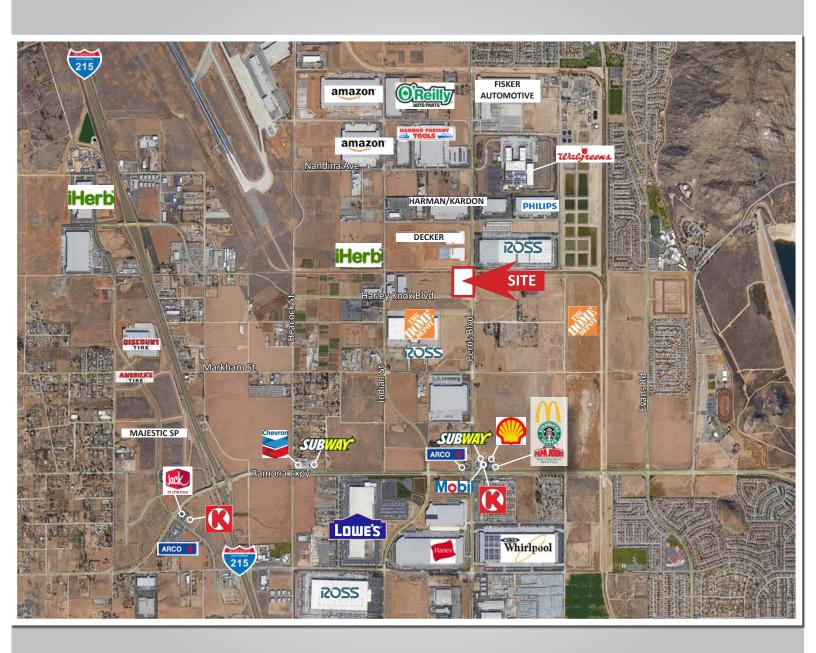

## NWC HARLEY KNOX BLVD & PERRIS BLVD | PERRIS, CA

## **PROPERTY HIGHLIGHTS**

- 7-Eleven Anchored Center Coming Soon
- Signalized Intersection. Harley Knox Blvd. is Serviced by the on/off Ramp on the I-215 Freeway
- Traffic in Excess of 23K ADT. Strong Daytime Population
- Zoned C-2 Commercial, Level and Utilities at site