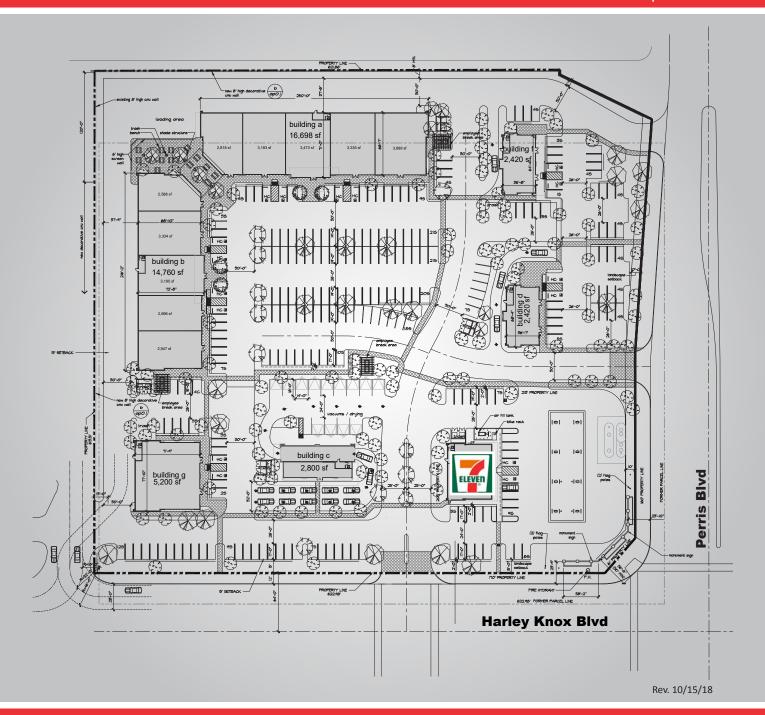

## NWC HARLEY KNOX BLVD & PERRIS BLVD | PERRIS, CA

## **PROPERTY HIGHLIGHTS**

- 7-Eleven Anchored Center Coming Soon
- Signalized Intersection. Harley Knox Blvd. is Serviced by the on/off Ramp on the I-215 Freeway
- Traffic in Excess of 23K ADT. Strong Daytime Population
- Zoned C-2 Commercial, Level and Utilities at site