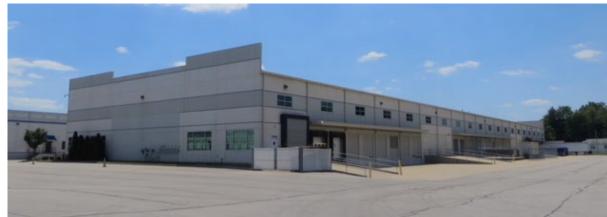

# FOR LEASE 4607 ALLMOND AVENUE

Louisville, KY 40209

#### 60,000 SF INDUSTRIAL FOR LEASE

#### **PROPERTY FEATURES**

- 60,000 total square feet
- Building dimensions 120' x 500'
- Office approximately 5,000 total SF
- Column spacing 60' x 50'
- 24' 28' ceiling height
- (90) 4-lamp T-5 overhead lights
- (48) 3 & 4 lamp T-8 overhead lights
- · (36) metal halide overhead lights
- 2000 amp, 480 volt, 3 phase power
- (4) Four 9' x 10' loading doors with levelers
- (2) Two 12' x 12' drive-in doors
- ESFR Sprinkler System
- 65 lined parking spaces
  - · Additional common parking available





For more information, please contact:

STEPHAN F. GRAY, SIOR Senior Director Certified Supply Chain Professional +1 502 589 5150 ext. 256 sgray@commercialkentucky.com BLAKE SCINTA
Associate
+1 502 589 5150 ext. 230
bscinta@commercialkentucky.com

333 E. Main Street, Suite 510 Louisville, KY 40202 phone: +1 502 589 5150 www.commercialkentucky.com



## FOR LEASE 4607 ALLMOND AVENUE

Louisville, KY 40209

### OTHER AMENITIES IN THE BUILDING

- · Compressed Air System
  - (3) 10 hp air compressors delivering 55 cfm each
- Generator System
  - 1500 KW
  - 400+ hours
- HVAC System
  - (2) 125 ton chillers
  - (5) air handling units
    - (2) 40 ton
    - (2) 50 ton
    - (1) 15 ton
    - (1) Aaon unit 10 ton
    - (12) fan coil units
    - (1) 1,200 cfm
    - (1) 1,000 cfm
    - (4) 800 cfm