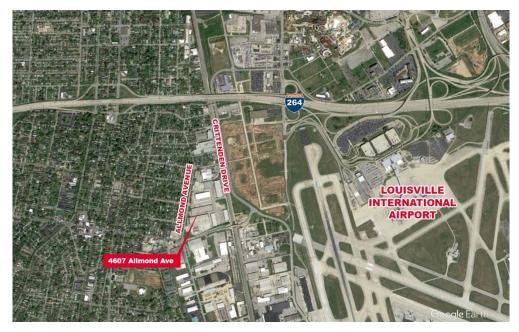

# FOR LEASE 4607 ALLMOND AVENUE

Louisville, KY 40209

## FOR LEASE 4607 ALLMOND AVENUE

Louisville, KY 40209