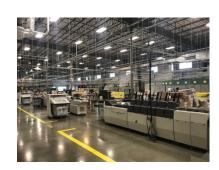

#### **PROPERTY FEATURES**

- 60,000 total square feet
- Building dimensions 120' x 500'
- Office approximately 5,000 total SF
- Column spacing 60' x 50'
- 24' 28' ceiling height
- (90) 4-lamp T-5 overhead lights
- (48) 3 & 4 lamp T-8 overhead lights
- · (36) metal halide overhead lights
- 2000 amp, 480 volt, 3 phase power
- (4) Four 9' x 10' loading doors with levelers
- (2) Two 12' x 12' drive-in doors
- ESFR Sprinkler System
- 65 lined parking spaces
  - · Additional common parking available