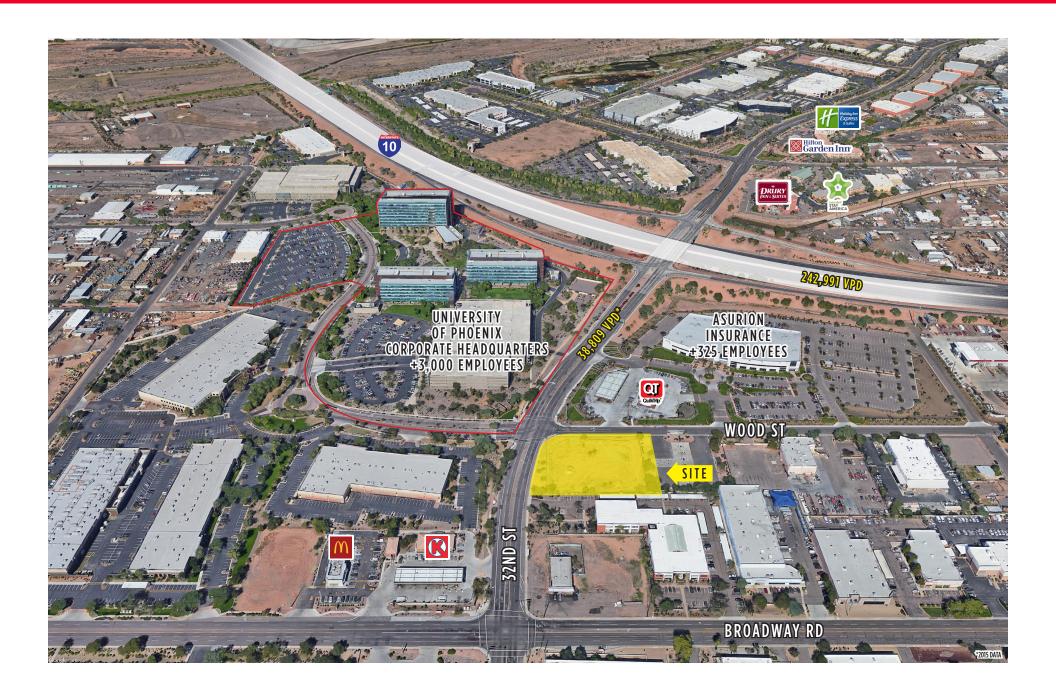

#### Demographics\*:

| (2017)             | <u>1 Mile</u> | 3 Miles  | <u>5 Miles</u> | Traffic Counts**:                 |             |
|--------------------|---------------|----------|----------------|-----------------------------------|-------------|
| Population         | 5,805         | 60,906   | 293,101        | North of Broadway on 32nd Street: | 27,934 VPD  |
| Average HH Income  | \$40,028      | \$54,098 | \$51,803       | South of Broadway on 32nd Street: | 21,814 VPD  |
| Households         | 1,594         | 19,805   | 98,570         | East of 32nd Street on I-10:      | 242,991 VPD |
| Daytime Employment | 16,826        | 96,320   | 305,645        | West of 32nd Street on I-10:      | 262,933 VPD |