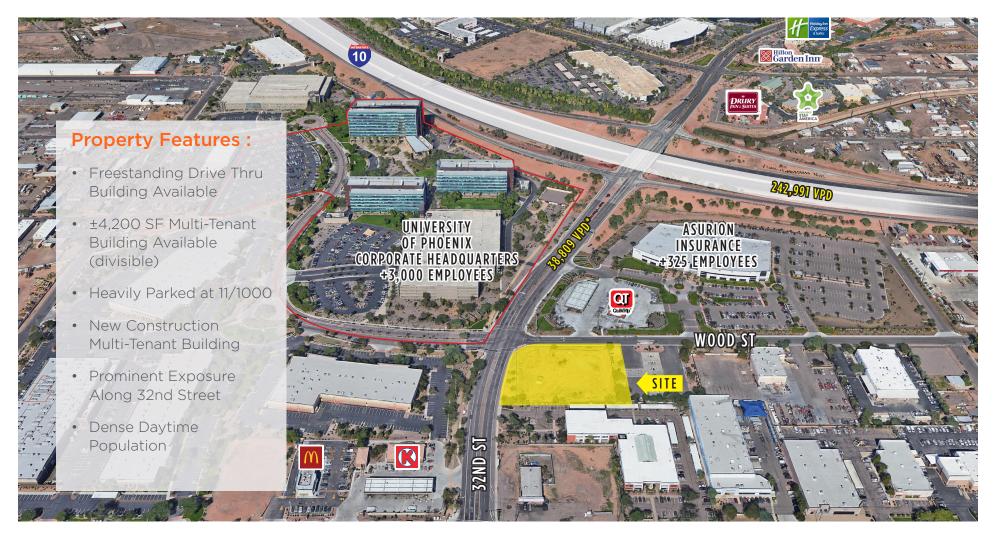

#### Demographics\*:

| (2017)             | <u>1 Mile</u> | 3 Miles  | <u>5 Miles</u> | Traffic Counts**:                 |             |
|--------------------|---------------|----------|----------------|-----------------------------------|-------------|
| Population         | 5,805         | 60,906   | 293,101        | North of Broadway on 32nd Street: | 27,934 VPD  |
| Average HH Income  | \$40,028      | \$54,098 | \$51,803       | South of Broadway on 32nd Street: | 21,814 VPD  |
| Households         | 1,594         | 19,805   | 98,570         | East of 32nd Street on I-10:      | 242,991 VPD |
| Daytime Employment | 16,826        | 96,320   | 305,645        | West of 32nd Street on I-10:      | 262,933 VPD |