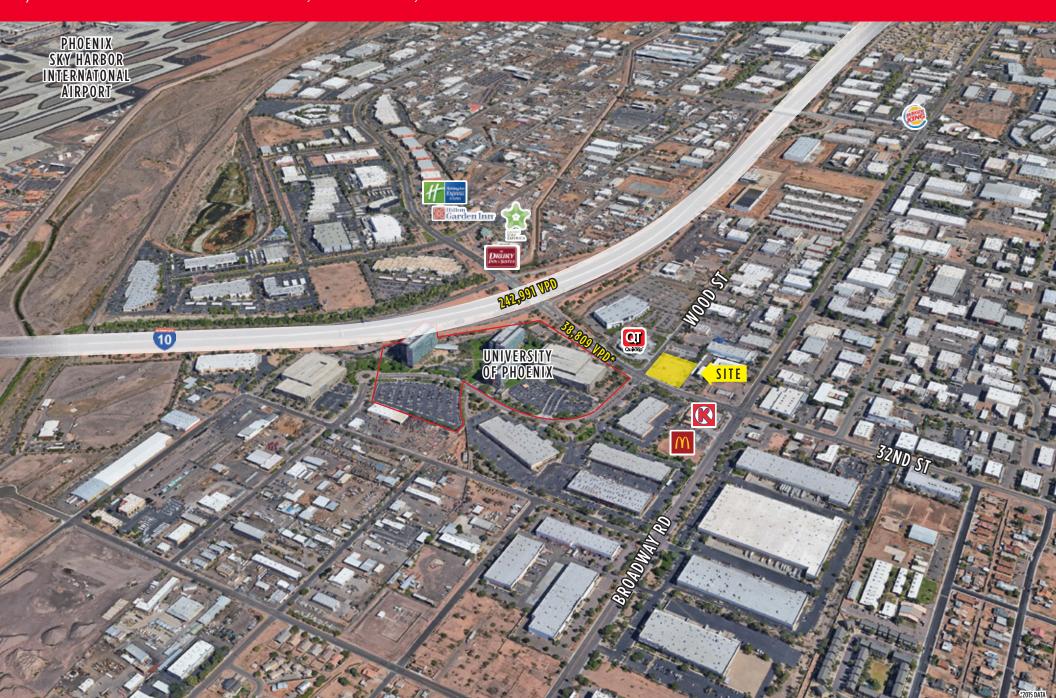

#### Demographics\*:

| (2017)             | <u>1 Mile</u> | 3 Miles  | <u>5 Miles</u> | Traffic Counts**:                 |             |
|--------------------|---------------|----------|----------------|-----------------------------------|-------------|
| Population         | 5,805         | 60,906   | 293,101        | North of Broadway on 32nd Street: | 27,934 VPD  |
| Average HH Income  | \$40,028      | \$54,098 | \$51,803       | South of Broadway on 32nd Street: | 21,814 VPD  |
| Households         | 1,594         | 19,805   | 98,570         | East of 32nd Street on I-10:      | 242,991 VPD |
| Daytime Employment | 16,826        | 96,320   | 305,645        | West of 32nd Street on I-10:      | 262,933 VPD |