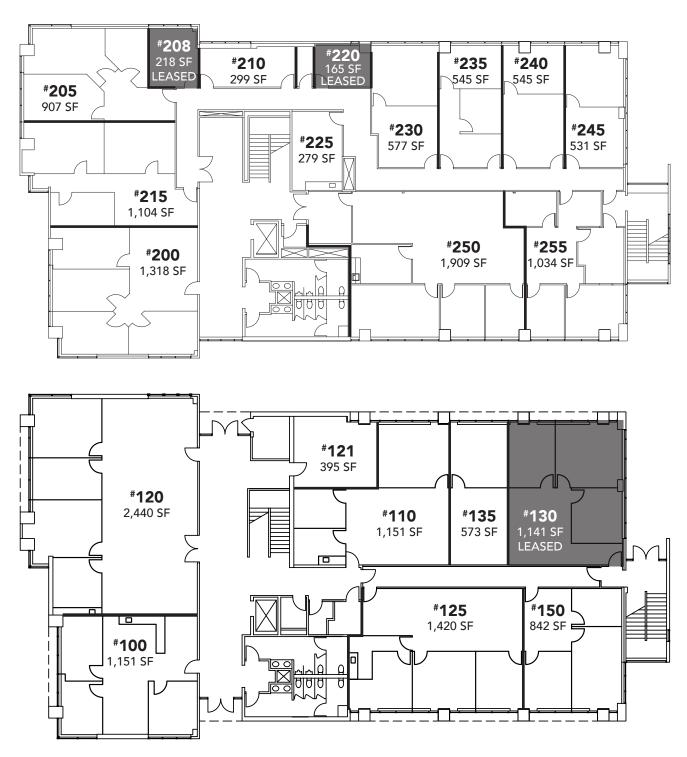

## **AVAILABILITY**

| SUITE | SIZE  | LEASE RATE |
|-------|-------|------------|
| 100   | 1,151 | \$2.30 FSG |
| 110   | 1,151 | \$2.10 FSG |
| 120   | 2,440 | \$2.20 FSG |
| 121   | 395   | \$2.45 FSG |
| 125   | 1,420 | \$2.30 FSG |
| 135   | 573   | \$2.45 FSG |
| 150   | 842   | \$2.35 FSG |
| 200   | 1,318 | \$2.30 FSG |
| 205   | 907   | \$2.35 FSG |
|       |       |            |

| SUITE | SIZE  | LEASE RATE |
|-------|-------|------------|
| 210   | 299   | \$2.50 FSG |
| 215   | 1,104 | \$2.10 FSG |
| 225   | 279   | \$2.55 FSG |
| 230   | 577   | \$2.45 FSG |
| 235   | 545   | \$2.45 FSG |
| 240   | 545   | \$2.45 FSG |
| 245   | 531   | \$2.50 FSG |
| 250   | 1,909 | \$2.10 FSG |
| 255   | 1,034 | \$2.35 FSG |
|       |       |            |