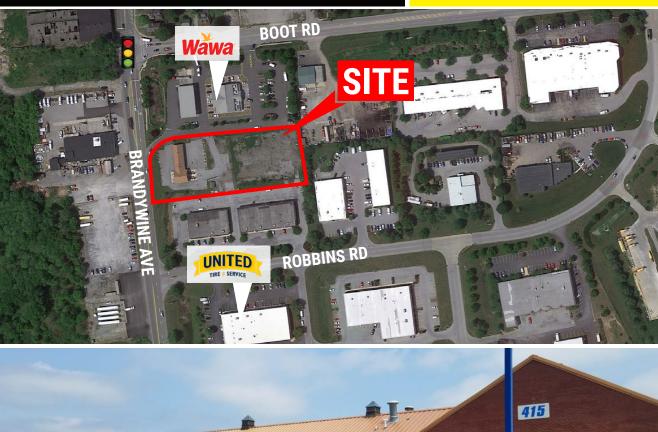

# **± 2.1 ACRE PARCEL AVAILABLE** 415 BRANDYWINE AVE, DOWNINGTOWN, PA 19335

#### **PROPERTY FEATURES**

- ✓ ± 2.1 Acre Parcel Available
- ✓ I-1 Zoning allows Many Commercial Uses
- ✓ Adjacent to Wawa w/ Cross Access Easement
- Public Water/Sewer/Natural Gas
- ✓ Existing Car Wash (3,240 SF)
- Across from New Hankin Development and Septa Train Station Relocation