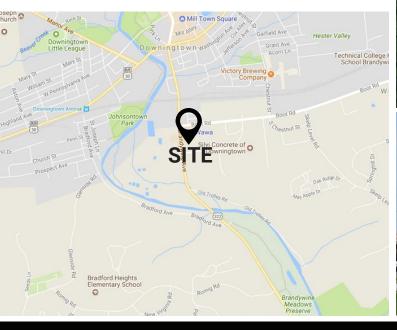

# **± 2.1 ACRE PARCEL AVAILABLE** 415 BRANDYWINE AVE, DOWNINGTOWN, PA 19335

#### **PROPERTY FEATURES**

- ✓ ± 2.1 Acre Parcel Available
- ✓ I-1 Zoning allows Many Commercial Uses
- ✓ Adjacent to Wawa w/ Cross Access Easement
- Public Water/Sewer/Natural Gas
- ✓ Existing Car Wash (3,240 SF)
- Across from New Hankin Development and Septa Train Station Relocation