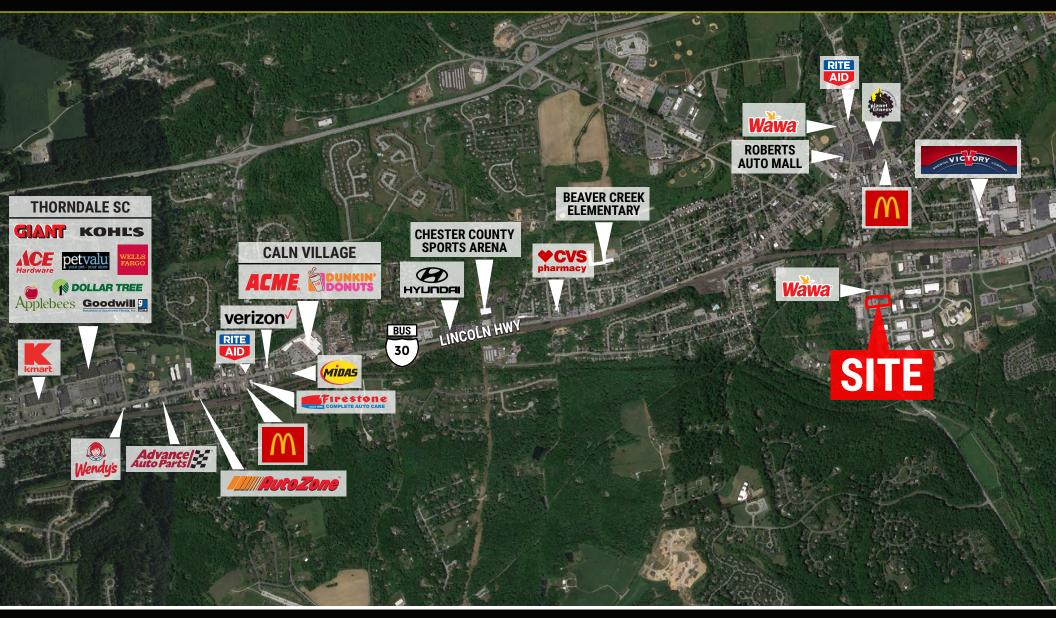

# **± 2.1 ACRE PARCEL AVAILABLE** 415 BRANDYWINE AVE, DOWNINGTOWN, PA 19335

# FOR LEASE: CALL FOR DETAILS

#### **PROPERTY FEATURES**

- ✓ ± 2.1 Acre Parcel Available
- ✓ I-1 Zoning allows Many Commercial Uses
- ✓ Adjacent to Wawa w/ Cross Access Easement
- Public Water/Sewer/Natural Gas
- ✓ Existing Car Wash (3,240 SF)
- Across from New Hankin Development and Septa Train Station Relocation



**ZOMMICK MCMAHON** 

COMMERCIAL REAL ESTATE



# **CONTACT US**

JAMES PINCKNEY Phone: 610.359.1100 Cell: 610.453.2569 Email: jpinckney@zmcre.com **TESS SCOTT** Phone: 610.359.1100 Cell: 610.401.3453 Email: tscott@zmcre.com 1306 Wilmington Pike, Suite A-2 West Chester, PA 19382 610.359.1100 www.zmcre.com

AN CAR EXIT

CLEAN CAR EXIT

## **DOWNINGTOWN RETAIL MARKET AERIAL - 415 BRANDYWINE AVE**





#### **CONTACT US**

**JAMES PINCKNEY** Phone: 610.359.1100 Cell: 610.453.2569

Phone: 610.359.1100 Cell: 610.401.3453 Email: jpinckney@zmcre.com Email: tscott@zmcre.com

**TESS SCOTT** 

1306 Wilmington Pike, Suite A-2 West Chester, PA 19382 610.359.1100 www.zmcre.com

## **ABOUT ZOMMICK MCMAHON COMMERCIAL REAL ESTATE**

Zommick McMahon Commercial Real Estate, Inc. has been a Metro Philadelphia Area staple since its inception in 1949. The Company was founded by Joseph Zommick, and continues today with Ryan McMahon and his highly experienced staff, whom are all results-oriented professionals.

## SOME OF OUR SATISFIED CLIENTS:





#### **CONTACT US**

JAMES PINCKNEY Phone: 610.359.1100 Cell: 610.453.2569 Email: jpinckney@zmcre.com **TESS SCOTT** Phone: 610.359.1100 Cell: 610.401.3453