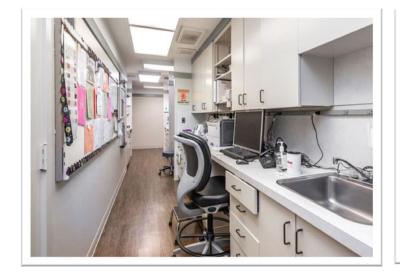

|  |
| Year Built:      | 1974                   |  |
| Building Size:   | +/-4,489 SF            |  |
| Renovated:       | 2016                   |  |
| Zoning:          | O-D City of Greenville |  |
|                  |                        |  |

## **PROPERTY OVERVIEW**

+/-4,489 SF Medical Office Building on +/-0.469 Acre for Sale

### **PROPERTY HIGHLIGHTS**

- 1 story brick
- Built in 1974, renovated in 2016
- Zoned O-D City of Greenville
- 34 parking spaces (7.57/1000 SF)
- Greenville County Tax Map No. 0269000100209

#### CBCCAINE.COM

Price / SF:

David Sigmon, CCIM|864.250.6838|dsigmon@cbccaine.comPete Brett, CCIM|864.250.6815|pbrett@cbccaine.comMatt Vanvick|864.250.6806|mvanvick@cbccaine.com

\$128.09





# 2-A CLEVELAND COURT

2-A Cleveland Court, Greenville, SC 29607









#### CBCCAINE.COM





## 2-A CLEVELAND COURT

2-A Cleveland Court, Greenville, SC 29607





#### **CBCCAINE.COM**





## 2-A CLEVELAND COURT

2-A Cleveland Court, Greenville, SC 29607



CBCCAINE.COM





# SALE

# 2-A CLEVELAND COURT

2-A Cleveland Court, Greenville, SC 29607



| POPULATION                            | 1 MILE              | 3 MILES               | 5 MILES               |
|---------------------------------------|---------------------|-----------------------|-----------------------|
| Total population                      | 6,489               | 52,528                | 139,234               |
| Median age                            | 39.0                | 37.7                  | 36.2                  |
| Median age (Male)                     | 38.1                |