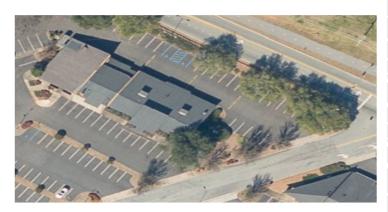

# 2-A CLEVELAND COURT

2-A Cleveland Court, Greenville, SC 29607

| SALE PRICE       | \$575,000 |
|------------------|-----------|
| OFFERING SUMMARY |           |

| OFFERING SUMMARY |                        |  |
|------------------|------------------------|--|
| Lot Size:        | +/-0.469 Acres         |  |
| Year Built:      | 1974                   |  |
| Building Size:   | +/-4,489 SF            |  |
| Renovated:       | 2016                   |  |
| Zoning:          | O-D City of Greenville |  |
|                  |                        |  |

## **PROPERTY OVERVIEW**

+/-4,489 SF Medical Office Building on +/-0.469 Acre for Sale

### **PROPERTY HIGHLIGHTS**

- 1 story brick
- Built in 1974, renovated in 2016
- Zoned O-D City of Greenville
- 34 parking spaces (7.57/1000 SF)
- Greenville County Tax Map No. 0269000100209