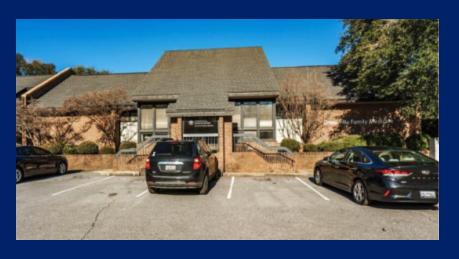

# 2-A CLEVELAND COURT

2-A Cleveland Court, Greenville, SC 29607

| SALE PRICE       | \$575,000 |
|------------------|-----------|
| OFFERING SUMMARY |           |

| OFFERING SUMMARY |                        |  |
|------------------|------------------------|--|
| Lot Size:        | +/-0.469 Acres         |  |
| Year Built:      | 1974                   |  |
| Building Size:   | +/-4,489 SF            |  |
| Renovated:       | 2016                   |  |
| Zoning:          | O-D City of Greenville |  |
|                  |                        |  |

## **PROPERTY OVERVIEW**

+/-4,489 SF Medical Office Building on +/-0.469 Acre for Sale

### **PROPERTY HIGHLIGHTS**

- 1 story brick
- Built in 1974, renovated in 2016
- Zoned O-D City of Greenville
- 34 parking spaces (7.57/1000 SF)
- Greenville County Tax Map No. 0269000100209