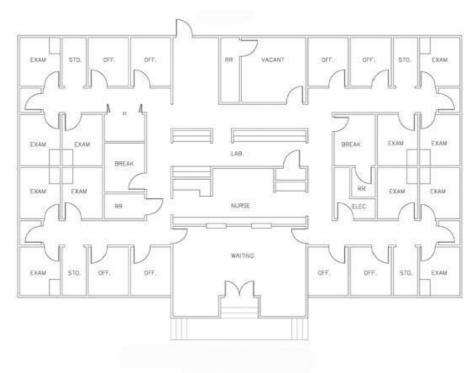

## **PROPERTY OVERVIEW**

+/-4,489 SF Medical Office Building on +/-0.469 Acre for Sale

### **PROPERTY HIGHLIGHTS**

- 1 story brick
- Built in 1974, renovated in 2016
- Zoned O-D City of Greenville
- 34 parking spaces (7.57/1000 SF)
- Greenville County Tax Map No. 0269000100209