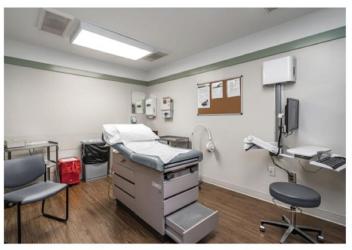

|
| Year Built:      | 1974                   |  |
| Building Size:   | +/-4,489 SF            |  |
| Renovated:       | 2016                   |  |
| Zoning:          | O-D City of Greenville |  |
|                  |                        |  |

## **PROPERTY OVERVIEW**

+/-4,489 SF Medical Office Building on +/-0.469 Acre for Sale

### **PROPERTY HIGHLIGHTS**

- 1 story brick
- Built in 1974, renovated in 2016
- Zoned O-D City of Greenville
- 34 parking spaces (7.57/1000 SF)
- Greenville County Tax Map No. 0269000100209

#### CBCCAINE.COM

Price / SF:

David Sigmon, CCIM|864.250.6838|dsigmon@cbccaine.comPete Brett, CCIM|864.250.6815|pbrett@cbccaine.comMatt Vanvick|864.250.6806|mvanvick@cbccaine.com

\$128.09





# 2-A CLEVELAND COURT

2-A Cleveland Court, Greenville, SC 29607









#### CBCCAINE.COM





## 2-A CLEVELAND COURT

2-A Cleveland Court, Greenville, SC 29607





#### **CBCCAINE.COM**





## 2-A CLEVELAND COURT

2-A Cleveland Court, Greenville, SC 29607



CBCCAINE.COM





# SALE

# 2-A CLEVELAND COURT

2-A Cleveland Court, Greenville, SC 29607



| POPULATION                            | 1 MILE              | 3 MILES               | 5 MILES               |
|---------------------------------------|---------------------|-----------------------|-----------------------|
| Total population                      | 6,489               | 52,528                | 139,234               |
| Median age                            | 39.0                | 37.7                  | 36.2                  |
| Median age (Male)                     | 38.1                | 36