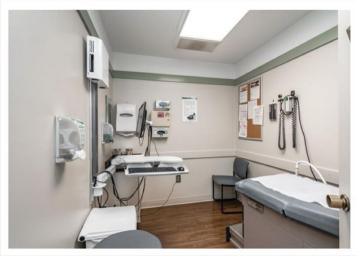

|  |
| Year Built:      | 1974                   |  |
| Building Size:   | +/-4,489 SF            |  |
| Renovated:       | 2016                   |  |
| Zoning:          | O-D City of Greenville |  |
|                  |                        |  |

## **PROPERTY OVERVIEW**

+/-4,489 SF Medical Office Building on +/-0.469 Acre for Sale

### **PROPERTY HIGHLIGHTS**

- 1 story brick
- Built in 1974, renovated in 2016
- Zoned O-D City of Greenville
- 34 parking spaces (7.57/1000 SF)
- Greenville County Tax Map No. 0269000100209

#### CBCCAINE.COM

Price / SF:

David Sigmon, CCIM|864.250.6838|dsigmon@cbccaine.comPete Brett, CCIM|864.250.6815|pbrett@cbccaine.comMatt Vanvick|864.250.6806|mvanvick@cbccaine.com

\$128.09





# 2-A CLEVELAND COURT

2-A Cleveland Court, Greenville, SC 29607









#### CBCCAINE.COM





## 2-A CLEVELAND COURT

2-A Cleveland Court, Greenville, SC 29607





#### **CBCCAINE.COM**





## 2-A CLEVELAND COURT

2-A Cleveland Court, Greenville, SC 29607



CBCCAINE.COM





# SALE

# 2-A CLEVELAND COURT

2-A Cleveland Court, Greenville, SC 29607



| POPULATION                            | 1 MILE              | 3 MILES               | 5 MILES               |
|---------------------------------------|---------------------|-----------------------|-----------------------|
| Total population                      | 6,489               | 52,528                | 139,234               |
| Median age                            | 39.0                | 37.7                  | 36.2                  |
| Median age (Male)                     | 38.1