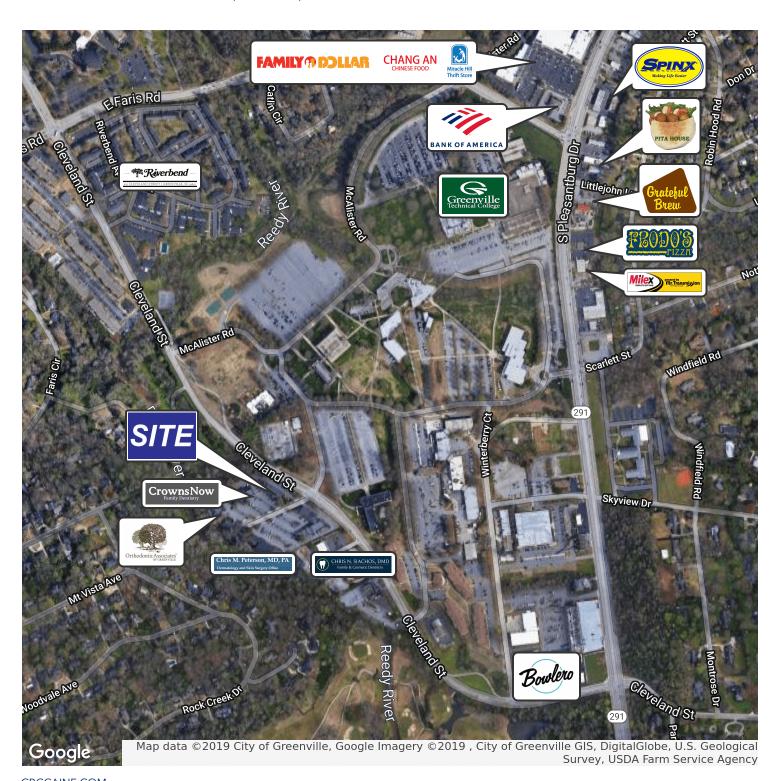

# 2-A CLEVELAND COURT

2-A Cleveland Court, Greenville, SC 29607

## 2-A CLEVELAND COURT

2-A Cleveland Court, Greenville, SC 29607

## 2-A CLEVELAND COURT

2-A Cleveland Court, Greenville, SC 29607

CBCCAINE.COM