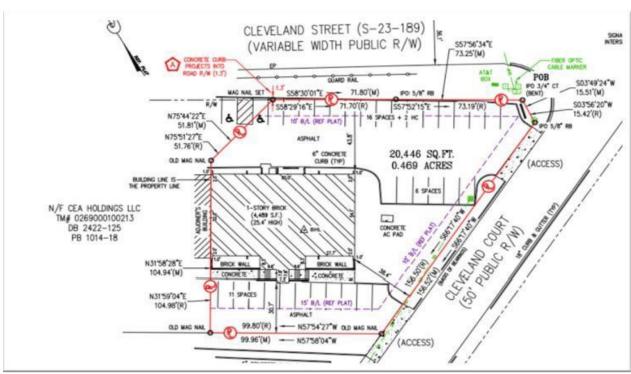

# 2-A CLEVELAND COURT

2-A Cleveland Court, Greenville, SC 29607

| SALE PRICE       | \$575,000 |
|------------------|-----------|
| OFFERING SUMMARY |           |

| OFFERING SUMMARY |                        |  |
|------------------|------------------------|--|
| Lot Size:        | +/-0.469 Acres         |  |
| Year Built:      | 1974                   |  |
| Building Size:   | +/-4,489 SF            |  |
| Renovated:       | 2016                   |  |
| Zoning:          | O-D City of Greenville |  |
|                  |                        |  |

## **PROPERTY OVERVIEW**

+/-4,489 SF Medical Office Building on +/-0.469 Acre for Sale

### **PROPERTY HIGHLIGHTS**

- 1 story brick
- Built in 1974, renovated in 2016
- Zoned O-D City of Greenville
- 34 parking spaces (7.57/1000 SF)
- Greenville County Tax Map No. 0269000100209