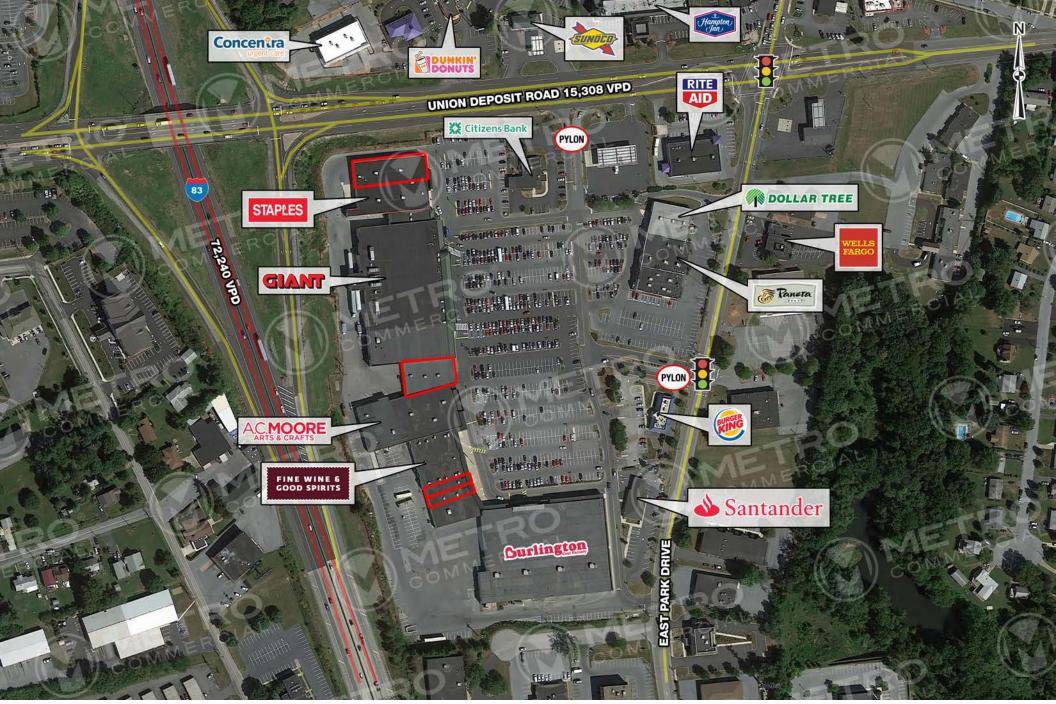

### THE POINT

# **4203 UNION DEPOSIT ROAD**

HARRISBURG, PA

±1.600 - 36.665 SF AVAILABLE

property highlights.

- Grocery anchored center with a good tenant mix
- Strong traffic counts
- Easily accessible shopping center from Route 83
  & Union Deposit Road
- Anchor & small shop space available
- Total GLA: ±268,037 SF
- Owned & managed by: CC

UNION DEPOSIT ROAD TRAFFIC COUNT: 15.308 VPD \*ESRI 2016