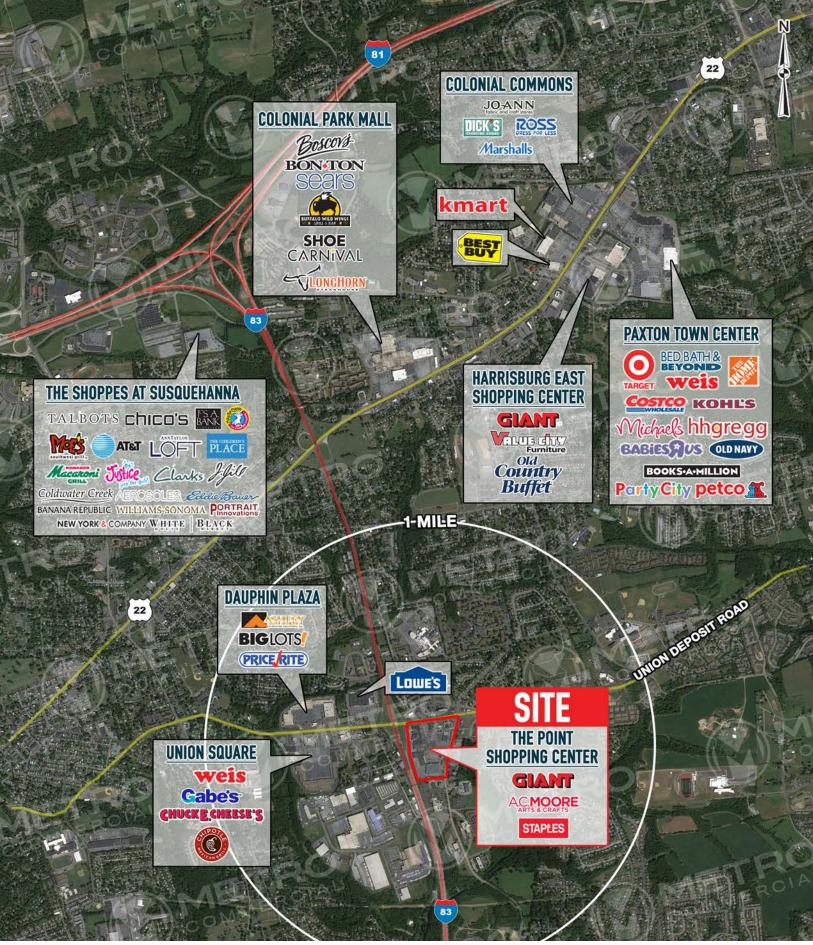

### THE POINT

# **4203 UNION DEPOSIT ROAD**

HARRISBURG, PA

±1.600 - 36.665 SF AVAILABLE

property highlights.

- Grocery anchored center with a good tenant mix
- Strong traffic counts
- Easily accessible shopping center from Route 83
  & Union Deposit Road
- Anchor & small shop space available
- Total GLA: ±268,037 SF
- Owned & managed by: CC