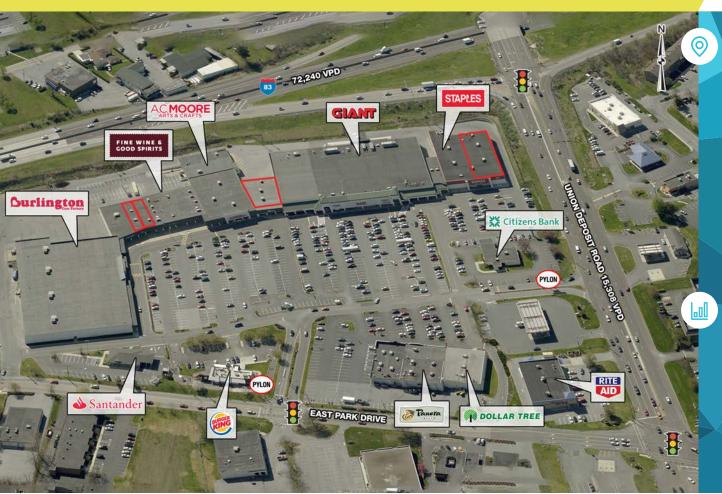

### THE POINT

# **4203 UNION DEPOSIT ROAD**

HARRISBURG, PA

±1.600 - 36.665 SF AVAILABLE

property highlights.

- Grocery anchored center with a good tenant mix
- Strong traffic counts
- Easily accessible shopping center from Route 83
  & Union Deposit Road
- Anchor & small shop space available
- Total GLA: ±268,037 SF
- Owned & managed by: CC

UNION DEPOSIT ROAD TRAFFIC COUNT: 15.308 VPD \*ESRI 2016