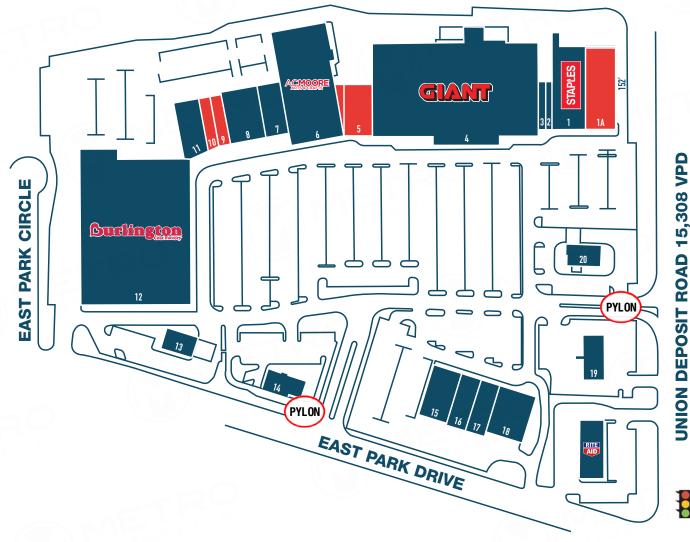

#### **JOE DOUGHERTY**

office 610.825.5222 direct 610.260.2670 idoughertu@metrocommercial.com

14,665 SF

9,339 SF

1,508 SF

1,245 SF 73,042 SF

6,500 SF

24,890 SF

5,200 SF

8,008 SF

2,550 SF

1,600 SF

5,750 SF

76,665 SF

3,200 SF

3,500 SF

6,635 SF

4,482 SF

4,482 SF

8,140 SF

3,585 SF 3,055 SF

**AVAILABLE SUPERCUTS VINA NAILS GIANT AVAILABLE** A.C. MOORE PLATO'S CLOSET PA WINE AND SPIRITS STORE **AVAILABLE AVAILABLE BEAUTY POINT BEAUTY SUPPLY** 12 BURLINGTON COAT FACTORY SANTANDER BANK **BURGER KING INFINITOS** PANERA BREAD **ASPEN DENTAL DOLLAR TREE GIANT FUEL** CITIZENS BANK

**STAPLES** 

| The information and images contained herein are from sources deemed reliable | However Metro Commercial Real Estate Inc. makes no represent | tation whateveyer as to their accuracy or authenticity. Images sho | own may be modified for illustrative nurnoses. Image | se may be out-of-date and not current 9 29 17 |
|------------------------------------------------------------------------------|--------------------------------------------------------------|--------------------------------------------------------------------|------------------------------------------------------|-----------------------------------------------|