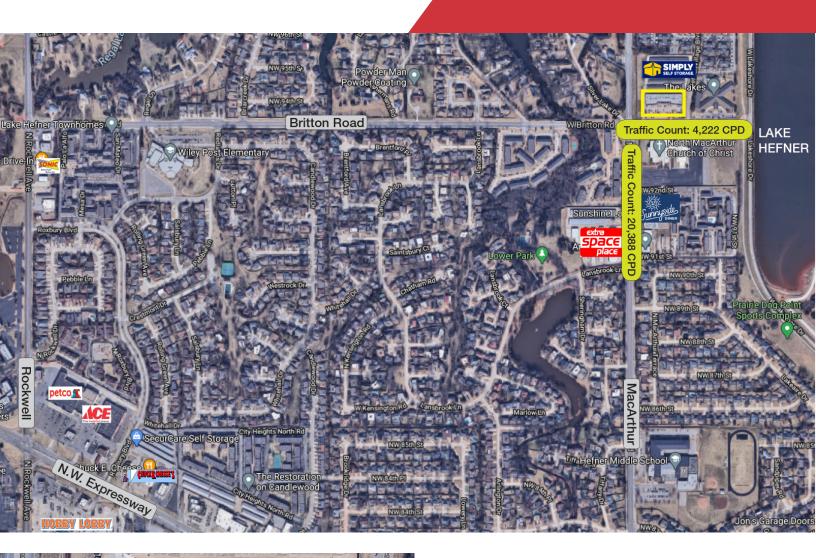

## **PROPERTY HIGHLIGHTS**

Close Proximity to Lake Hefner & N.W. Expressway

# Retail Space For Lease 5801 W. Britton Road

| Population                     | 1 Mile:             | 3 Miles:             | 5 Miles:             |
|--------------------------------|---------------------|----------------------|----------------------|
|                                | 9,502               | 78,534               | 187,834              |
| Average<br>Household<br>Income | 1 Mile:<br>\$76,216 | 3 Miles:<br>\$81,828 | 5 Miles:<br>\$80,772 |
| Total                          | 1 Mile:             | 3 Miles:             | 5 Miles:             |
| Households                     | 3,865               | 34,076               | 82,857               |