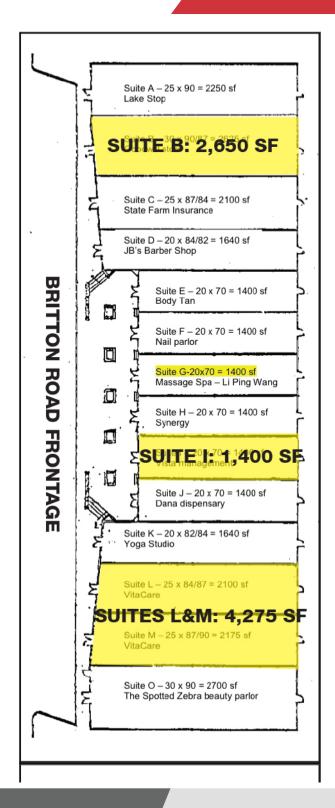

## **SUITES AVAILABLE**

• Suite B: 2,650 SF-\$2,100/Month

• Suite I: 1,400 SF-\$1,100/Month

• Suites L & M: 4,275 SF-\$3,384/Month

| TOTAL SF  | 26,050 SF |
|-----------|-----------|
| VACANT SF | 8,325 SF  |
| BUILT     | 1984      |
| ZONED     | C-3       |
|           |           |