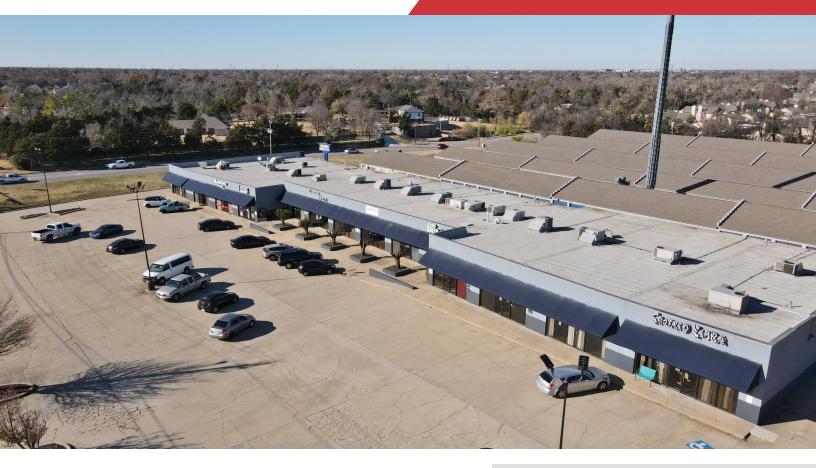

# Retail Space For Lease

Lease Price: \$9.50-\$10.50/SF Modified Gross

# MacArthur Shops 5801 W. Britton Road

Oklahoma City, Oklahoma 73132

## **PROPERTY HIGHLIGHTS**

Close Proximity to Lake Hefner & N.W. Expressway