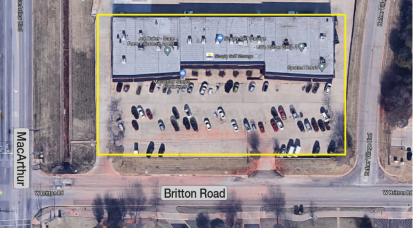

oup.com

+1 405 840 0600 OFFICE

+1 405 840 0610 FAX





NO WARRANTY OR REPRESENTATION, EXPRESS OR IMPLIED, IS MADE AS TO THE ACCURACY OF THE INFORMATION CONTAINED HEREIN, AND THE SAME IS SUBMITTED SUBJECT TO ERRORS, OMISSIONS, CHANGE OF PRICE, RENTAL OR OTHER CONDITIONS, PRIOR SALE, LEASE OR FINANCING, OR WITHDRAWAL WITHOUT NOTICE, AND OF ANY SPECIAL LISTING CONDITIONS IMPOSED BY OUR PRINCIPALS NO WARRANTIES OR REPRESENTATIONS ARE MADE AS TO THE CONDITION OF THE PROPERTY OR ANY HAZARDS CONTAINED THEREIN ARE ANY TO BE IMPLIED.

Frank Sheehy +1 405 921 6689 frank@naisullivangroup.com

4045 N.W. 64<sup>th</sup> Street, Suite 340 Oklahoma City, OK 73116 www.naisullivangroup.com

+1 405 840 0600 OFFICE +1 405 840 0610 FAX

# Na Sullivan Group

# Retail Space For Lease 5801 W. Britton Road





| Population                     | 1 Mile:             | 3 Miles:             | 5 Miles:             |
|--------------------------------|---------------------|----------------------|----------------------|
|                                | 9,502               | 78,534               | 187,834              |
| Average<br>Household<br>Income | 1 Mile:<br>\$76,216 | 3 Miles:<br>\$81,828 | 5 Miles:<br>\$80,772 |
| Total                          | 1 Mile:             | 3 Miles:             | 5 Miles:             |
| Households                     | 3,865               | 34,076               | 82,857               |

NO WARRANTY OR REPRESENTATION, EXPRESS OR IMPLIED, IS MADE AS TO THE ACCURACY OF THE INFORMATION CONTAINED HEREIN, AND THE SAME IS SUBMITTED SUBJECT TO ERRORS, OMISSIONS, CHANGE O