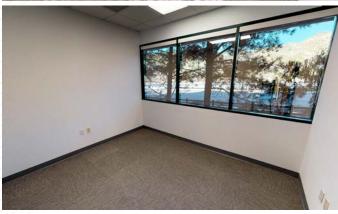

#### **AVAILABLE SUITES**

| SUITE | SIZE      | FEATURES                                                                                                |
|-------|-----------|---------------------------------------------------------------------------------------------------------|
| 104   | 1,510 RSF | 4 offices, conference room, reception area, corner suite                                                |
| 112   | 1,720 RSF | Large open room with two (2) entry/exit doors.<br>Build-to-suit option with a 5-year lease term. (Spec) |
| 211   | 2,270 RSF | 8 offices, conference room, open area (Spec)                                                            |
| 306   | 2,270 RSF | 8 offices, conference room, open area (Spec)                                                            |
| 309   | 1,290 RSF | Three (3) window offices, kitchenette/workroom & reception area                                         |

#### **2ND FLOOR SITE PLAN**

| Suite # | Size (RSF) | Notes |
|---------|------------|-------|
|---------|------------|-------|

211 2,270 8 offices, conference room & open area (Spec)

YAIR HAIMOFF, SIOR Executive Managing Director 818.203.5429