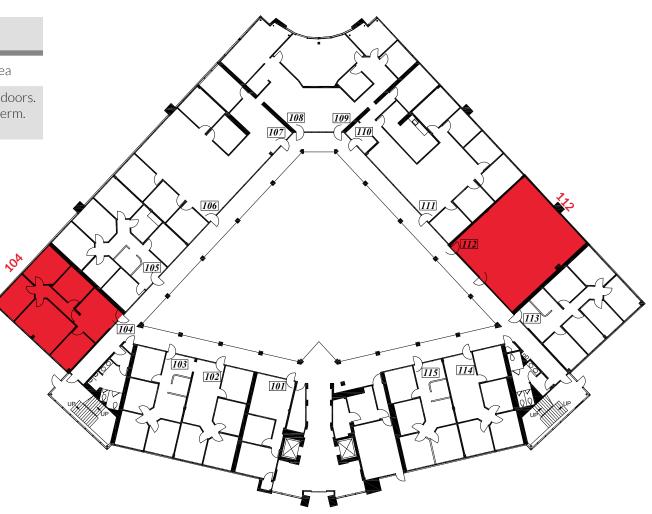

#### 1<sup>ST</sup> FLOOR SITE PLAN

| Suite # | Size (RSF) | Notes                                                                                                      |
|---------|------------|------------------------------------------------------------------------------------------------------------|
| 104     | 1,510      | 4 offices, conference room, reception area                                                                 |
| 112     | 1,720      | Large open room with two (2) entry/exit doors.<br>Build-to-suit option with a 5-year lease term.<br>(Spec) |
|         |            |                                                                                                            |