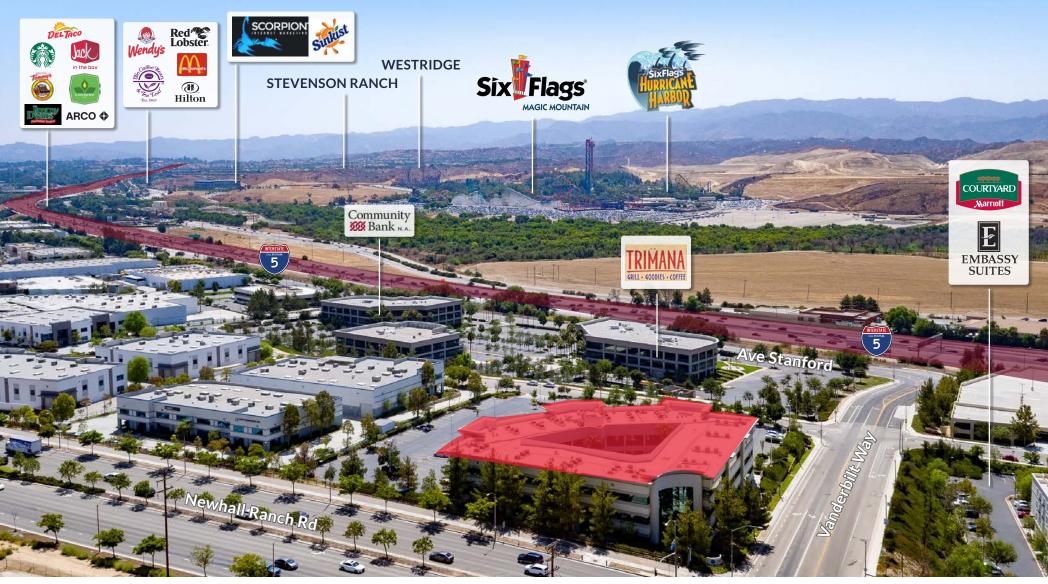

#### **PROPERTY FEATURES**

- Class-A Office Building
- Spec Suites with well Designed Layouts
- Newly Renovated Common Area Restrooms and Suites
- Separately Metered Utilities, 24/7 Tenant Controlled HVAC
- Extensive Front and Rear Office Window Line Throughout the Property
- Dual Elevator Served
- Ample Open Parking
- Vehicle Charging Stations
- Magnificent Atrium Setting with Lush Landscape & Waterfalls