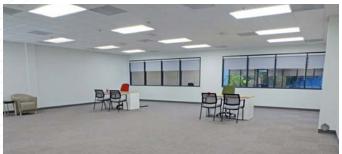

#### **PROPERTY FEATURES**

- Class-A Office Building
- Spec Suites with well Designed Layouts
- Newly Renovated Common Area Restrooms and Suites
- Separately Metered Utilities, 24/7 Tenant Controlled HVAC
- Extensive Front and Rear Office Window Line Throughout the Property
- Dual Elevator Served
- Ample Open Parking
- Vehicle Charging Stations
- Magnificent Atrium Setting with Lush Landscape & Waterfalls

#### **AVAILABLE SUITES**

| SUITE | SIZE      | FEATURES                                                                                                |
|-------|-----------|---------------------------------------------------------------------------------------------------------|
| 104   | 1,510 RSF | 4 offices, conference room, reception area, corner suite                                                |
| 112   | 1,720 RSF | Large open room with two (2) entry/exit doors.<br>Build-to-suit option with a 5-year lease term. (Spec) |
| 211   | 2,270 RSF | 8 offices, conference room, open area (Spec)                                                            |
| 306   | 2,270 RSF | 8 offices, conference room, open area (Spec)                                                            |
| 309   | 1,290 RSF | Three (3) window offices, kitchenette/workroom & reception area                                         |