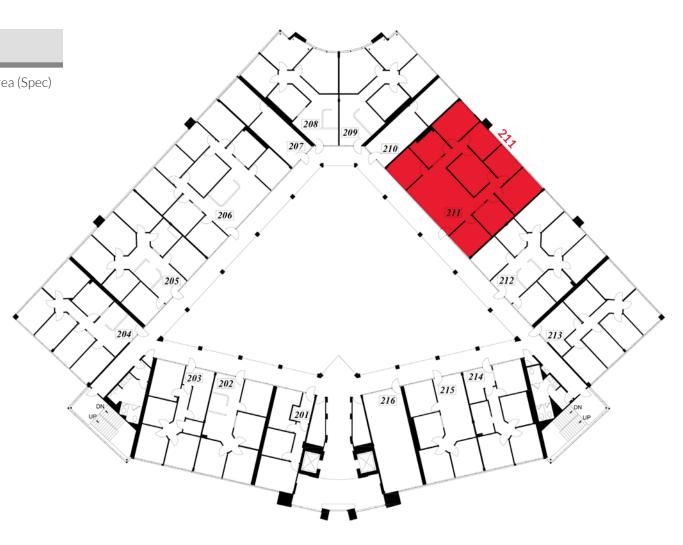

#### **2ND FLOOR SITE PLAN**

| Suite # | Size (RSF) | Notes |
|---------|------------|-------|
|---------|------------|-------|

211 2,270 8 offices, conference room & open area (Spec)

YAIR HAIMOFF, SIOR Executive Managing Director 818.203.5429