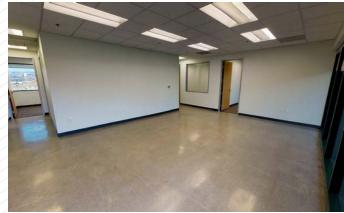

#### **AVAILABLE SUITES**

| SUITE | SIZE      | FEATURES                                                                                                |
|-------|-----------|---------------------------------------------------------------------------------------------------------|
| 104   | 1,510 RSF | 4 offices, conference room, reception area, corner suite                                                |
| 112   | 1,720 RSF | Large open room with two (2) entry/exit doors.<br>Build-to-suit option with a 5-year lease term. (Spec) |
| 211   | 2,270 RSF | 8 offices, conference room, open area (Spec)                                                            |
| 306   | 2,270 RSF | 8 offices, conference room, open area (Spec)                                                            |
| 309   | 1,290 RSF | Three (3) window offices, kitchenette/workroom & reception area                                         |

#### **2ND FLOOR SITE PLAN**

| Suite # | Size (RSF) | Notes |
|---------|------------|-------|
|---------|------------|-------|

211 2,270 8 offices, conference room & open area (Spec)

YAIR HAIMOFF, SIOR Executive Managing Director 818.203.5429