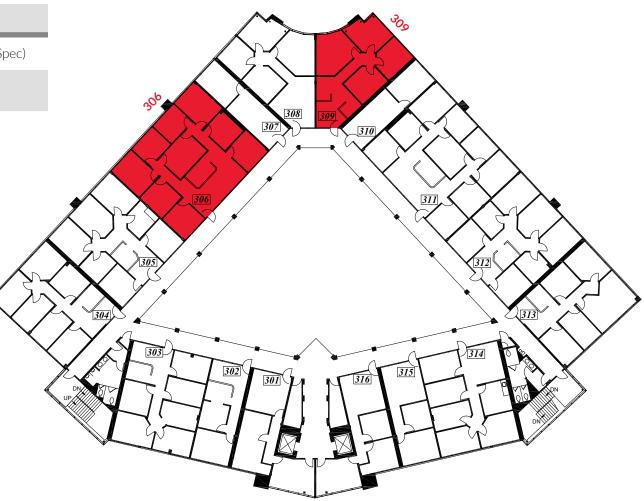

#### 3RD FLOOR SITE PLAN

| Suite # | Size (RSF) | Notes                                                               |
|---------|------------|---------------------------------------------------------------------|
| 306     | 2,270      | 8 offices, conference room, open area (Spec)                        |
| 309     | 1,290      | Three (3) window offices, kitchenette/<br>workroom & reception area |

#### **AVAILABLE SUITES**

| SUITE | SIZE      | FEATURES                                                                                                |
|-------|-----------|---------------------------------------------------------------------------------------------------------|
| 104   | 1,510 RSF | 4 offices, conference room, reception area, corner suite                                                |
| 112   | 1,720 RSF | Large open room with two (2) entry/exit doors.<br>Build-to-suit option with a 5-year lease term. (Spec) |
| 211   | 2,270 RSF | 8 offices, conference room, open area (Spec)                                                            |
| 306   | 2,270 RSF | 8 offices, conference room, open area (Spec)                                                            |
| 309   | 1,290 RSF | Three (3) window offices, kitchenette/workroom & reception area                                         |