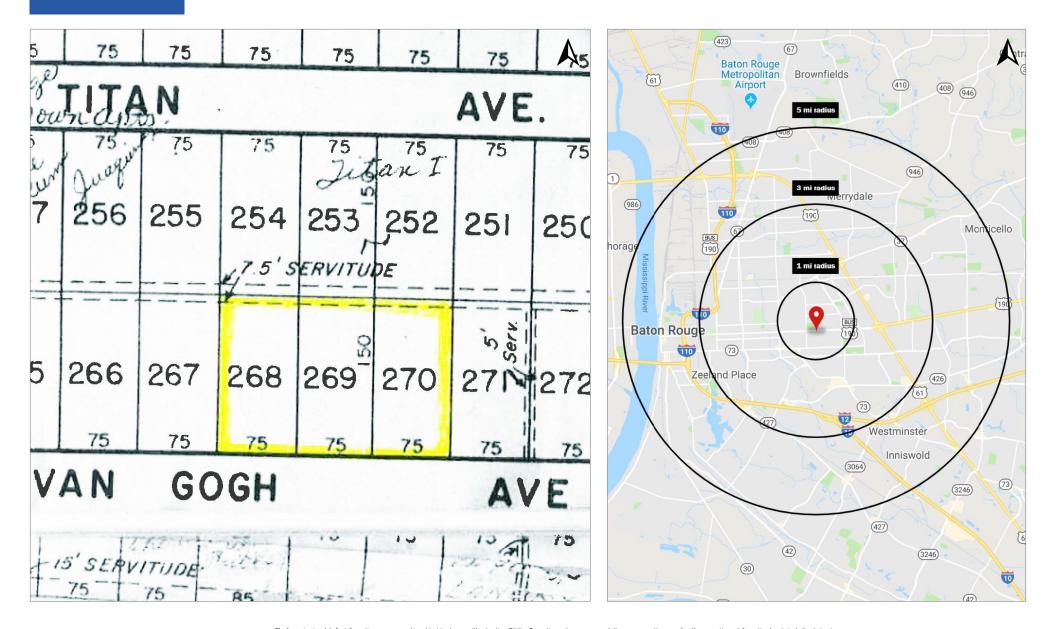

#### **Per Parcel**

- 75' x 150' per parcel
- 11,250 SF per parcel
- Lots 268, 269 & 270

Zoning

**Sale Price** 

• \$45,000 Total

• C-2 - Heavy Commercial

75

#### **Nearby Landmarks**

- Bon Carre Technology Center and the Louisiana Technology Park
- Airline Highway (Highway 61)
- Florida Boulevard

| 2019 Demographics | 1 mi.    | 3 mi.    | 5 mi.    |
|-------------------|----------|----------|----------|
| Population        | 11,560   | 81,221   | 201,847  |
| Avg. HH Income    | \$42,302 | \$65,213 | \$62,966 |