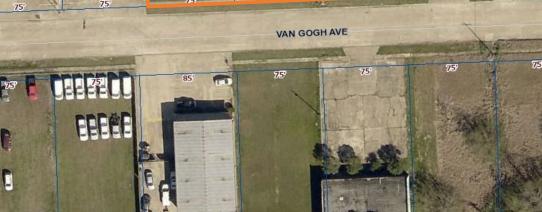

# 3 Lots Zoned C-2

3775 Van Gogh Avenue, Baton Rouge, LA

### **Property Summary**

Three contiguous lots zoned C-2 available. 75' x 150' each or a total of 225' x 150' for a total site area of 33,750 square feet. Will sell individually.