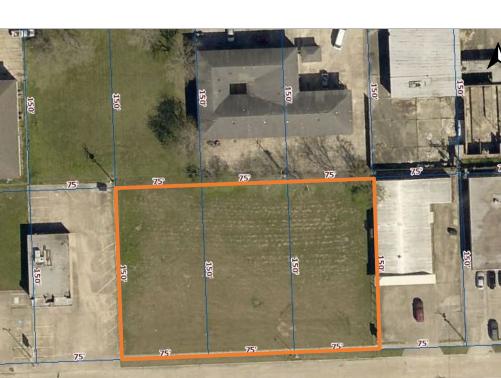

### **Property Summary**

Three contiguous lots zoned C-2 available. 75' x 150' each or a total of 225' x 150' for a total site area of 33,750 square feet. Will sell individually.

#### **Per Parcel**

- 75' x 150' per parcel
- 11,250 SF per parcel
- Lots 268, 269 & 270

Zoning

**Sale Price** 

• \$45,000 Total

• C-2 - Heavy Commercial

75

#### **Total Land Size**

- 225' x 150'
- 33,750 SF