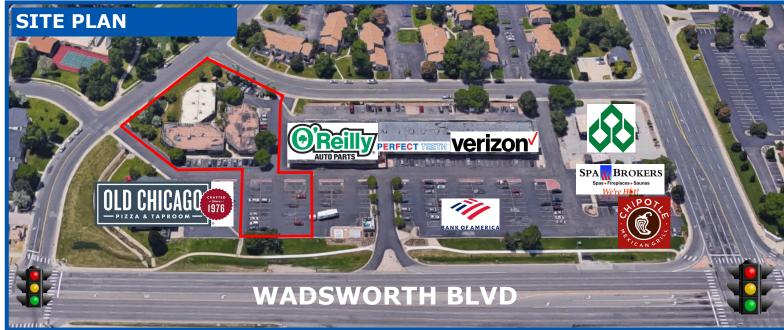

S | 27,986    | 45,309    |           |
| HH INCOME  | \$ 75,445 | \$ 88,517 | \$ 84,296 |

### **PROPERTY STATISTICS**

| <u>BUILDING</u> |            | <u>SITE</u> |            |  |
|-----------------|------------|-------------|------------|--|
| SIZE            | 14,649     | SITE SIZE   | 1.59 acres |  |
| YOC             | 1980       | PARKING     | 6:1,000    |  |
| MATERIALS       | Wood Frame | NNN EST.    | \$6.57     |  |

### FOR MORE INFORMATION, PLEASE CALL:

Joshua Cohen—303-867-2603 Joshua@johnproppcommercial.com

6565 S. Dayton St., Suite 3000 Greenwood Village, CO 80111

learn more at www.JohnProppCommercial.com



8721, 8723, 8725 WADSWORTH BLVD. ARVADA, CO 80003

# \*\*TURNKEY MEDICAL & DENTAL SUITES\*\*

# **SUITE 8725 B - 1,719 SF**



### **SUITE 8721 - 1,127 SF**







# **AERIAL MAP**



### **MAP**



FOR MORE INFORMATION, PLEASE CALL:
Joshua Cohen—303-867-2603

Joshua@johnproppcommercial.com
6565 S. Dayton St., Suite 3000
Greenwood Village, CO 80111

learn more at www.JohnProppCommercial.com