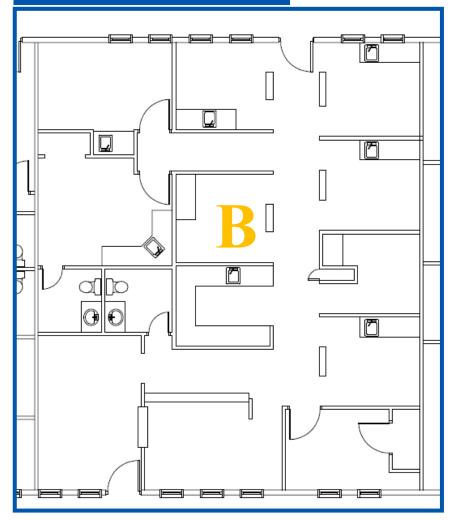

113,906   | 301,302   |
| HOUSEHOLDS | 27,986    | 45,309    |           |
| HH INCOME  | \$ 75,445 | \$ 88,517 | \$ 84,296 |

### **PROPERTY STATISTICS**

| <u>BUILDING</u> |            | <u>SITE</u> |            |  |
|-----------------|------------|-------------|------------|--|
| SIZE            | 14,649     | SITE SIZE   | 1.59 acres |  |
| YOC             | 1980       | PARKING     | 6:1,000    |  |
| MATERIALS       | Wood Frame | NNN EST.    | \$6.57     |  |

### FOR MORE INFORMATION, PLEASE CALL:

Joshua Cohen—303-867-2603 Joshua@johnproppcommercial.com

6565 S. Dayton St., Suite 3000 Greenwood Village, CO 80111

learn more at www.JohnProppCommercial.com



8721, 8723, 8725 WADSWORTH BLVD. ARVADA, CO 80003

# \*\*TURNKEY MEDICAL & DENTAL SUITES\*\*

# **SUITE 8725 B - 1,719 SF**



### **SUITE 8721 - 1,127 SF**







# **AERIAL MAP**



### **MAP**



FOR MORE INFORMATION, PLEASE CALL:
Joshua Cohen—303-867-2603

Joshua@johnproppcommercial.com
6565 S. Dayton St., Suite 3000
Greenwood Village, CO 80111

learn more at www.JohnProppCommercial.com