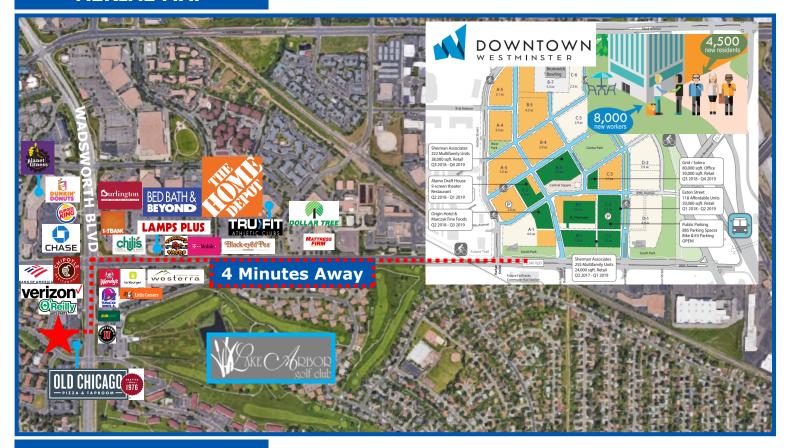

# **AERIAL MAP**

# 8721, 8723, 8725 WADSWORTH BLVD ARVADA, COLORADO 80003

Standley Lake Office & Medical is the perfect location for your business located on the very busy Wadsworth Blvd corridor. Providing both small to medium medical suites and office suites with retail visibility and minutes away from the brand new Downtown Westminster master planned development. Surrounded by anchored retail centers, shops, restaurants, gyms and several other amenities, make it perfect for your employees and clients. Full lighted access, plenty of parking with signage and visibility on Wadsworth, make this a perfect location for your practice or office today.

- Recent major exterior improvements including new suite and monument signage, lighting, landscaping & exterior façade!
- Brand new ROOFS and HVAC throughout.
- Private Entrances, 24 Hour building access.
- Retail visibility from Wadsworth!
- 4 Minutes from the master planned DOWNTOWN WESTMINSTER bringing 4,500 new residents and 8,000 new daily workers.
- Medical suites with sinks throughout or perfect for general office or services.