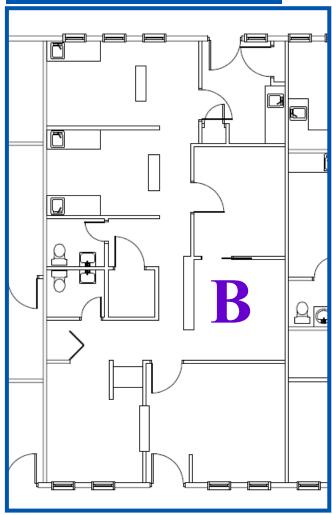

LDS | 27,986    | 45,309    |           |
| HH INCOME  | \$ 75,445 | \$ 88,517 | \$ 84,296 |

### **PROPERTY STATISTICS**

| <u>BUILDING</u> |            | <u>SITE</u> |            |  |
|-----------------|------------|-------------|------------|--|
| SIZE            | 14,649     | SITE SIZE   | 1.59 acres |  |
| YOC             | 1980       | PARKING     | 6:1,000    |  |
| MATERIALS       | Wood Frame | NNN EST.    | \$6.57     |  |

### FOR MORE INFORMATION, PLEASE CALL:

Joshua Cohen—303-867-2603 Joshua@johnproppcommercial.com

6565 S. Dayton St., Suite 3000 Greenwood Village, CO 80111

learn more at www.JohnProppCommercial.com



8721, 8723, 8725 WADSWORTH BLVD. ARVADA, CO 80003

# \*\*TURNKEY MEDICAL & DENTAL SUITES\*\*

# **SUITE 8725 B - 1,719 SF**



### **SUITE 8721 - 1,127 SF**







# **AERIAL MAP**



### **MAP**



FOR MORE INFORMATION, PLEASE CALL:
Joshua Cohen—303-867-2603

Joshua@johnproppcommercial.com
6565 S. Dayton St., Suite 3000
Greenwood Village, CO 80111

learn more at www.JohnProppCommercial.com