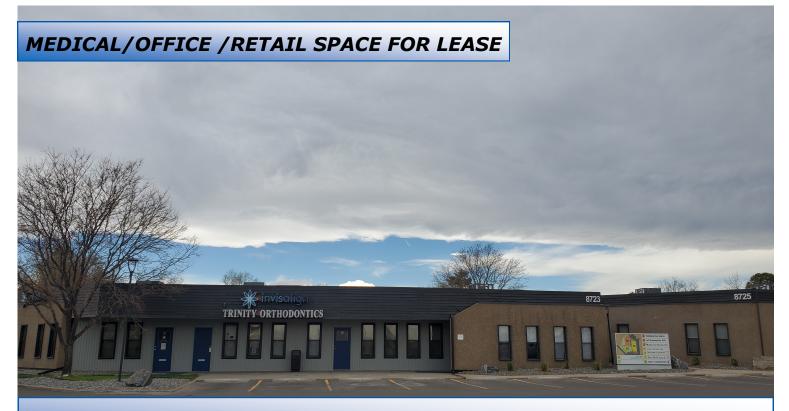

# 8721, 8723, 8725 WADSWORTH BLVD ARVADA, COLORADO 80003

Standley Lake Office & Medical is the perfect location for your business located on the very busy Wadsworth Blvd corridor. Providing both small to medium medical suites and office suites with retail visibility and minutes away from the brand new Downtown Westminster master planned development. Surrounded by anchored retail centers, shops, restaurants, gyms and several other amenities, make it perfect for your employees and clients. Full lighted access, plenty of parking with signage and visibility on Wadsworth, make this a perfect location for your practice or office today.

- Recent major exterior improvements including new suite and monument signage, lighting, landscaping & exterior façade!
- Brand new ROOFS and HVAC throughout.
- Private Entrances, 24 Hour building access.
- Retail visibility from Wadsworth!
- 4 Minutes from the master planned DOWNTOWN WESTMINSTER bringing 4,500 new residents and 8,000 new daily workers.
- Medical suites with sinks throughout or perfect for general office or services.