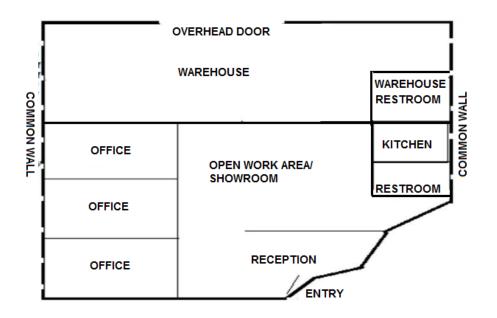

#### **CUTLER COMMERCIAL**

2150 East Highland Avenue, Suite 207, Phoenix, AZ 85016 602.955.3500 | cutlercommercial.com

16410 N. 91st Street, Scottsdale, AZ 85260

FLOOR PLAN

- OPEN WORK AREA/SHOWROOM
- RECEPTION
- 3 OFFICES
- KITCHEN
- 2 BATHROOMS WITH SHOWER
- EVAP WAREHOUSE
- PARKING UP TO 7 SPACES