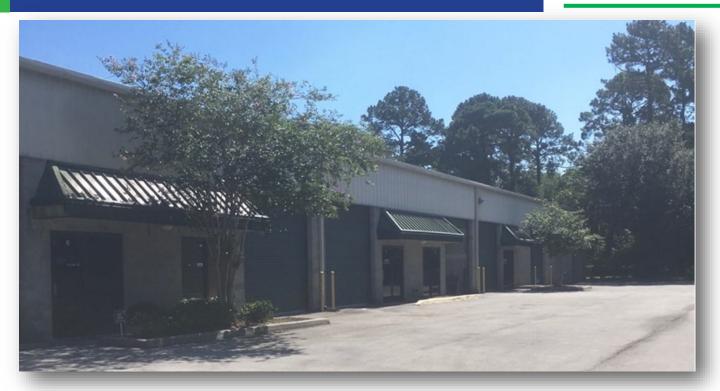

### 11341 Distribution Ave E, Jacksonville, FL 32256

**Property:** Metal Building conveniently located near I-295 and US 1 in the south Phillips Highway corridor and in Greenland Business Park. Space consists of 3,500 SF +/- with 1,680 SF +/- office build out and 1 grade level roll up door. 4 private offices, break/conference room, reception area, and a work area that can be converted to a fifth office.