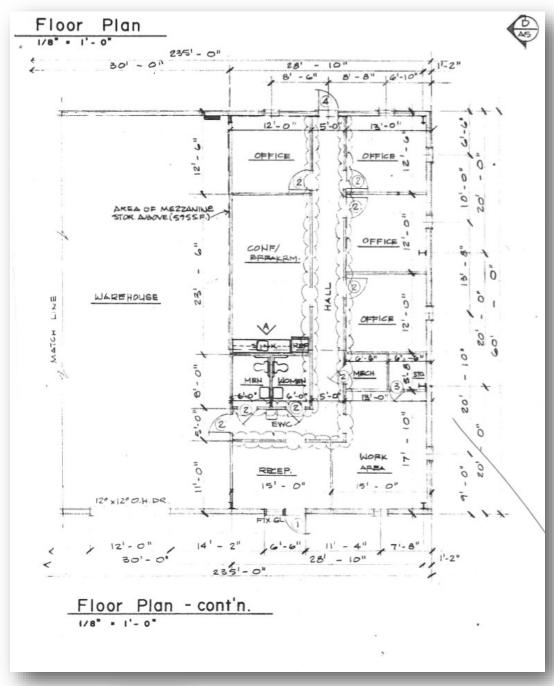

### 11341 Distribution Ave E, Jacksonville, FL 32256

**Property:** Metal Building conveniently located near I-295 and US 1 in the south Phillips Highway corridor and in Greenland Business Park. Space consists of 3,500 SF +/- with 1,680 SF +/- office build out and 1 grade level roll up door. 4 private offices, break/conference room, reception area, and a work area that can be converted to a fifth office.