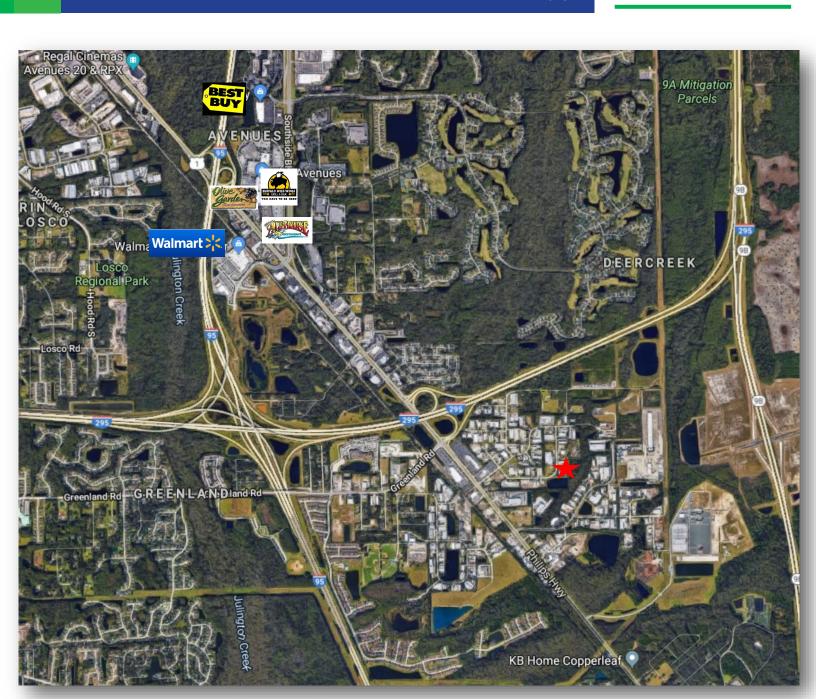

### 11341 Distribution Ave E, Jacksonville, FL 32256

**Property:** Metal Building conveniently located near I-295 and US 1 in the south Phillips Highway corridor and in Greenland Business Park. Space consists of 3,500 SF +/- with 1,680 SF +/- office build out and 1 grade level roll up door. 4 private offices, break/conference room, reception area, and a work area that can be converted to a fifth office.