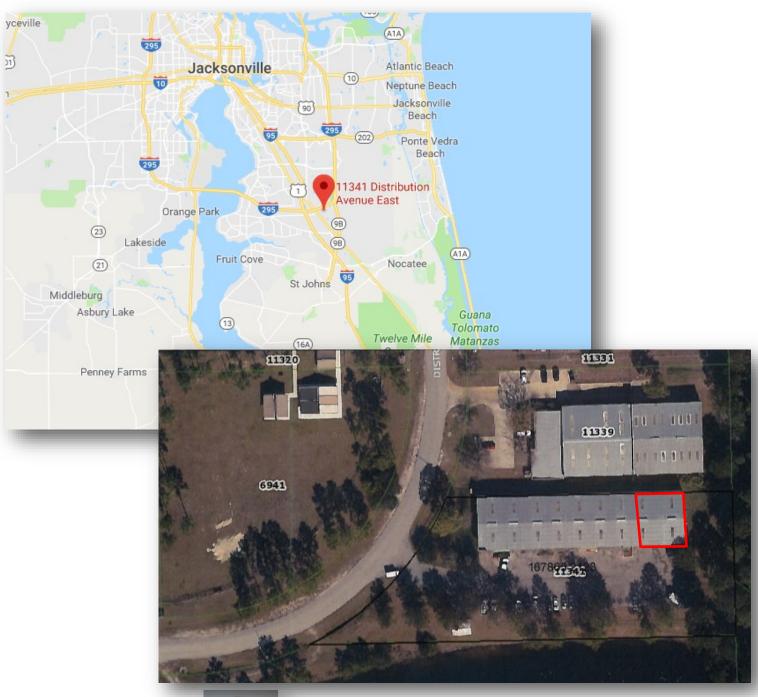

### 11341 Distribution Ave E, Jacksonville, FL 32256

**Property:** Metal Building conveniently located near I-295 and US 1 in the south Phillips Highway corridor and in Greenland Business Park. Space consists of 3,500 SF +/- with 1,680 SF +/- office build out and 1 grade level roll up door. 4 private offices, break/conference room, reception area, and a work area that can be converted to a fifth office.