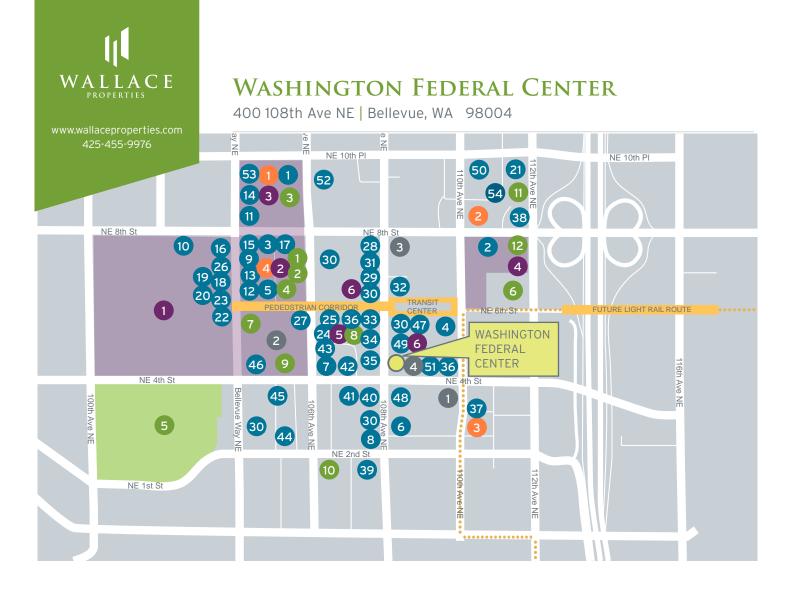

# WASHINGTON FEDERAL CENTER

400 108th Ave NE | Bellevue, WA 98004

For more information, please contact:

| Dining                     |                             |                      | Shopping                  | Lifestyle/Entertainment    |
|----------------------------|-----------------------------|----------------------|---------------------------|----------------------------|
| 1 Daniel's Broiler         | 19 Cactus                   | 37 Sushiya           | 1 Bellevue Square         | 1 Parlor                   |
| 2 John Howie Steak         | 20 Tavern Hall              | 38 Tokyo Steak House | 2 Lincoln Square          | 2 Lucky Strike             |
| 3 Din Tai Fung             | 21 Lunchbox Laboratory      | 39 Bake's Place      | 3 Bellevue Place          | 3 Suite Lounge             |
| 4 El Gaucho                | 22 Red Robin                | 40 Caffe Ladro       | 4 The Bravern             | 4 Lincoln Square Cinemas   |
| 5 Pearl Bar & Dining       | 23 Cheesecake Factory       | 41 Tangerine Thai    | 5 Bellevue Connection     | 5 Downtown Park            |
| 6 Melting Pot              | 24 Coco Asian Cuisine       | 42 Potbelly          | 6 Starzz Sundries & Gifts | 6 Meydenbauer Center       |
| 7 Purple Cafe & Wine Bar   | 25 Homegrown                | 43 Lot No. 3         |                           | 7 Bellevue Arts Museum     |
| 8 Seastar                  | 26 PF Chang's               | 44 Sushi Maru        |                           | 8 LA Fitness               |
| 9 McCormick & Schmick's    | 27 California Pizza Kitchen | 45 Chipotle          | Lodging                   | 9 SoulCycle Bellevue       |
| 10 Ruth's Chris Steakhouse | 28 777 Cafe                 | 46 Fogo de Chao      | 1 Hyatt Regency           | 10 24 Hour Fitness         |
| 11 Joey's                  | 29 Jimmy Johns              | 47 Specialty's Cafe  | 2 Courtyard by Marriott   | 11 Pure Barre              |
| 12 Earl's                  | 30 Starbucks                | 48 Cafe Pogacha      | 3 Marriott Hotel          | 12 Life Time Fitness       |
| 13 Palomino                | 31 City Soups               | 49 Pho Cyclo Cafe    | 4 Westin Bellevue         |                            |
| 14 Wild Ginger             | 32 Corporate Deli           | 50 Shanghai Shanghai |                           | Child Care/Medical         |
| 15 Maggianos               | 33 Gyro Express             | 51 Sushi Kudasai     |                           | Bright Horizons Summit     |
| 16 Moksha Indian Cuisine   | 34 Nibbani Thai             | 52 Jujubeet          |                           | 2 Bright Horizons Bellevue |
| 17 Paddy Coyne's Irish Pub | 35 Oodles Noodle Bar        | 53 13 Coins          |                           | 3 YMCA Child Dev. Center   |
| 18 Blue C Sushi            | 36 Blazing Bagles           | 54 The French Bakery |                           | 4 Overlake Medical Clinic  |