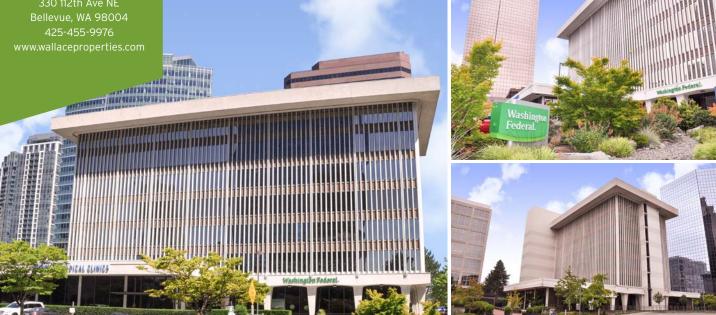

# WASHINGTON FEDERAL CENTER

400 108th Ave NE | Bellevue, WA 98004

## **PROPERTY OVERVIEW**

Washington Federal Center is a 76,000 SF office building strategically located in the Bellevue CBD

Office Space Available | 1,080 RSF - 1,621 RSF Rental Rate | \$36/SF/YR Full Service