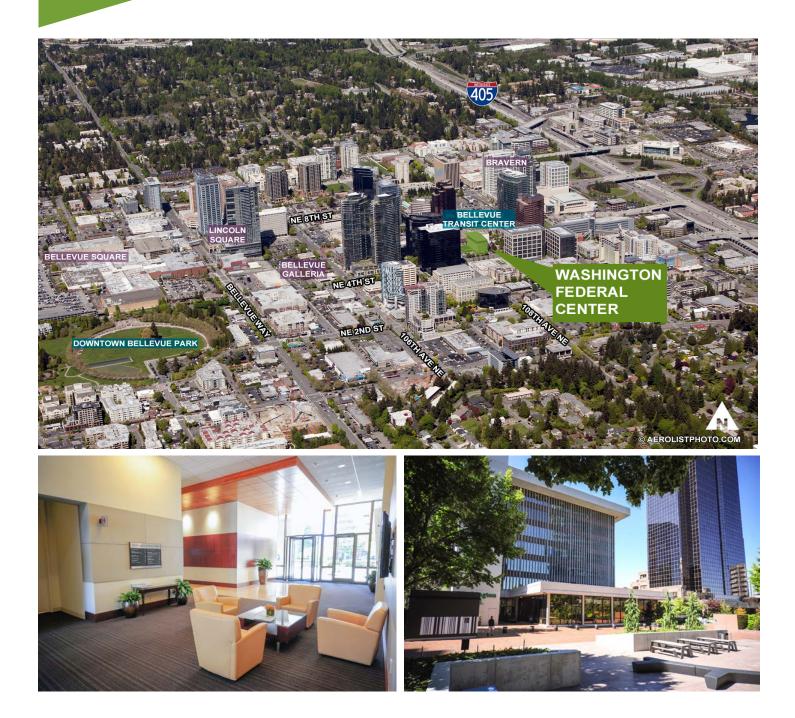

# WASHINGTON FEDERAL CENTER

400 108th Ave NE | Bellevue, WA 98004

## **PROPERTY OVERVIEW**

Washington Federal Center is a 76,000 SF office building strategically located in the Bellevue CBD

Office Space Available | 1,080 RSF - 1,621 RSF Rental Rate | \$36/SF/YR Full Service

### **PROPERTY HIGHLIGHTS**

- Smaller floor plates make the building a superior choice for small to mid-size tenants
- Building conference room available for tenants' use
- · Easy walking distance to a full range of restaurants, specialty retailers and Bellevue Square shopping center
- One block from the Bellevue Transit Center, a regional transit hub served by King County Metro and Sound Transit
- Easy access to I-405, I-90 and SR-520