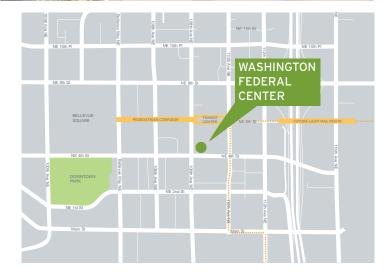

### **PROPERTY HIGHLIGHTS**

- Smaller floor plates make the building a superior choice for small to mid-size tenants
- Building conference room available for tenants' use
- · Easy walking distance to a full range of restaurants, specialty retailers and Bellevue Square shopping center
- One block from the Bellevue Transit Center, a regional transit hub served by King County Metro and Sound Transit
- Easy access to I-405, I-90 and SR-520