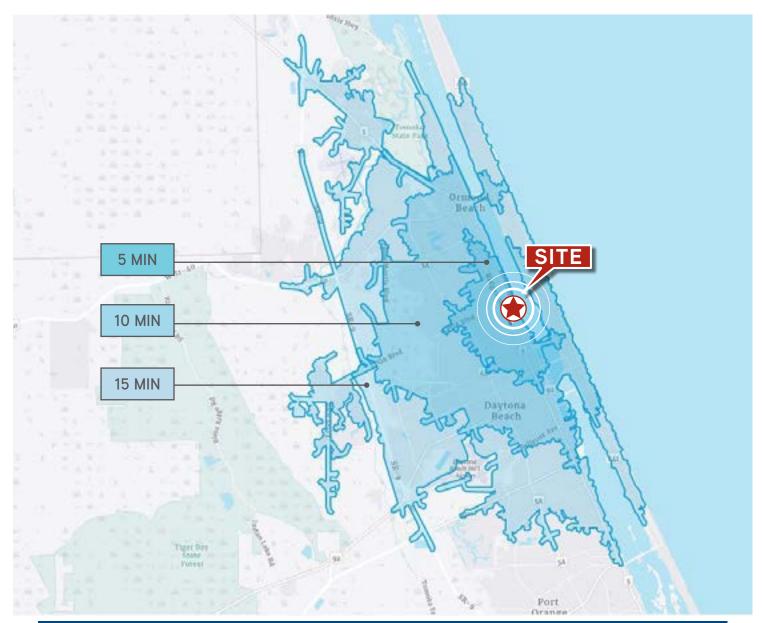

FOR SALE OR LEASE | 645 Ridgewood Avenue | Daytona Beach, FL 32117

| DEMOGRAPHICS                            |           |            |            |  |  |
|-----------------------------------------|-----------|------------|------------|--|--|
|                                         | 5 MINUTES | 10 MINUTES | 15 MINUTES |  |  |
| Population (2020)                       | 16,793    | 79,267     | 135,983    |  |  |
| Total Daytime Population (2020)         | 19,018    | 90,286     | 157,400    |  |  |
| 2025 Estimated Population               | 17,394    | 82,342     | 143,533    |  |  |
| 2010 - 2025 Projected Population Growth | 11.5%     | 14.0%      | 16.1%      |  |  |
| Number of Households (2020)             | 7,505     | 34,892     | 61,334     |  |  |
| Average Household Income                | \$47,303  | \$50,522   | \$61,400   |  |  |
| Median Age (2020)                       | 45.6      | 43.7       | 46.7       |  |  |