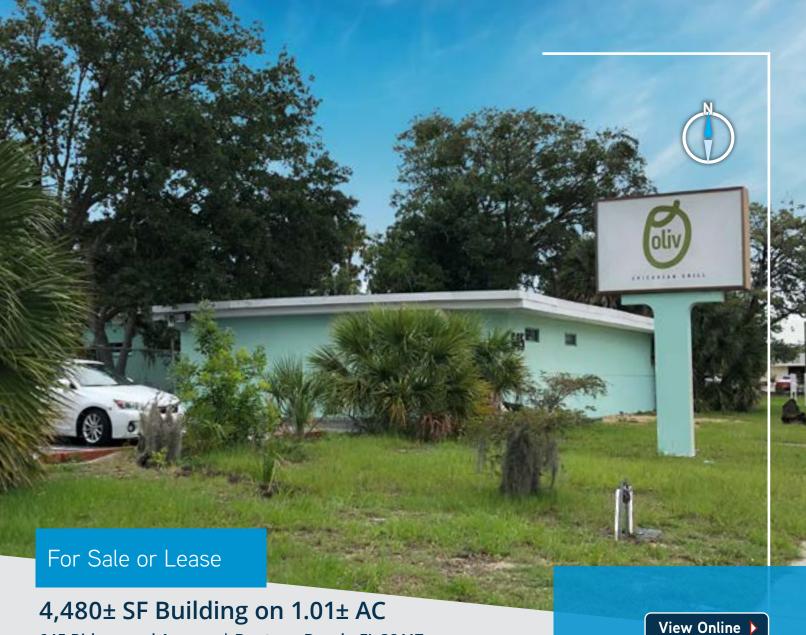

645 Ridgewood Avenue | Daytona Beach, FL 32117

## **Property Features**

- > Large 1.01± acre parcel located at the south-east quadrant of Ridgewood Ave (US-1) and 7th Street
- > 4,480± SF building formerly used as a medical office, with traditional buildout including a large waiting/reception area, multiple exam rooms, abundant storage and private office spaces
- > Plenty of on-site parking with 30 existing spaces (including ADA)
- > Large parcel allows room for expansion of the building, parking lot or a new structure
- > Concrete block storage shed in rear of building with a 7x9 roll-up door
- > Highly visible corner location with easy access from Ridgewood Avenue, the primary commercial corridor
- > About 2 mi from International Speedway (29,500± AADT)

Asking Price: \$440,000