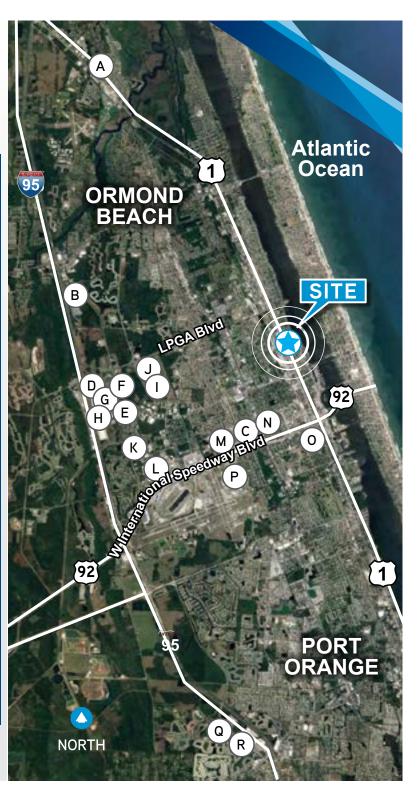

|  |    | INDUSTRY | EMPLOYER                                     | EMPLOYEES |
|--|----|----------|----------------------------------------------|-----------|
|  | A. | (MFG)    | Energizer (NYSE: ENR)                        | 250       |
|  | В. | (HC)     | Florida Hospital                             | 3,250     |
|  | C. | (UNIV)   | Daytona State College                        | 980       |
|  | D. | (RET)    | Tanger Outlets<br>(NYSE: SKT)                | 900       |
|  | E. | (O&G)    | Teledyne (NYSE:TDY)                          | 525       |
|  | F. | (DIST)   | Daytona Beverages                            | 140       |
|  | G. | (MFG)    | Costa                                        | 230       |
|  | Н. | (DIST)   | Trader Joe's                                 | 500       |
|  | I. | (MFG)    | AO Precision                                 | 135       |
|  | J. | (MFG)    | B. Braun/Gambro                              | 135       |
|  | K. | (HM)     | TopBuild (NYSE: BLD)                         | 250       |
|  | L. | (SPRT)   | International Speedway<br>Corp. (NYSE: ISCA) | 1,000     |
|  | M. | (HC)     | Halifax Health                               | 4,700     |
|  | N. | (UNIV)   | Bethune Cookman<br>University                | 650       |
|  | Ο. | (INS)    | Brown & Brown (NYSE:BRO)                     | 600+      |
|  | P. | (UNIV)   | Embry Riddle<br>Aeronautical University      | 1,070     |
|  | Q. | (MFG)    | Raydon                                       | 250       |
|  | R. | (DIST)   | U.S. Foods                                   | 550       |