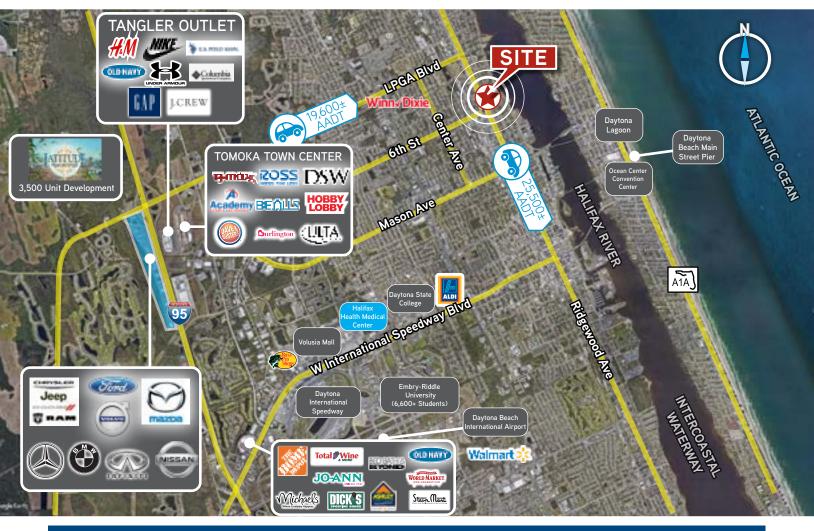

## **Property Features**

- > Large 1.01± acre parcel located at the south-east quadrant of Ridgewood Ave (US-1) and 7th Street
- > 4,480± SF building formerly used as a medical office, with traditional buildout including a large waiting/reception area, multiple exam rooms, abundant storage and private office spaces
- > Plenty of on-site parking with 30 existing spaces (including ADA)
- > Large parcel allows room for expansion of the building, parking lot or a new structure
- > Concrete block storage shed in rear of building with a 7x9 roll-up door
- > Highly visible corner location with easy access from Ridgewood Avenue, the primary commercial corridor
- > About 2 mi from International Speedway (29,500± AADT)

## FOR SALE OR LEASE | 645 Ridgewood Avenue | Daytona Beach, FL 32117

| ( | 1           | ) |
|---|-------------|---|
| C | Y           |   |
| L | L           |   |
| 2 | <u>&gt;</u> |   |
| ( |             |   |
| _ |             |   |
|   | 1           | _ |
| 5 | >           | > |
| Ĺ | Ĺ           |   |
| _ |             |   |
| Ļ | Ţ           |   |
| ( |             |   |
| Ī |             | ) |
| < | 1           |   |
| - | ŧ           |   |