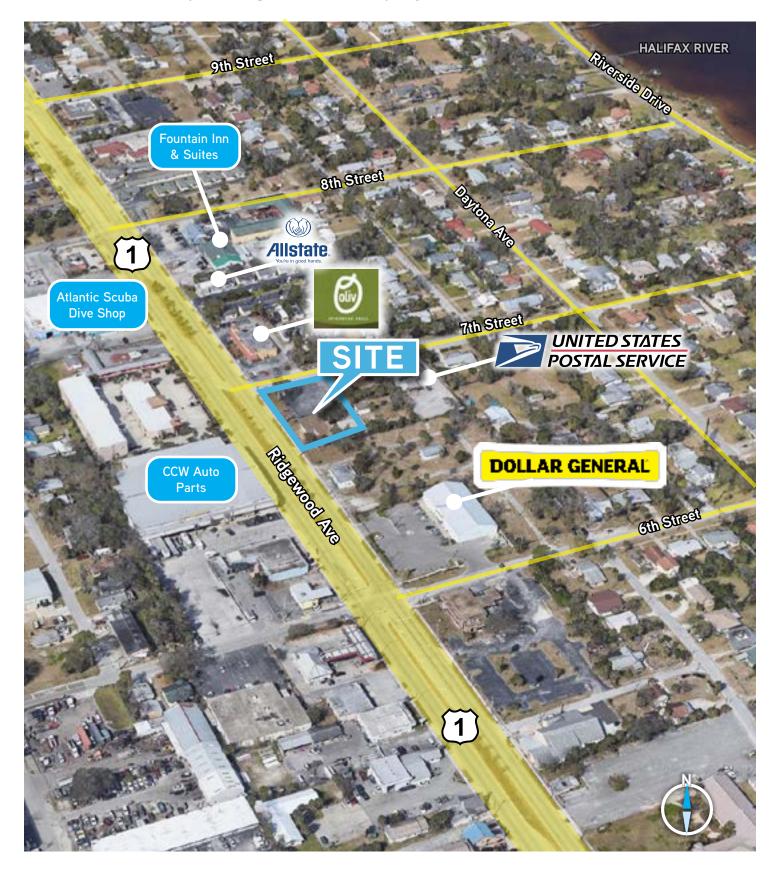

## **Property Features**

- > Large 1.01± acre parcel located at the south-east quadrant of Ridgewood Ave (US-1) and 7th Street
- > 4,480± SF building formerly used as a medical office, with traditional buildout including a large waiting/reception area, multiple exam rooms, abundant storage and private office spaces
- > Plenty of on-site parking with 30 existing spaces (including ADA)
- > Large parcel allows room for expansion of the building, parking lot or a new structure
- > Concrete block storage shed in rear of building with a 7x9 roll-up door
- > Highly visible corner location with easy access from Ridgewood Avenue, the primary commercial corridor
- > About 2 mi from International Speedway (29,500± AADT)