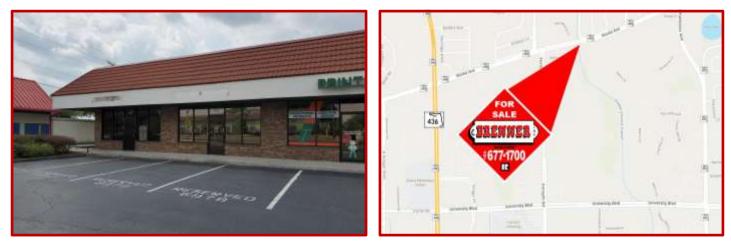

## **Professional Office/Retail** 6978 Aloma Ave, Winter Park

## \$195,000

- Appx 1,100 Sq Ft Front Unit in Winter Park with Rear Door
- Exposure on Major Road with 40,000 Daily Traffic Count
- Located in the Aloma Business Center
- Ample Parking with Extra Parking in the Business Center
- Easy Access to Major Roadways SR 417 and SR 436