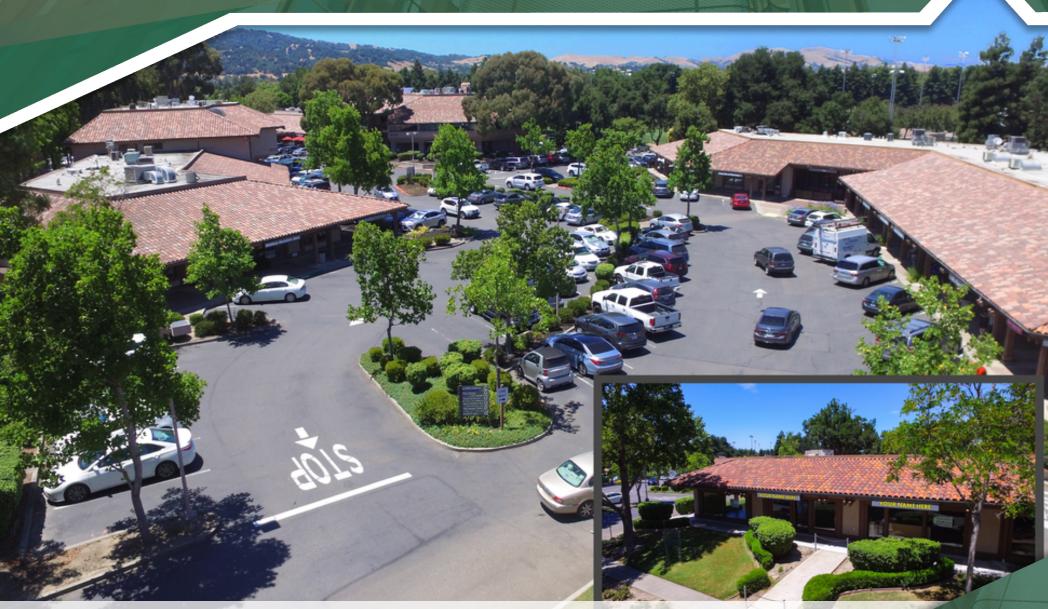

## FREESTANDING RETAIL/MEDICAL/OFFICE BUILDING | PLEASANTON, CA

5737 Valley Avenue At Hopyard Road And Valley Avenue

### RARE FREESTANDING ±6,888 SF RETAIL/ MEDICAL/OFFICE BUILDING PLEASANTON, CA

**5737 VALLEY AVE**Hopyard Village

### "TOWN & COUNTRY" BOUTIQUE SHOPPING CENTER

Available SF:

6,888 SF

Adjacent to and providing amenities for Hacienda Business Park, one of Northern California's largest business parks, employing approximately 35,000 people.

#### **PROPERTY HIGHLIGHTS**

Great corner location

- Ideal for Retail/Medical/Service Users
- Surrounded by upscale residential neighborhoods
- Seeking real estate offices, title, financial institutions, and retail uses including medical
- Bright and light glass-lined interior