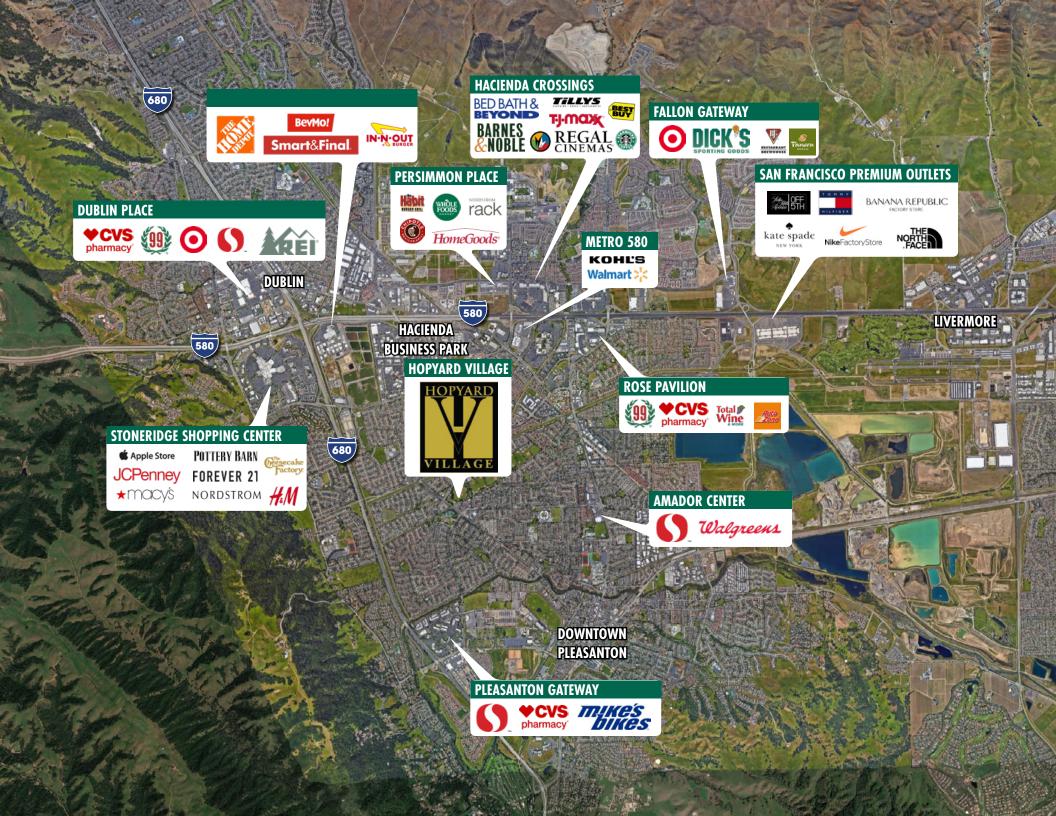

### "TOWN & COUNTRY" BOUTIQUE SHOPPING CENTER

Available SF:

6,888 SF

Adjacent to and providing amenities for Hacienda Business Park, one of Northern California's largest business parks, employing approximately 35,000 people.

#### **PROPERTY HIGHLIGHTS**

Great corner location

- Ideal for Retail/Medical/Service Users
- Surrounded by upscale residential neighborhoods
- Seeking real estate offices, title, financial institutions, and retail uses including medical
- Bright and light glass-lined interior