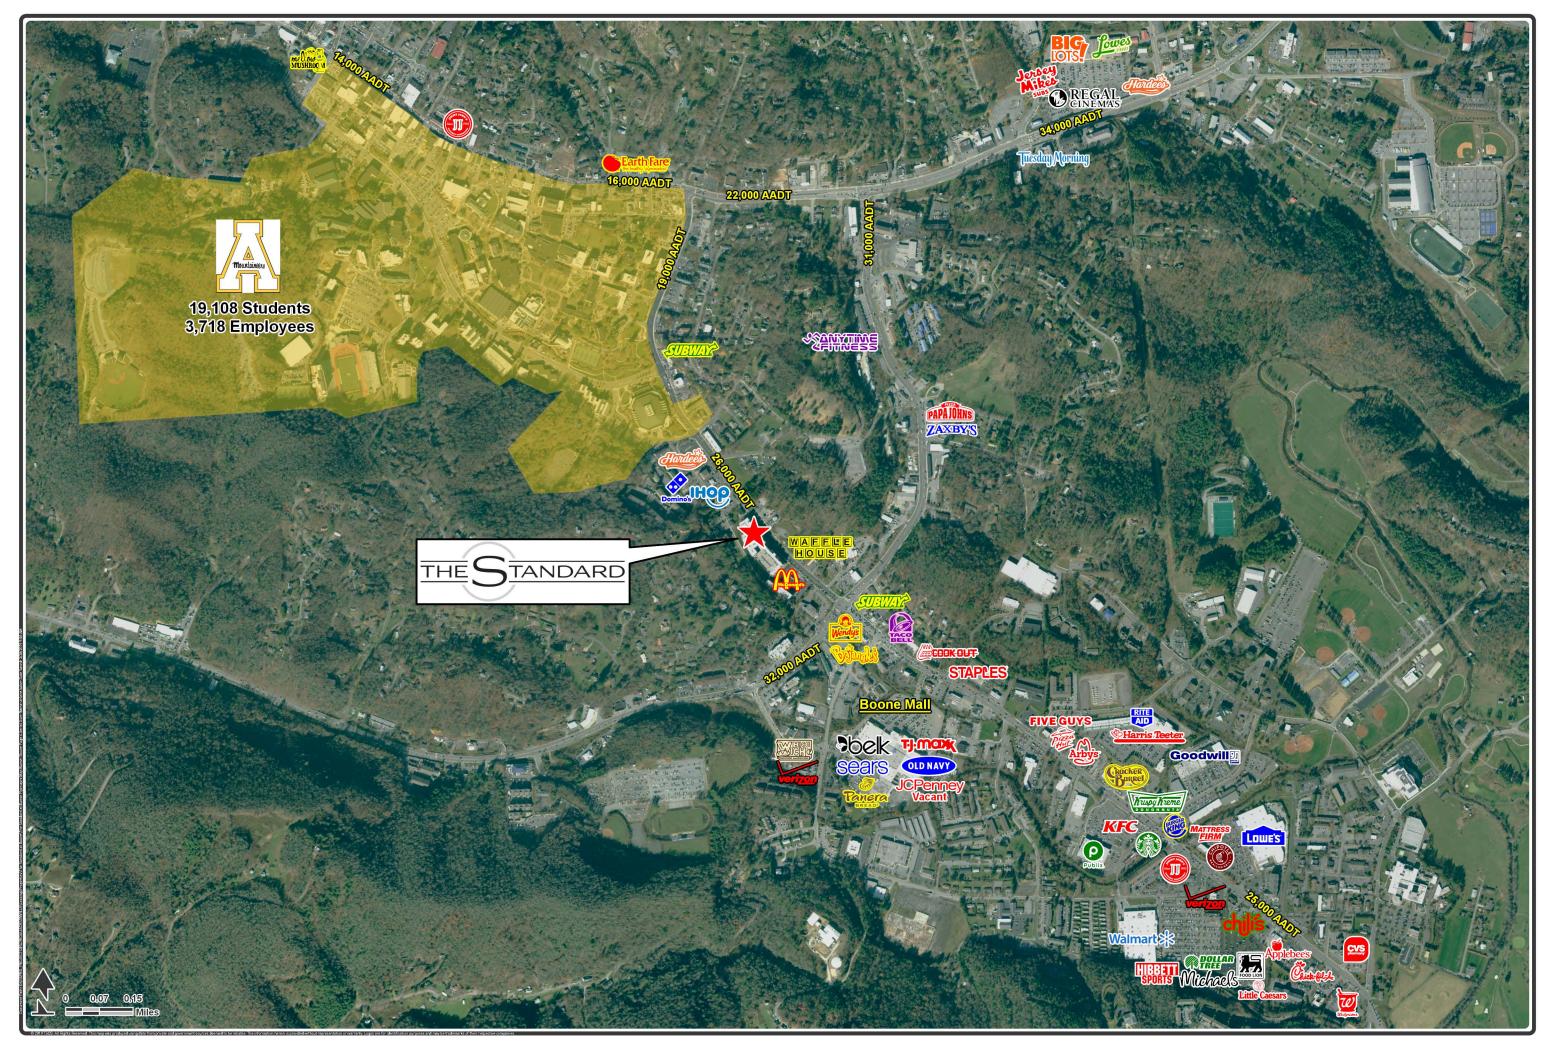

## **EXECUTIVE SUMMARY**

LOCATION OVERVIEW Near Appalachian State University

### PROPERTY HIGHLIGHTS

- 4.68 acres development serving Appalachian State University.
- 8,172 square feet of retail: Available immediately, tenant improvement allowance available.
- Parking ratio: 4.8/1000 SF 62 spaces (490 total)
- 560 beds, 200 unit student housing.
- 300 yards south of ASU campus, enrollment Fall 2019: 19,280
- \$18 M added to state income by out of state students and \$4.1 M by visitors attending activities at ASU (FY 12-13 ASU economic impact study)