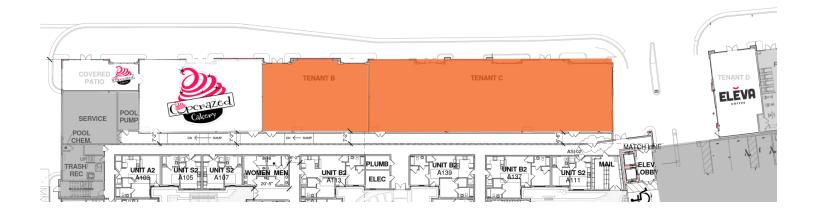

### SITE PLAN

### **US HIGHWAY 321- BLOWING ROCK ROAD**

| SUITE   | TENANT NAME      | SPACE SIZE |
|---------|------------------|------------|
| A-patio | Cupcrazed Cakery | 708 SF     |
| А       | Cupcrazed Cakery | 2,814 SF   |
| В       | Available        | 2,411 SF   |
| С       | Available        | 5,761 SF   |
| D       | Eleva Coffee     | 1,214 SF   |