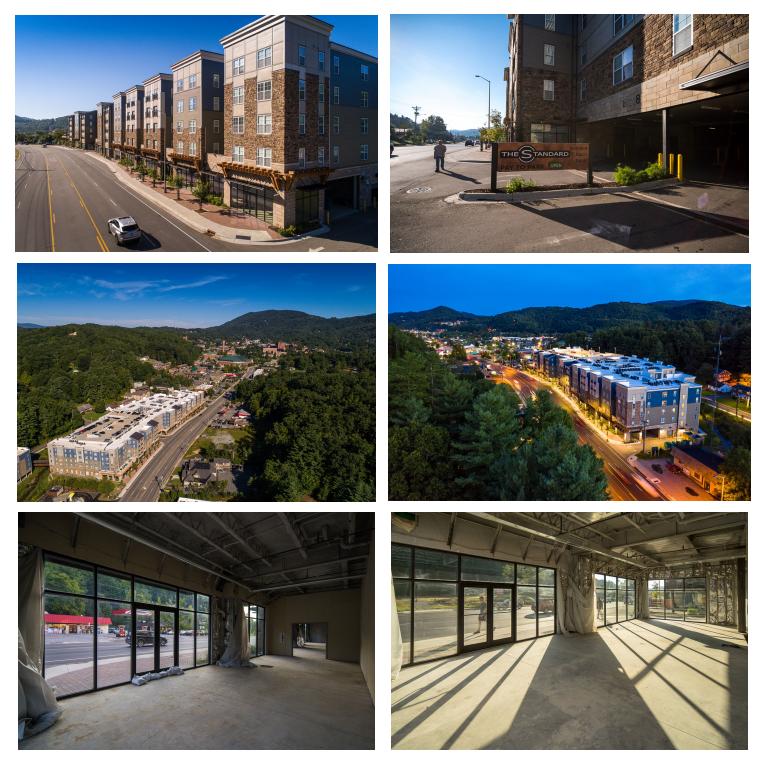

MILNER, CCIM • james@appalachiancre.com • 828.719.0408



# THE STANDARD AT BOONE

850 Blowing Rock Road, Boone, NC 28607

### SITE PLAN



### **US HIGHWAY 321- BLOWING ROCK ROAD**



| SUITE   | TENANT NAME      | SPACE SIZE |
|---------|------------------|------------|
| A-patio | Cupcrazed Cakery | 708 SF     |
| А       | Cupcrazed Cakery | 2,814 SF   |
| В       | Available        | 2,411 SF   |
| С       | Available        | 5,761 SF   |
| D       | Eleva Coffee     | 1,214 SF   |

### EXCLUSIVE AGENT(S)

KELLY PULIGNANO • kelly.pulignano@tscg.com • 904.565.2635 STEPHANIE MCCULLOUGH • stephanie.mccullough@tscg.com • 904.565.2635 JAMES MILNER, CCIM • james@appalachiancre.com • 828.719.0408





# THE STANDARD AT BOONE

850 Blowing Rock Road, Boone, NC 28607

# **ADDITIONAL PHOTOS**



### EXCLUSIVE AGENT(S)

KELLY PULIGNANO • kelly.pulignano@tscg.com • 904.565.2635 STEPHANIE MCCULLOUGH • stephanie.mccullough@tscg.com • 904.565.2635 JAMES MILNER, CCIM • james@appalachiancre.com • 828.719.0408





No warranty expressed or implied has been made as to the accuracy of this information, no liability assumed for errors or omissions.





# The Standard at Boone 850 Blowing Rock Road