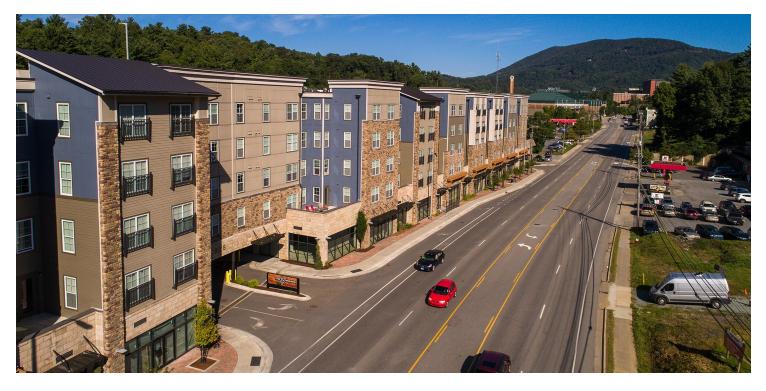

# THE STANDARD AT BOONE

850 Blowing Rock Road, Boone, NC 28607

## **EXECUTIVE SUMMARY**

LOCATION OVERVIEW Near Appalachian State University

### PROPERTY HIGHLIGHTS

- 4.68 acres development serving Appalachian State University.
- 8,172 square feet of retail: Available immediately, tenant improvement allowance available.
- Parking ratio: 4.8/1000 SF 62 spaces (490 total)
- 560 beds, 200 unit student housing.
- 300 yards south of ASU campus, enrollment Fall 2019: 19,280
- \$18 M added to state income by out of state students and \$4.1 M by visitors attending activities at ASU (FY 12-13 ASU economic impact study)