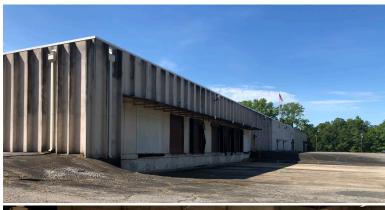

#### **FEATURES**

- 19 Dock High Doors
- · Drive in Door
- · Ceiling Height 14' to 20'
- Two Trane Chillers 770 Ton and 910 Ton
- Boiler Gas/Oil
- Lighting T-8
- Roof 2017 Firestone TPO-80 Mil
- Fire Pump Gravity Tank
- Fire Protection 9 wet systems
- Duke Energy Sub Station 6000 KVA 575/30