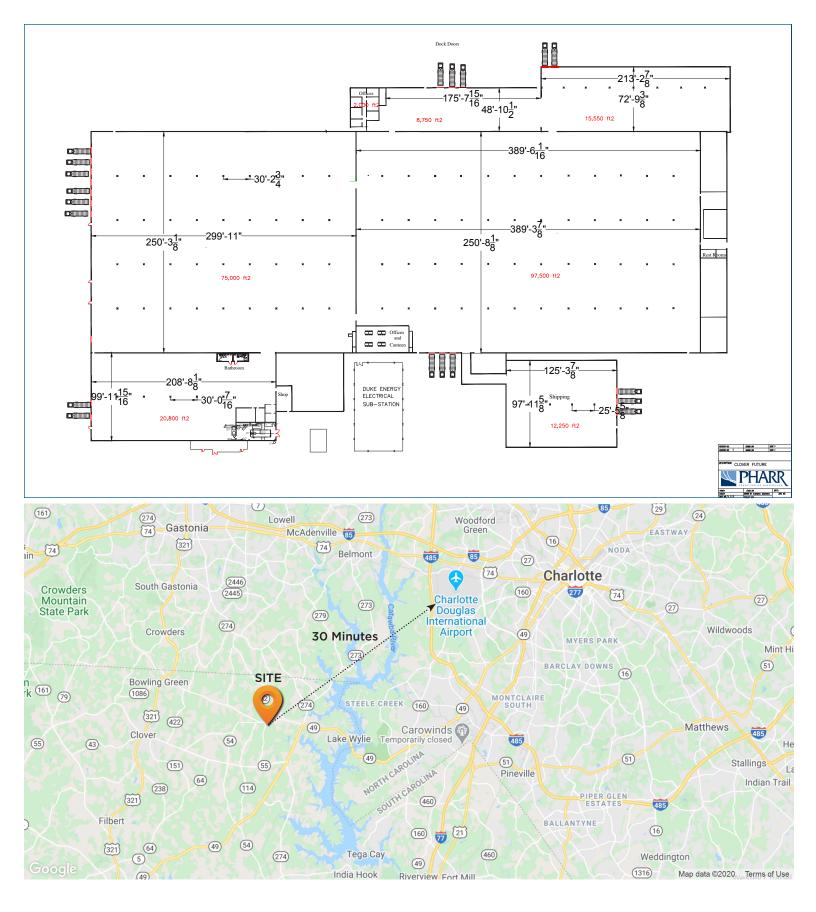

# FOR LEASE INDUSTRIAL SPACE

Tons of potential can be realized in this 231,850 SF space sitting upon almost 40 acres.\*

#### SF

231,850 SF\*

#### **FEATURES**

- 19 Dock High Doors
- · Drive in Door
- · Ceiling Height 14' to 20'
- Two Trane Chillers 770 Ton and 910 Ton
- Boiler Gas/Oil
- Lighting T-8
- Roof 2017 Firestone TPO-80 Mil
- Fire Pump Gravity Tank
- Fire Protection 9 wet systems
- Duke Energy Sub Station 6000 KVA 575/30