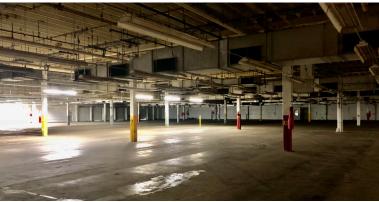

#### **FEATURES**

- 19 Dock High Doors
- · Drive in Door
- · Ceiling Height 14' to 20'
- Two Trane Chillers 770 Ton and 910 Ton
- Boiler Gas/Oil
- Lighting T-8
- Roof 2017 Firestone TPO-80 Mil
- Fire Pump Gravity Tank
- Fire Protection 9 wet systems
- Duke Energy Sub Station 6000 KVA 575/30