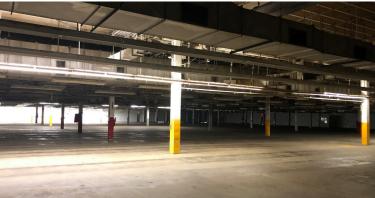

# FOR LEASE INDUSTRIAL SPACE

Tons of potential can be realized in this 231,850 SF space sitting upon almost 40 acres.\*

#### **FEATURES**

- 19 Dock High Doors
- · Drive in Door
- · Ceiling Height 14' to 20'
- Two Trane Chillers 770 Ton and 910 Ton
- Boiler Gas/Oil
- Lighting T-8
- Roof 2017 Firestone TPO-80 Mil
- Fire Pump Gravity Tank
- Fire Protection 9 wet systems
- Duke Energy Sub Station 6000 KVA 575/30