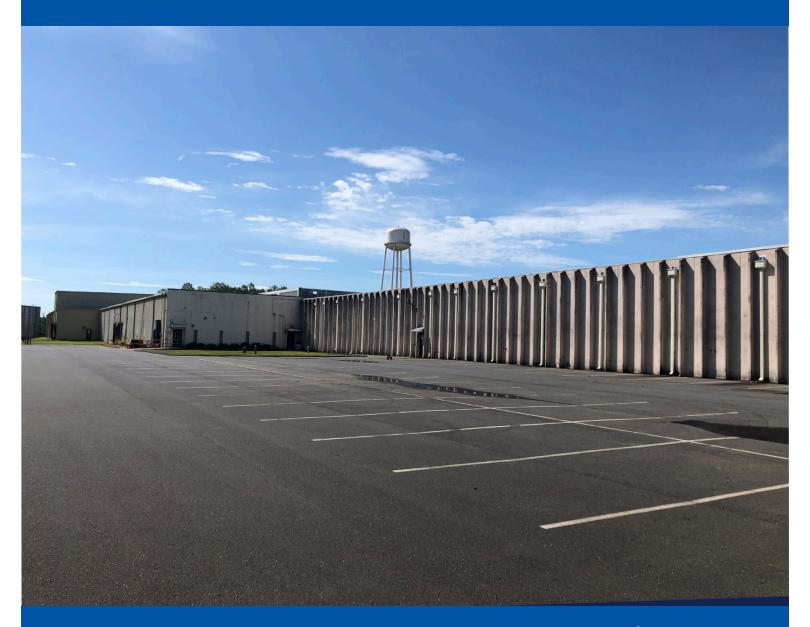

# FOR LEASE INDUSTRIAL SPACE

Tons of potential can be realized in this 231,850 SF space sitting upon almost 40 acres.\*

#### **FEATURES**

- 19 Dock High Doors
- · Drive in Door
- · Ceiling Height 14' to 20'
- Two Trane Chillers 770 Ton and 910 Ton
- Boiler Gas/Oil
- Lighting T-8
- Roof 2017 Firestone TPO-80 Mil
- Fire Pump Gravity Tank
- Fire Protection 9 wet systems
- Duke Energy Sub Station 6000 KVA 575/30