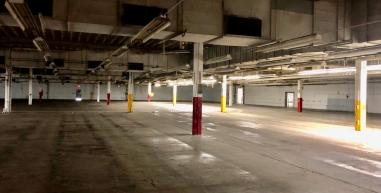

#### **FEATURES**

- 19 Dock High Doors
- · Drive in Door
- · Ceiling Height 14' to 20'
- Two Trane Chillers 770 Ton and 910 Ton
- Boiler Gas/Oil
- Lighting T-8
- Roof 2017 Firestone TPO-80 Mil
- Fire Pump Gravity Tank
- Fire Protection 9 wet systems
- Duke Energy Sub Station 6000 KVA 575/30