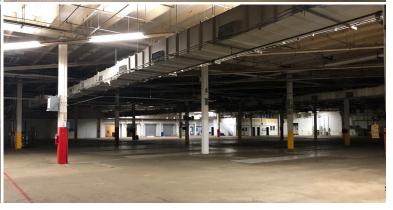

# FOR LEASE INDUSTRIAL SPACE

Tons of potential can be realized in this 231,850 SF space sitting upon almost 40 acres.\*

#### **FEATURES**

- 19 Dock High Doors
- · Drive in Door
- · Ceiling Height 14' to 20'
- Two Trane Chillers 770 Ton and 910 Ton
- Boiler Gas/Oil
- Lighting T-8
- Roof 2017 Firestone TPO-80 Mil
- Fire Pump Gravity Tank
- Fire Protection 9 wet systems
- Duke Energy Sub Station 6000 KVA 575/30