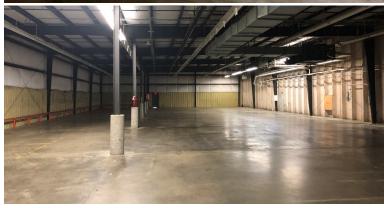

# FOR LEASE INDUSTRIAL SPACE

Tons of potential can be realized in this 231,850 SF space sitting upon almost 40 acres.\*

#### **FEATURES**

- 19 Dock High Doors
- · Drive in Door
- · Ceiling Height 14' to 20'
- Two Trane Chillers 770 Ton and 910 Ton
- Boiler Gas/Oil
- Lighting T-8
- Roof 2017 Firestone TPO-80 Mil
- Fire Pump Gravity Tank
- Fire Protection 9 wet systems
- Duke Energy Sub Station 6000 KVA 575/30