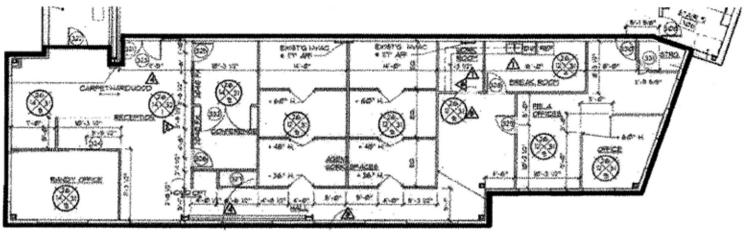

# Prime Location in Lacey (Marvin Road off-ramp)

**CLASS A** office space

EASY ACCESS to I-5

**SIGNAGE** building signage available (one spot)

THIRD FLOOR space, ±3,380 SF

**AMPLE** parking

RATE \$23.00 PSF, modified gross