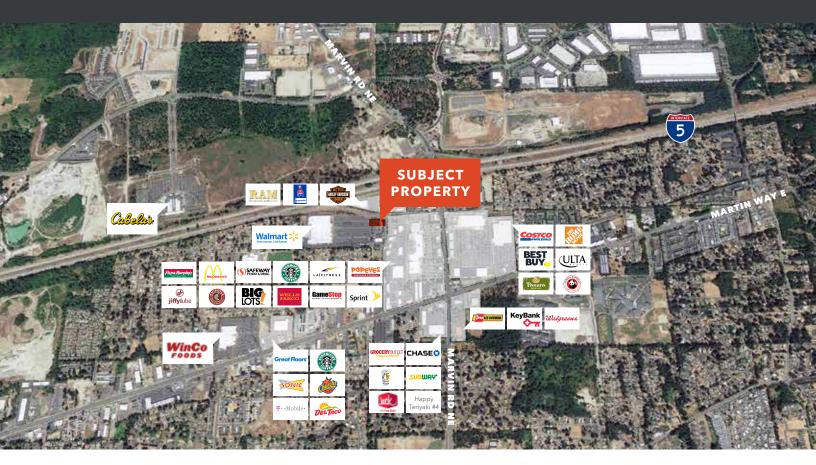

# Prime Location in Lacey (Marvin Road off-ramp)

**CLASS A** office space

EASY ACCESS to I-5

**SIGNAGE** building signage available (one spot)

THIRD FLOOR space, ±3,380 SF

**AMPLE** parking

RATE \$23.00 PSF, modified gross