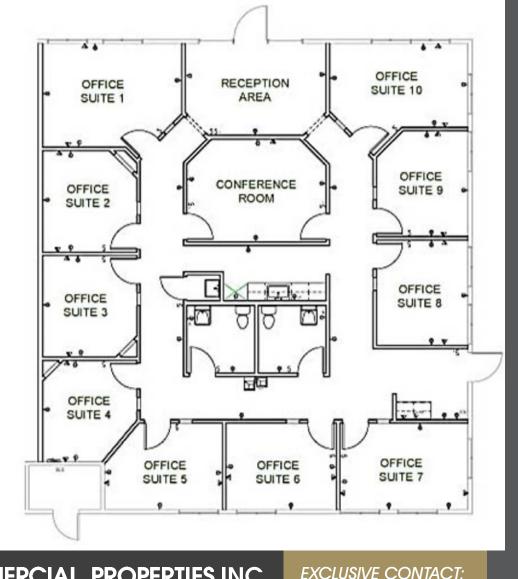

## CARMEL PROFESSIONAL PLAZA

3190 S Gilbert Rd – Suite 5, Chandler AZ 85286

Sale Price: \$657,250 (\$239/SF)

2,750 SF Office Space
Parking Ratio of 5:1,000 SF
3 Covered Spaces
Reception
10 Offices
Break Room
2 Restrooms