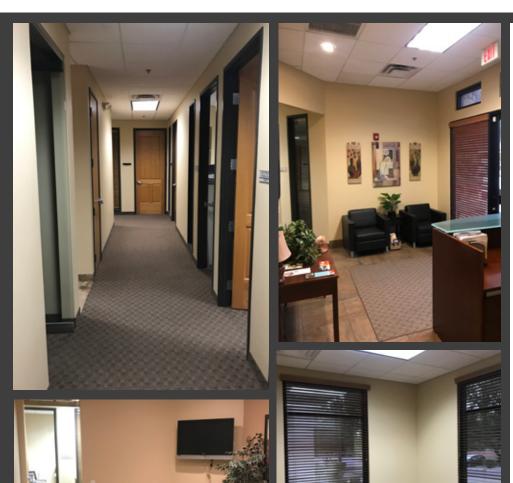

## CARMEL PROFESSIONAL PLAZA

3190 S Gilbert Rd – Suite 5, Chandler AZ 85286

Sale Price: \$657,250 (\$239/SF)

2,750 SF Office Space
Parking Ratio of 5:1,000 SF
3 Covered Spaces
Reception
10 Offices
Break Room
2 Restrooms