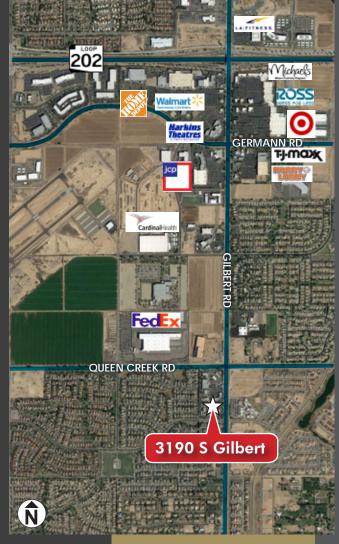

# CARMEL PROFESSIONAL PLAZA

3190 S Gilbert Rd – Suite 5, Chandler AZ 85286

2,750 Contiguous Square Feet Professional Office

CONDO SALE OPPORTUNITY

Carmel Professional Plaza is located in an ideal location just one mile south of the 202 freeway. Tens of thousands of vehicles pass down Gilbert Road everyday and which is widened to six lanes with a stop light scheduled to be installed at Markwood Drive in front of the monument sign. There is an abundance of high income residential within a close radius as well as retail including a theater and several high-end restaurants.

# CARMEL PROFESSIONAL PLAZA

3190 S Gilbert Rd – Suite 5, Chandler AZ 85286

## CARMEL PROFESSIONAL PLAZA

3190 S Gilbert Rd – Suite 5, Chandler AZ 85286

Sale Price: \$657,250 (\$239/SF)

2,750 SF Office Space
Parking Ratio of 5:1,000 SF
3 Covered Spaces
Reception
10 Offices
Break Room
2 Restrooms