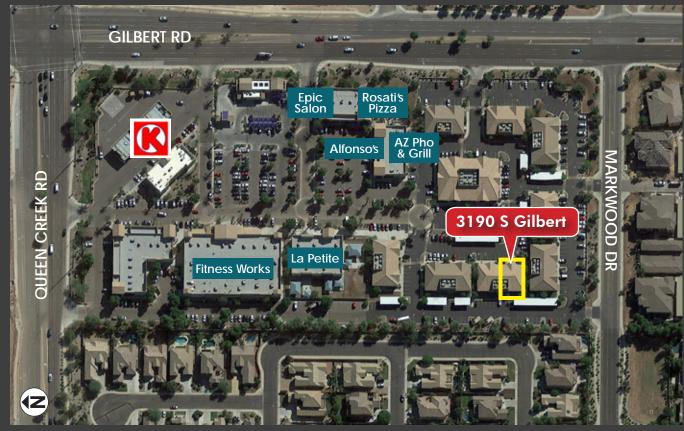

# CARMEL PROFESSIONAL PLAZA

3190 S Gilbert Rd – Suite 5, Chandler AZ 85286

2,750 Contiguous Square Feet Professional Office

CONDO SALE OPPORTUNITY

Carmel Professional Plaza is located in an ideal location just one mile south of the 202 freeway. Tens of thousands of vehicles pass down Gilbert Road everyday and which is widened to six lanes with a stop light scheduled to be installed at Markwood Drive in front of the monument sign. There is an abundance of high income residential within a close radius as well as retail including a theater and several high-end restaurants.