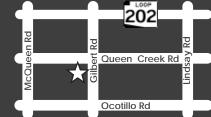

# CARMEL PROFESSIONAL PLAZA

3190 S Gilbert Rd – Suite 5, Chandler AZ 85286

2,750 Contiguous Square Feet Professional Office

CONDO SALE OPPORTUNITY

Carmel Professional Plaza is located in an ideal location just one mile south of the 202 freeway. Tens of thousands of vehicles pass down Gilbert Road everyday and which is widened to six lanes with a stop light scheduled to be installed at Markwood Drive in front of the monument sign. There is an abundance of high income residential within a close radius as well as retail including a theater and several high-end restaurants.

# CARMEL PROFESSIONAL PLAZA

3190 S Gilbert Rd – Suite 5, Chandler AZ 85286

## CARMEL PROFESSIONAL PLAZA

3190 S Gilbert Rd – Suite 5, Chandler AZ 85286

Sale Price: \$657,250 (\$239/SF)

2,750 SF Office Space
Parking Ratio of 5:1,000 SF
3 Covered Spaces
Reception
10 Offices
Break Room
2 Restrooms