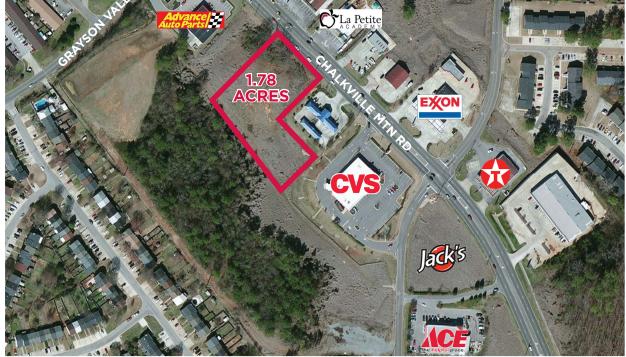

Lat: 33.6487 Lon: -86.6346 Zoom: 0.39 mi © 2014 Microsoft Corporation 1.4.4.1 A AL 1 . . 2014, Sites USA Inc., Chandler, AZ (480) 491-1112. All Rights Reserved.

U SALE PRICE

|                                                                                                                                                            | IMMEDIATE  | ELY            |
|------------------------------------------------------------------------------------------------------------------------------------------------------------|------------|----------------|
| <ul> <li>ZONED C1</li> <li>EXCELLENT FRONTAGE ON CHALKVILLE<br/>MOUNTAIN ROAD</li> <li>SURROUNDED BY RESTAURANTS, PHARMACY<br/>AND OTHER RETAIL</li> </ul> |            |                |
|                                                                                                                                                            |            |                |
| Distance                                                                                                                                                   | Population | Average Income |
| 1 MILE                                                                                                                                                     | 4,715      | \$54,102       |
| 3 MILES                                                                                                                                                    | 39,157     | \$58,021       |