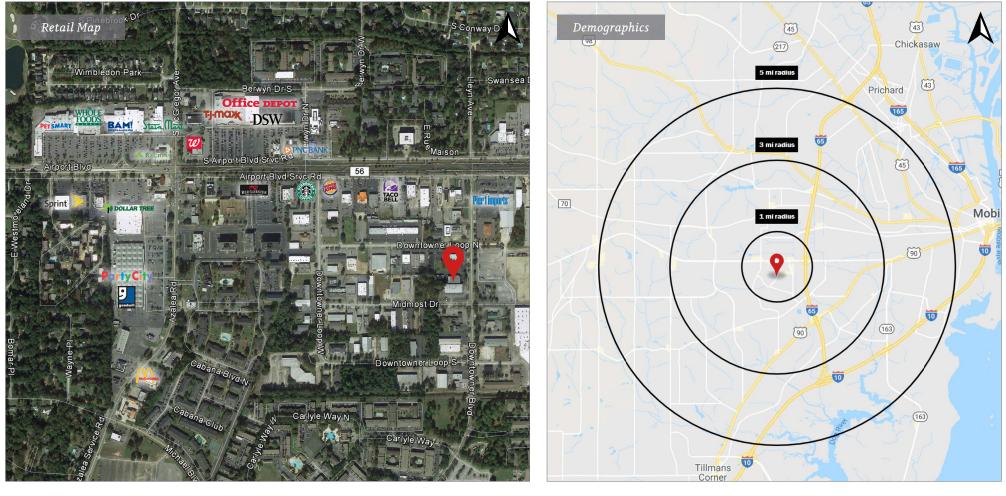

#### Traffic Counts (ADT 2017)

• Airport Boulevard, north of site: 43,520

# Office/Retail Space Available

758 Downtowner Blvd., Mobile, AL

| 2019 Demographics | 1 mi.    | 3 mi.    | 5 mi.    |
|-------------------|----------|----------|----------|
| Population        | 9,804    | 66,858   | 168,304  |
| Avg. HH Income    | \$44,641 | \$68,195 | \$61,327 |