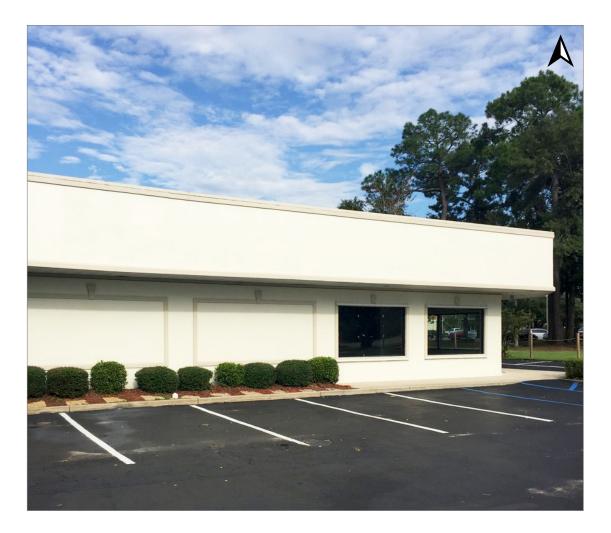

#### **Property Summary**

Well maintained office/retail building with warehouse for lease. This is a unique property that can be used in many different ways. Currently configured with +/- 3,000 SF of showroom space, +/- 1,000 SF of office space, and +/- 2,000 SF of heated and cooled warehouse space. The building includes a full bath plus a handicap accessible bath and a kitchen. Call for more information or to schedule a showing.

#### Available

• +/- 6,000 SF