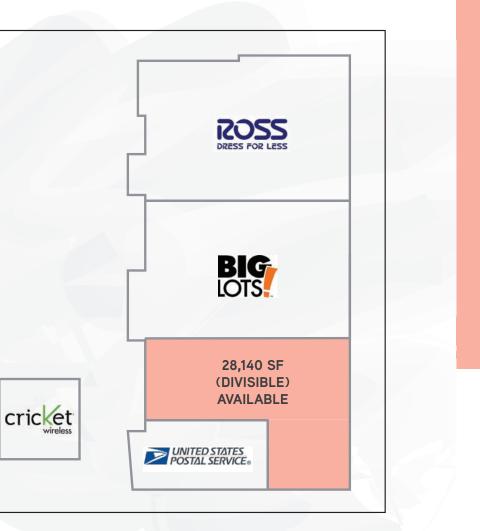

## TIME SQUARE SHOPPING CENTER

4230 WADSWORTH BLVD. WHEAT RIDGE, CO 80033

**RETAIL SPACE > FOR LEASE** 

TIME SQUARE

SHOPPING CENTER

**Colliers** 

41ST AVENUE

C Inno Casan

TIME SQUARE SHOPPING CENTER