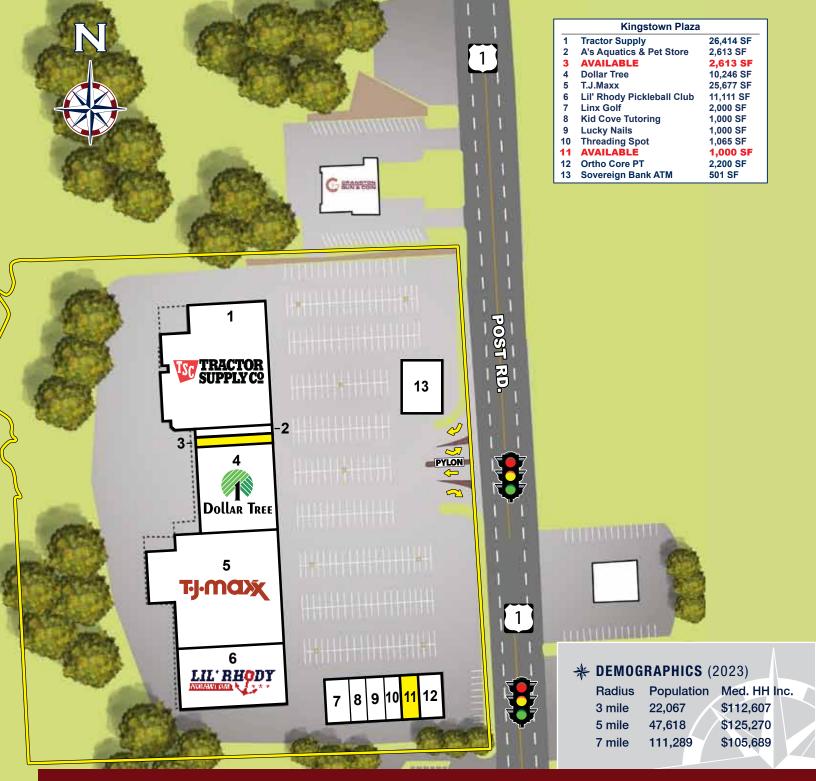

## **KINGSTOWN PLAZA**

6653 Post Road (Route 1), North Kingstown, Rhode Island

Dollar Tree

POST RD.

1.000 SF

### AVAILABLE FOR LEASE

1

613 SI

TRACTOR SUPPLY Cº

### **PROPERTY HIGHLIGHTS**

- » 1,000 SF & 2,613 SF Available
- » Multiple Uses Allowed
- » Fully Signalized Access
- » Large Parking Field
- » Excellent Visibility
- » Strong Co-Tenancy with Tractor Supply, T.J.Maxx and Dollar Tree
- » Pylon Signage Available