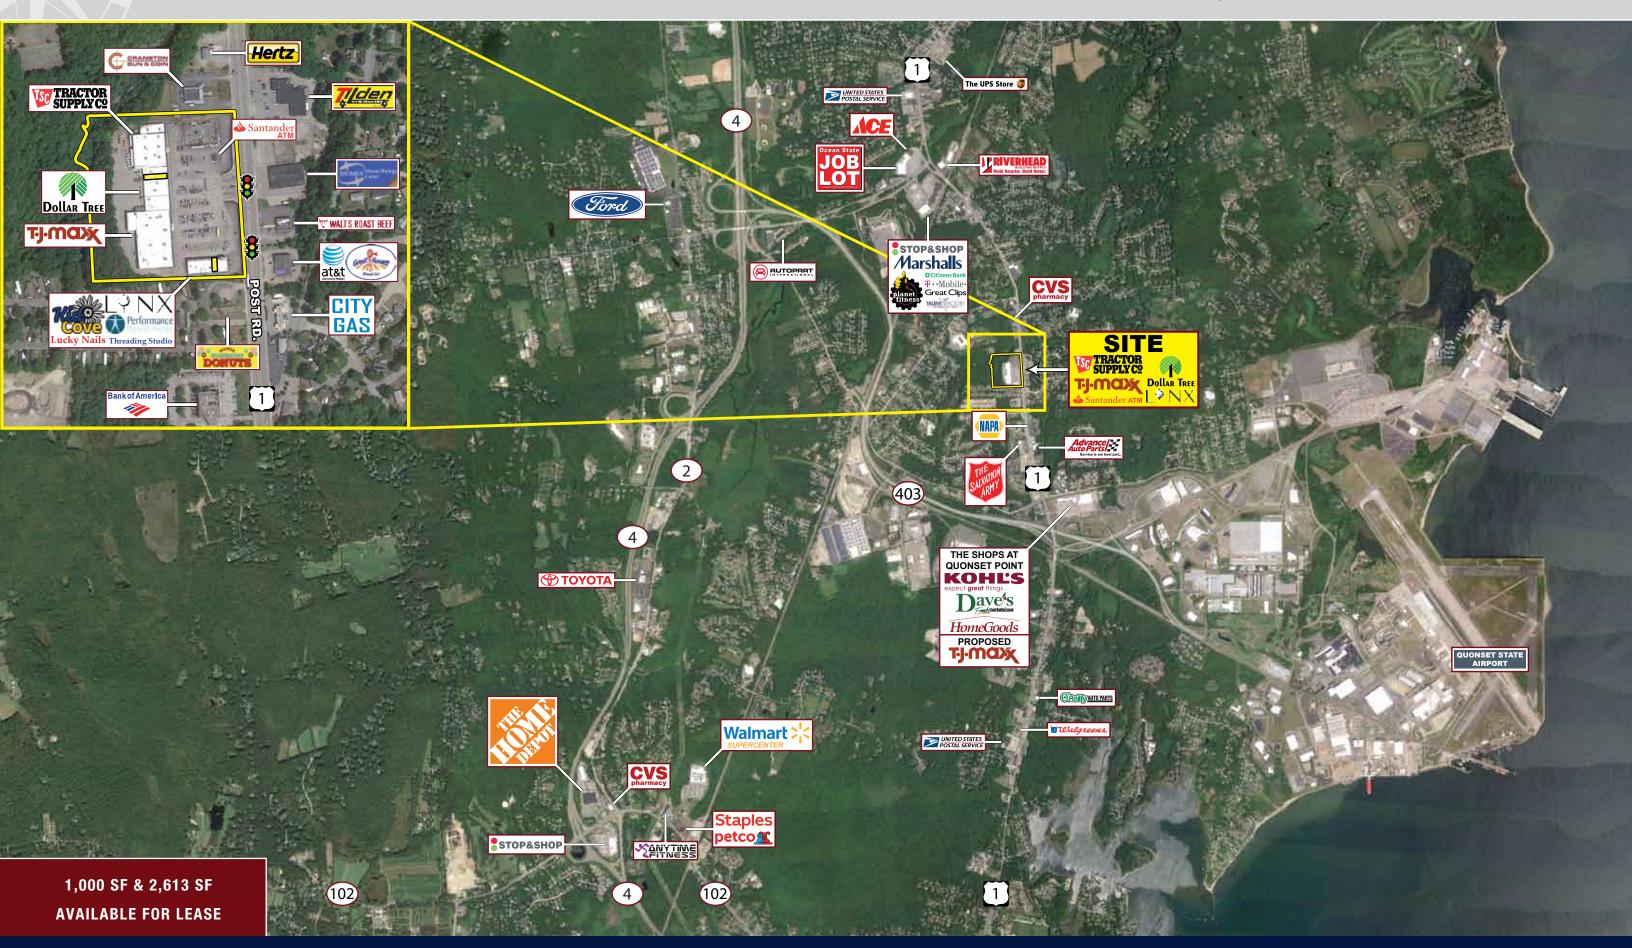

### **PROPERTY HIGHLIGHTS**

- » 1,000 SF & 2,613 SF Available
- » Multiple Uses Allowed
- » Fully Signalized Access
- » Large Parking Field
- » Excellent Visibility
- » Strong Co-Tenancy with Tractor Supply, T.J.Maxx and Dollar Tree
- » Pylon Signage Available

# **KINGSTOWN PLAZA**

6653 Post Road (Route 1), North Kingstown, Rhode Island

Kingstown Plaza - 6653 Post Road (Route 1), North Kingstown, Rhode Island