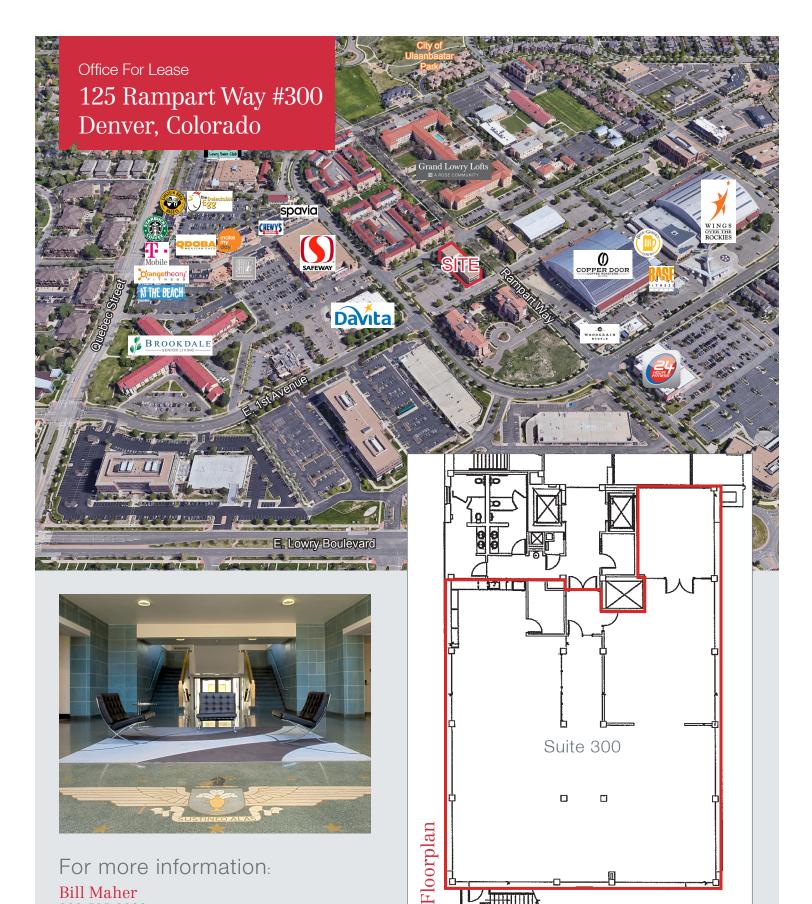

Office For Lease 5,230 SF Fully Furnished Office Suite in Lowry

# Rampart Campus

## 125 Rampart Way, Suite 300 | Denver, Colorado 80230

#### **Property Overview**

- 5,230 SF turn-key office suite located at the Rampart Campus at Lowry Business Park
- Fully furnished suite can be demised down to 2,000 SF
- Private rear entrance for outdoor access
- Gorgeous mountain views
- Campus features extensive landscaping, common outdoor eating area, and a grand entrance with fountain
- Abundant surface parking for employees and visitors
- Convenient central Lowry location within walking distance of numerous restaurants, shops, and recreational amenities

#### Bill Maher

303 565 3038 bmaher@shamesmakovsky.com

1400 Glenarm Place, Suite 100 Denver, CO 80202 303 534 5005 naishamesmakovsky.com

For more information:

Bill Maher 303 565 3038 bmaher@shamesmakovsky.com