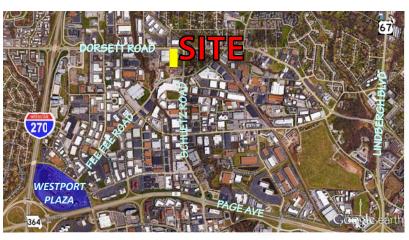

### **Property Highlights**

- 12' clear ceiling height
- Easy and convenient access to I-270, Lindbergh Blvd and Page Ave
- Located on Dorsett Road just west of Schuetz Road