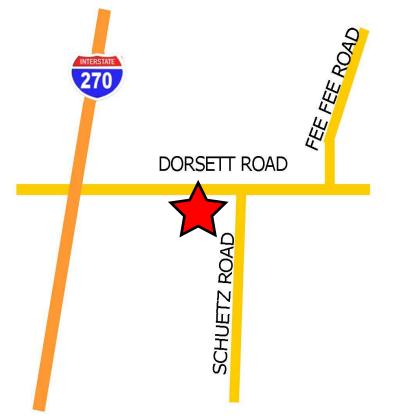

### **Property Highlights**

- 12' clear ceiling height
- Easy and convenient access to I-270, Lindbergh Blvd and Page Ave
- Located on Dorsett Road just west of Schuetz Road