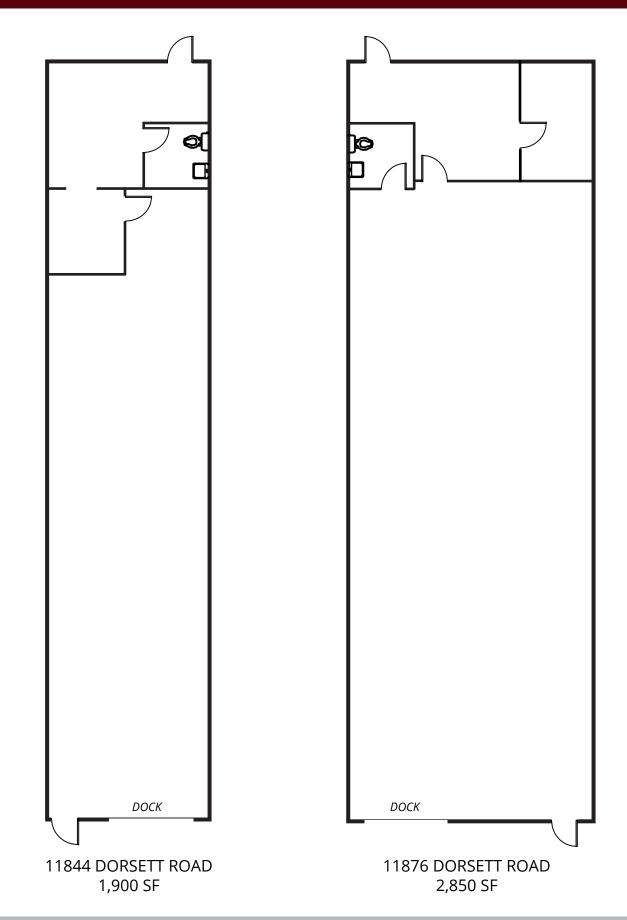

### 1,900 SF Office / Warehouse Bay Available

- 11844 Dorsett Road
- Approximately 20% office finish
- Dock-high loading
- LEASE RATE: \$1,150.00 PER MO. + NNN

#### 2,850 SF Office / Warehouse Bay Available

- 11876 Dorsett Road
- Approximately 15% office finish
- Dock-high loading
- LEASE RATE: \$1,662.50 PER MO. + NNN