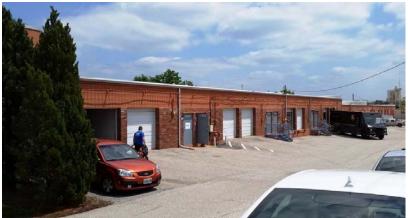

# 1,900 SF & 2,850 SF OFFICE / WAREHOUSE BAYS AVAILABLE FOR LEASE

11832-11876 DORSETT ROAD | MARYLAND HEIGHTS, MO 63043

### 1,900 SF Office / Warehouse Bay Available

- 11844 Dorsett Road
- Approximately 20% office finish
- Dock-high loading
- LEASE RATE: \$1,150.00 PER MO. + NNN

#### 2,850 SF Office / Warehouse Bay Available

- 11876 Dorsett Road
- Approximately 15% office finish
- Dock-high loading
- LEASE RATE: \$1,662.50 PER MO. + NNN

### **Property Highlights**

- 12' clear ceiling height
- Easy and convenient access to I-270, Lindbergh Blvd and Page Ave
- Located on Dorsett Road just west of Schuetz Road