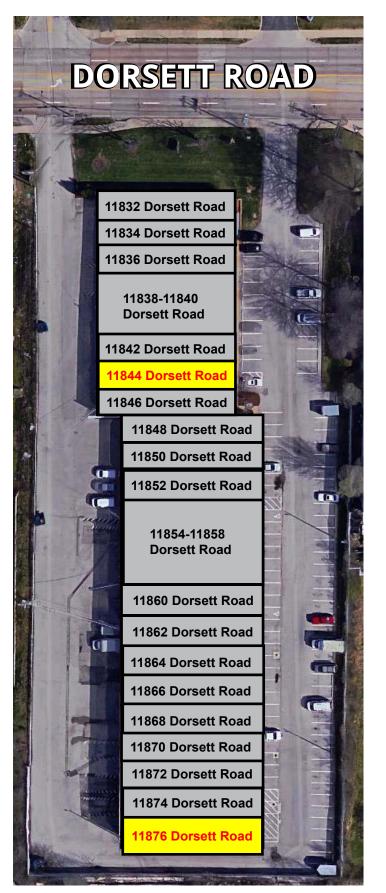

### 1,900 SF Office / Warehouse Bay Available

- 11844 Dorsett Road
- Approximately 20% office finish
- Dock-high loading
- LEASE RATE: \$1,150.00 PER MO. + NNN

#### 2,850 SF Office / Warehouse Bay Available

- 11876 Dorsett Road
- Approximately 15% office finish
- Dock-high loading
- LEASE RATE: \$1,662.50 PER MO. + NNN