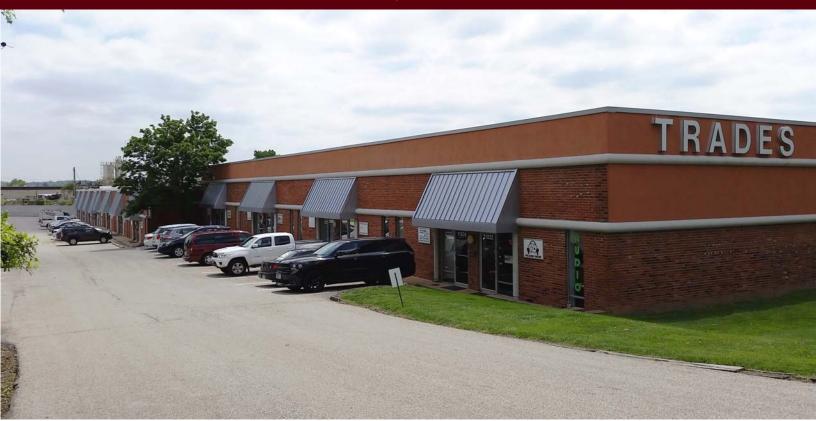

# 1,900 SF & 2,850 SF OFFICE / WAREHOUSE BAYS AVAILABLE FOR LEASE

11832-11876 DORSETT ROAD | MARYLAND HEIGHTS, MO 63043

### **Property Highlights**

- 12' clear ceiling height
- Easy and convenient access to I-270, Lindbergh Blvd and Page Ave
- Located on Dorsett Road just west of Schuetz Road