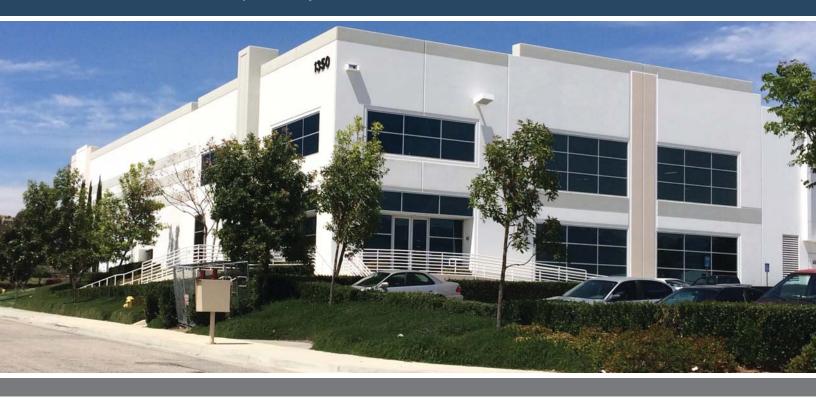

## ±68,615 SF Industrial Building

1350 Brown Avenue, Jurupa Valley, CA

## **Features**

- Freestanding ±68,615 SF Building (Divisible)
- ±2,800 SF High Image Office Space
- ESFR Fire Sprinkler System
- 30' Ceiling Clearance w/ White Scrim
- 13 Dock High Doors
  - 4 With Mechanical Load Levelers
- 2 Grade Level Doors
- T5 Energy Efficient Lighting
- 800 Amp Power (Expandable)
- Fully Secured Yard
- Convenient Access to Interstates 10, 215, & 60 Freeway