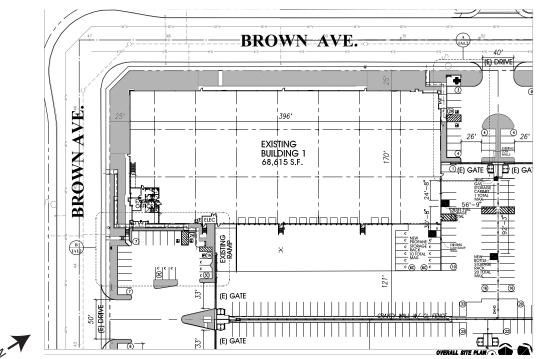

## **Features**

- Freestanding ±68,615 SF Building (Divisible)
- ±2,800 SF High Image Office Space
- ESFR Fire Sprinkler System
- 30' Ceiling Clearance w/ White Scrim
- 13 Dock High Doors
  - 4 With Mechanical Load Levelers
- 2 Grade Level Doors
- T5 Energy Efficient Lighting
- 800 Amp Power (Expandable)
- Fully Secured Yard
- Convenient Access to Interstates 10, 215, & 60 Freeway