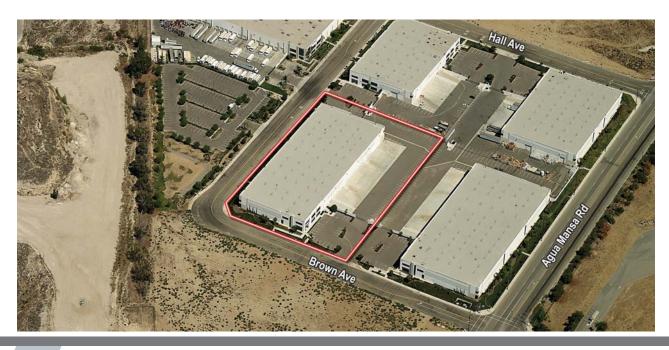

## **Features**

- Freestanding ±68,615 SF Building (Divisible)
- ±2,800 SF High Image Office Space
- ESFR Fire Sprinkler System
- 30' Ceiling Clearance w/ White Scrim
- 13 Dock High Doors
  - 4 With Mechanical Load Levelers
- 2 Grade Level Doors
- T5 Energy Efficient Lighting
- 800 Amp Power (Expandable)
- Fully Secured Yard
- Convenient Access to Interstates 10, 215, & 60 Freeway