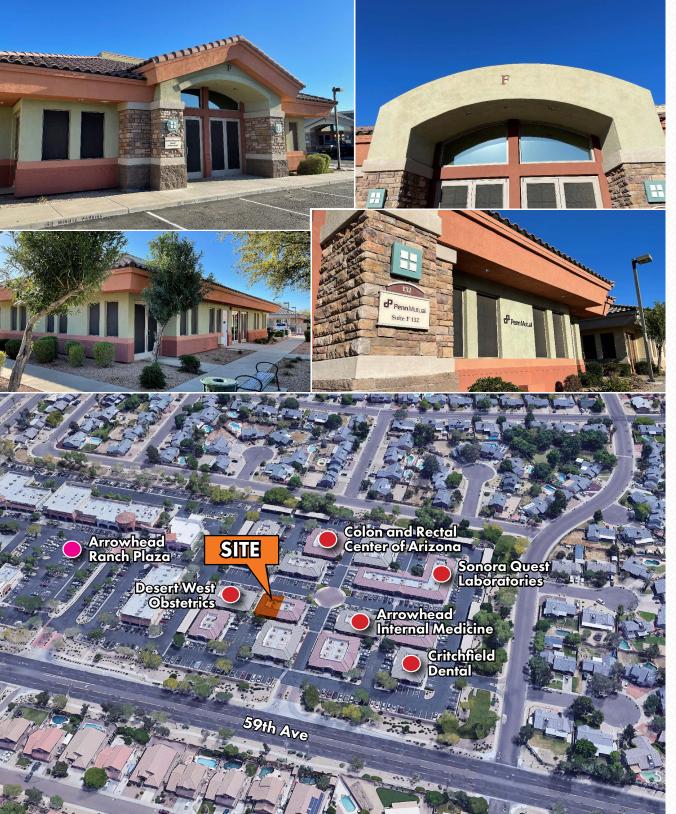

18275 59TH AVE | F-132 | GLENDALE, AZ

**EXCLUSIVE CONTACT** 

Eric Butler D 480.522.2813 M 602.809.6570 ebutler@cpiaz.com

Manan Manana M Manana M

> Phill Tomlinson D 480.522.2800 M 480.330.8897 ptomlinson@cpiaz.com

±2,220 SF SUITE IN ±3,920 SF MULTI-TENANT BUILDING

**OFFICE SUITE** 

**AVAILABLE FOR LEASE** 

BUILT IN 2004 ZONED C-0

TEMPE: 2323 W. University Drive, Tempe, AZ 85281 | 480.966.2301 SCOTISDALE: 8777 N. Gainey Center Dr., Suite 245, Scottsdale, AZ 85258 | www.cpiaz.com

## **PROPERTY OVERVIEW**

| Building Size: | ±3,920 SF           |
|----------------|---------------------|
| Building Type: | Multi-Tenant Office |
| Year Built:    | 2004                |
| Parking Ratio: | 5/1,000             |
| Parcel:        | 200-49-857          |
| Zoning:        | C-0                 |

### AVAILABILITY

| Suite:            | F-132         |
|-------------------|---------------|
| Suite Size:       | ±2,220 SF     |
| Lease Rate:       | \$18.00 NNN   |
| Air Conditioning: | HVAC          |
| Available:        | 10/1/2022     |
|                   | Reception (1) |