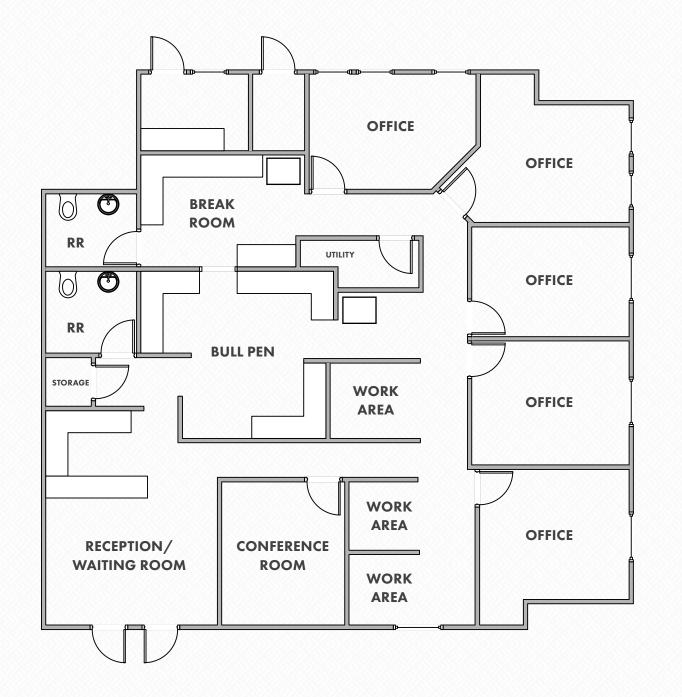

### AVAILABILITY

| Suite:            | F-132         |
|-------------------|---------------|
| Suite Size:       | ±2,220 SF     |
| Lease Rate:       | \$18.00 NNN   |
| Air Conditioning: | HVAC          |
| Available:        | 10/1/2022     |
|                   | Reception (1) |

Offices (5)

Conference Room (1)

Break Room (1)

Restrooms (2)

TEMPE: 2323 W. University Drive, Tempe, AZ 85281 | 480.966.2301 SCOTISDALE: 8777 N. Gainey Center Dr., Suite 245, Scottsdale, AZ 85258 | www.cpiaz.com

#### **AVAILABILITY**

| Suite:            | F-132               |
|-------------------|---------------------|
| Suite Size:       | ±2,220 SF           |
| Lease Rate:       | \$18.00 NNN         |
| Air Conditioning: | HVAC                |
| Available:        | 10/1/2022           |
|                   | Reception (1)       |
|                   | Offices (5)         |
|                   | Conference Room (1) |
|                   | Break Room (1)      |
|                   | Restrooms (2)       |
|                   |                     |