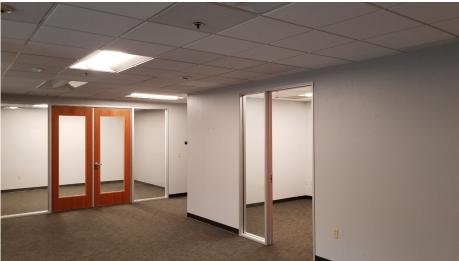

### **HIGHLIGHTS**

- Beautifully upgraded space with modern lighting, paint, and carpet
- Impressive high quality lobby with renovated elevators and restrooms
- Surrounded by beautiful oak trees with a woodside setting

| OFFICE SPACE                     | DESCRIPTION                                                                                                                                |
|----------------------------------|--------------------------------------------------------------------------------------------------------------------------------------------|
| <b>Suite 102:</b> 2,841+/- sq ft | Reception area, 3 private offices, large conference room, break room/kitchenette and storage. Private double door entry from the exterior. |
| <b>Suite 301:</b> 2,574+/- sq ft | Offices on the perimeter with nice glass line and open area. Kitchen area with sink, private balcony.  Space can be demised.               |