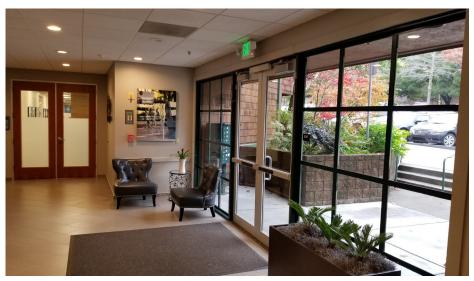

### **HIGHLIGHTS**

- Beautifully upgraded space with modern lighting, paint, and carpet
- Impressive high quality lobby with renovated elevators and restrooms
- Surrounded by beautiful oak trees with a woodside setting

| OFFICE SPACE                     | DESCRIPTION                                                                                                                                |
|----------------------------------|--------------------------------------------------------------------------------------------------------------------------------------------|
| <b>Suite 102:</b> 2,841+/- sq ft | Reception area, 3 private offices, large conference room, break room/kitchenette and storage. Private double door entry from the exterior. |
| <b>Suite 301:</b> 2,574+/- sq ft | Offices on the perimeter with nice glass line and open area. Kitchen area with sink, private balcony.  Space can be demised.               |