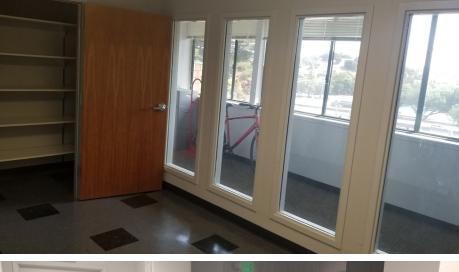

| OFFICE SPACE                     | DESCRIPTION                                                                                                                                |
|----------------------------------|--------------------------------------------------------------------------------------------------------------------------------------------|
| <b>Suite 102:</b> 2,841+/- sq ft | Reception area, 3 private offices, large conference room, break room/kitchenette and storage. Private double door entry from the exterior. |
| <b>Suite 301:</b> 2,574+/- sq ft | Offices on the perimeter with nice glass line and open area. Kitchen area with sink, private balcony.  Space can be demised.               |

BEAUTIFUL MODERN
OFFICE SPACE

BEAUTIFUL MODERN
OFFICE SPACE

SUITE 301: 2,574+/- RSF