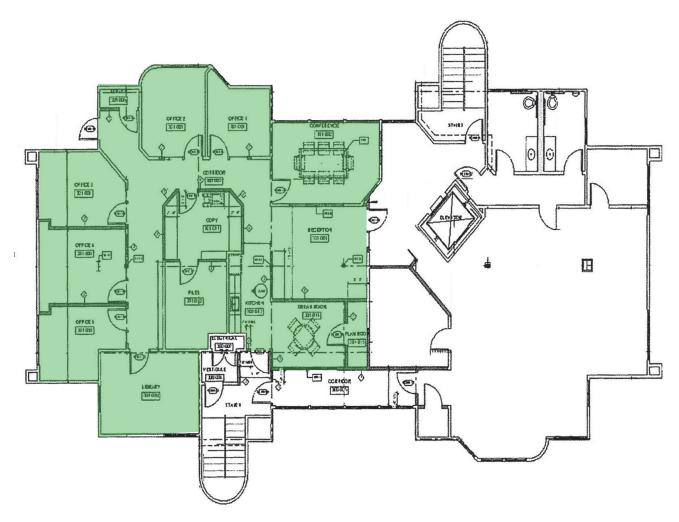

| OFFICE SPACE                     | DESCRIPTION                                                                                                                                |
|----------------------------------|--------------------------------------------------------------------------------------------------------------------------------------------|
| <b>Suite 102:</b> 2,841+/- sq ft | Reception area, 3 private offices, large conference room, break room/kitchenette and storage. Private double door entry from the exterior. |
| <b>Suite 301:</b> 2,574+/- sq ft | Offices on the perimeter with nice glass line and open area. Kitchen area with sink, private balcony.  Space can be demised.               |

BEAUTIFUL MODERN
OFFICE SPACE

BEAUTIFUL MODERN
OFFICE SPACE

SUITE 301: 2,574+/- RSF