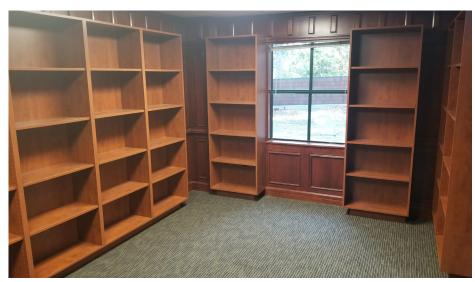

### **HIGHLIGHTS**

- Beautifully upgraded space with modern lighting, paint, and carpet
- Impressive high quality lobby with renovated elevators and restrooms
- Surrounded by beautiful oak trees with a woodside setting

| OFFICE SPACE                     | DESCRIPTION                                                                                                                                |
|----------------------------------|--------------------------------------------------------------------------------------------------------------------------------------------|
| <b>Suite 102:</b> 2,841+/- sq ft | Reception area, 3 private offices, large conference room, break room/kitchenette and storage. Private double door entry from the exterior. |
| <b>Suite 301:</b> 2,574+/- sq ft | Offices on the perimeter with nice glass line and open area. Kitchen area with sink, private balcony.  Space can be demised.               |