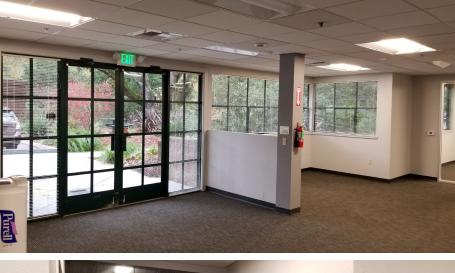

| OFFICE SPACE                     | DESCRIPTION                                                                                                                                |
|----------------------------------|--------------------------------------------------------------------------------------------------------------------------------------------|
| <b>Suite 102:</b> 2,841+/- sq ft | Reception area, 3 private offices, large conference room, break room/kitchenette and storage. Private double door entry from the exterior. |
| <b>Suite 301:</b> 2,574+/- sq ft | Offices on the perimeter with nice glass line and open area. Kitchen area with sink, private balcony.  Space can be demised.               |

BEAUTIFUL MODERN
OFFICE SPACE

BEAUTIFUL MODERN
OFFICE SPACE

SUITE 301: 2,574+/- RSF