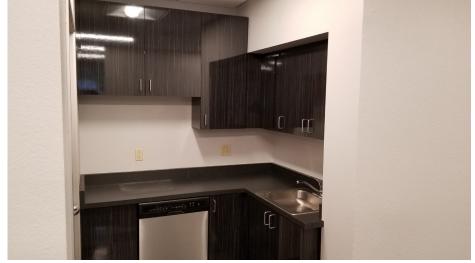

| OFFICE SPACE                     | DESCRIPTION                                                                                                                                |
|----------------------------------|--------------------------------------------------------------------------------------------------------------------------------------------|
| <b>Suite 102:</b> 2,841+/- sq ft | Reception area, 3 private offices, large conference room, break room/kitchenette and storage. Private double door entry from the exterior. |
| <b>Suite 301:</b> 2,574+/- sq ft | Offices on the perimeter with nice glass line and open area. Kitchen area with sink, private balcony.  Space can be demised.               |