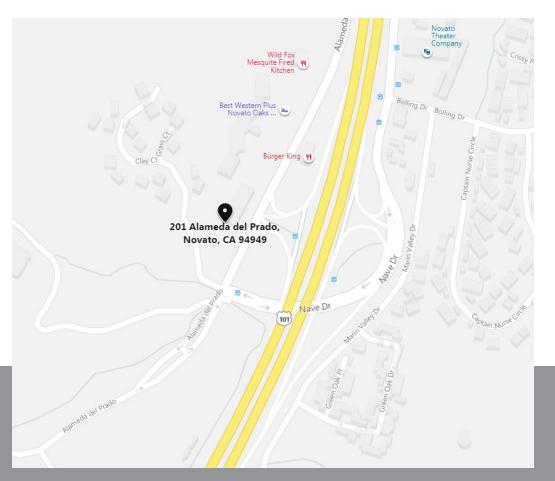

### **DESCRIPTION OF AREA**

201 Alameda del Prado has excellent identity with freeway visibility and easy access to Highway 101. Close access to public transportation and the SMART train. Short distance to many amentities.

### **NEARBY AMENITIES**

- · Short distance to many amenities
  - Hamilton Marketplace with Safeway, Peet's Coffee, Super Duper Burger, Nektar Juice Bar
  - Pacheco Plaza Shopping Center with Boca Pizza, Nugget Market, UPS
  - Rickey's Restaurant
  - Marriott Hotel

### TRANSPORTATION ACCESS

- Immediate access to Highway 101
- Close proximity to public transportation and the SMART train

JEFFREY WILMORE, PARTNER LIC # 01241054 (415) 461-1010, EXT 119 JWILMORE@KEEGANCOPPIN.COM