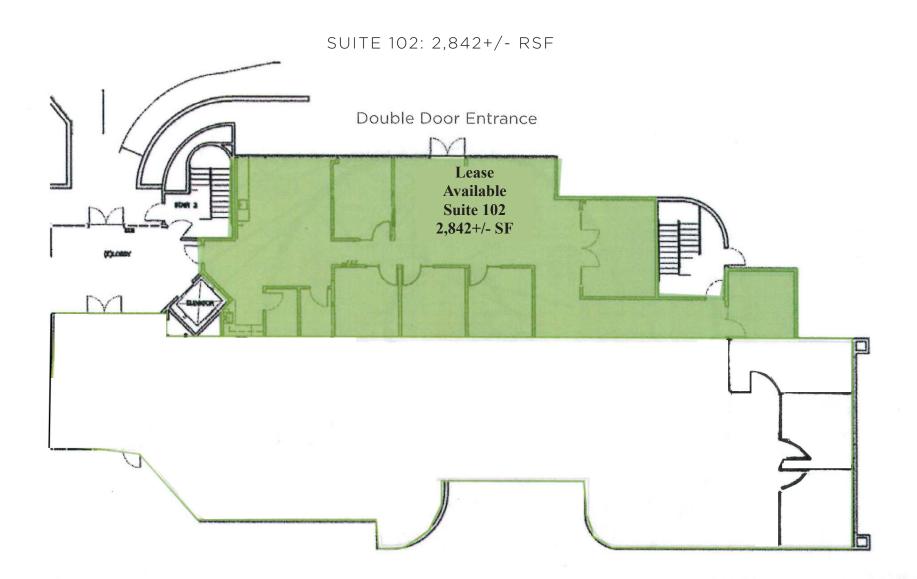

| OFFICE SPACE                     | DESCRIPTION                                                                                                                                |
|----------------------------------|--------------------------------------------------------------------------------------------------------------------------------------------|
| <b>Suite 102:</b> 2,841+/- sq ft | Reception area, 3 private offices, large conference room, break room/kitchenette and storage. Private double door entry from the exterior. |
| <b>Suite 301:</b> 2,574+/- sq ft | Offices on the perimeter with nice glass line and open area. Kitchen area with sink, private balcony.  Space can be demised.               |