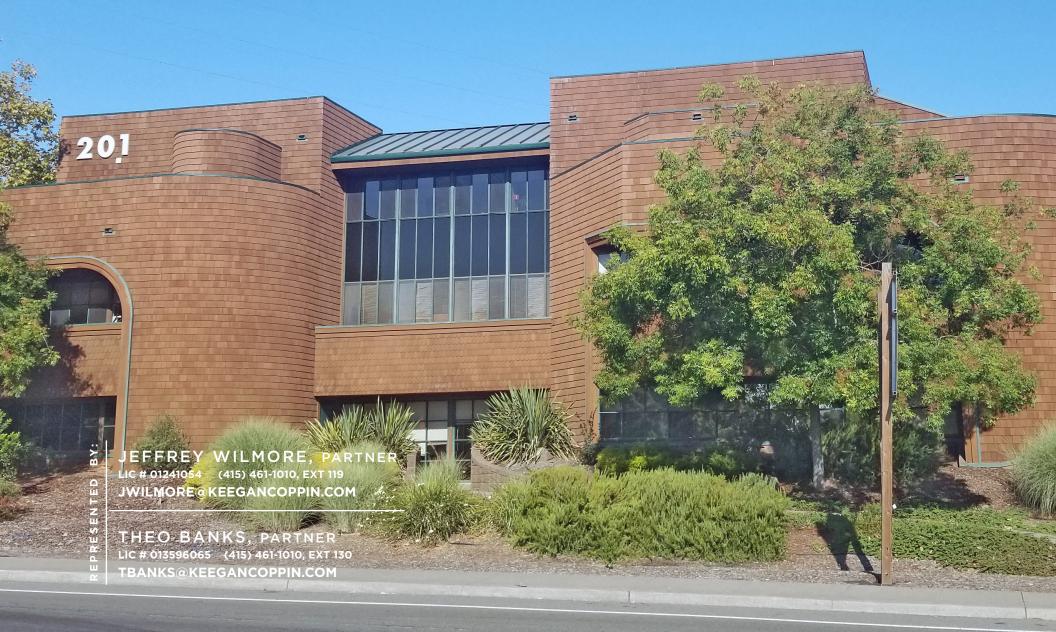

# 201 ALAMEDA DEL PRADO NOVATO, CA

Beautifully Upgraded Impressive Office Space

BEAUTIFUL MODERN
OFFICE SPACE

### **HIGHLIGHTS**

- Beautifully upgraded space with modern lighting, paint, and carpet
- Impressive high quality lobby with renovated elevators and restrooms
- Surrounded by beautiful oak trees with a woodside setting

### **DESCRIPTION OF AREA**

201 Alameda del Prado has excellent identity with freeway visibility and easy access to Highway 101. Close access to public transportation and the SMART train. Short distance to many amentities.