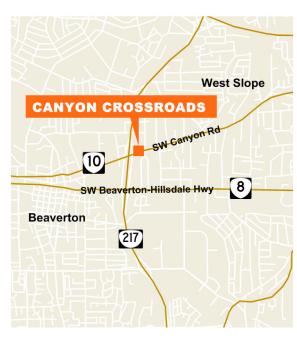

### km Kidder Mathews

# For Lease

## Canyon Crossroads

### 11135 SW Canyon Road Beaverton, OR

.....

Area tenants include Fred Meyer,

Natural Grocers, TJ Maxx, Red

Rate: \$25/SF/YR, NNN

2018 NNN's are \$7.16/SF/YR

.....

Anchored by Kohl's

Easily accessible

Great visibility

Robin, Petco

Suite

1,500 SF

Zoned CS



### Location



### Contact

**Corine Nussmeier** 503.721.2724 corinen@kiddermathews.com



# For Lease

## **Canyon Crossroads**



#### **DEMOGRAPHICS – 2017**

|                      | 1 mile   | 3 miles  | 5 miles  |
|----------------------|----------|----------|----------|
| Population           | 12,632   | 125,082  | 361,231  |
| Average HH<br>Income | \$67,167 | \$76,818 | \$87,444 |

### Contact

Corine Nussmeier 503.721.2724 corinen@kiddermathews.com

#### **TRAFFIC COUNTS**

| Canyon Road | 47,900  | ADT |
|-------------|---------|-----|
|             |         |     |
| Highway 217 | 107,700 | ADT |
|             |         |     |

This information supplied herein is from sources we deem reliable. It is provided without any representation, warranty or guarantee, expressed or implied as to it