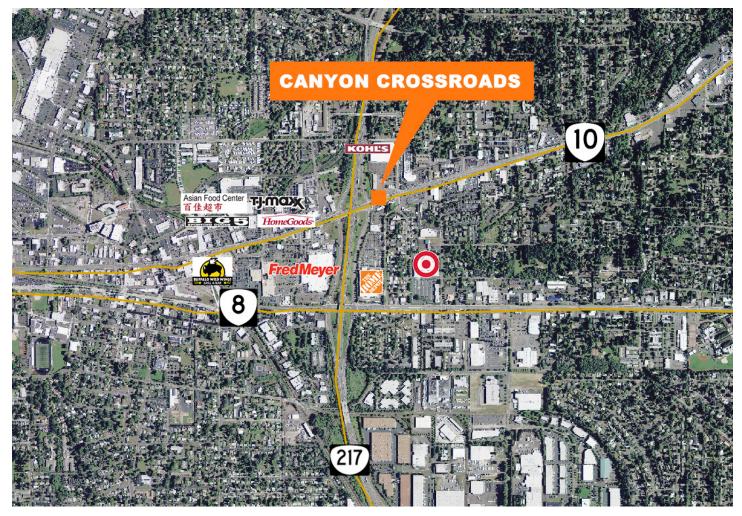

### km Kidder Mathews

# For Lease

## Canyon Crossroads

### 11135 SW Canyon Road Beaverton, OR

.....

Area tenants include Fred Meyer,

Natural Grocers, TJ Maxx, Red

Rate: \$25/SF/YR, NNN

2018 NNN's are \$7.16/SF/YR

.....

Anchored by Kohl's

Easily accessible

Great visibility

Robin, Petco

Suite

1,500 SF

Zoned CS



### Location



### Contact

**Corine Nussmeier** 503.721.2724 corinen@kiddermathews.com



# For Lease

## **Canyon Crossroads**



#### **DEMOGRAPHICS – 2017**

|                      | 1 mile   | 3 miles  | 5 miles  |
|----------------------|----------|----------|----------|
| Population           | 12,632   | 125,082  | 361,231  |
| Average HH<br>Income | \$67,167 | \$76,818 | \$87,444 |

### Contact

Corine Nussmeier 503.721.2724 corinen@kiddermathews.com

#### **TRAFFIC COUNTS**

| Canyon Road | 47,900  | ADT |
|-------------|---------|-----|
|             |         |     |
| Highway 217 | 107,700 | ADT |
|             |         |     |

This information supplied herein is from sources we deem reliable. It is provided without any representation, warranty or guarantee, expressed or implied as to its accuracy. Prospective Buyer or Tenant should conduct an independent investigation and verification of all matters d