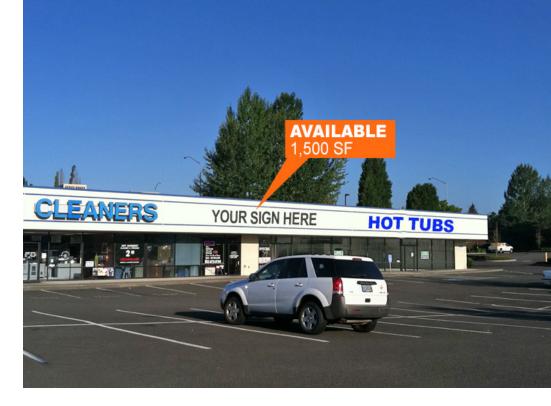

### 11135 SW Canyon Road Beaverton, OR

.....

Area tenants include Fred Meyer,

Natural Grocers, TJ Maxx, Red

Rate: \$25/SF/YR, NNN

2018 NNN's are \$7.16/SF/YR

.....

Anchored by Kohl's

Easily accessible

Great visibility

Robin, Petco

Suite

1,500 SF

Zoned CS