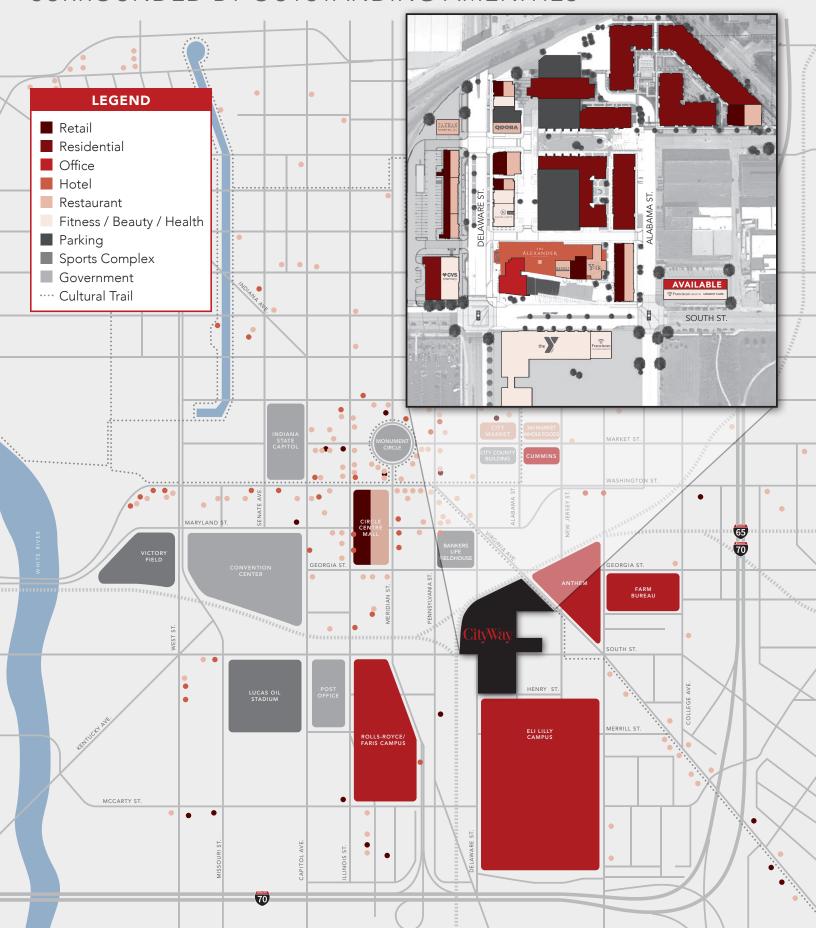

Adjacent to The Alexander and across from LIIIy Corporate HQ

Franciscan Health on first floor

Access to state-of-the-art Irsay Family YMCA

Access to conferencing space at The Alexander

Walkable to Lucas Oil, Circle Centre Mall and

Access to abundant amenities including The Alexander Hotel, YMCA, Yolk, Market Table, Plat 99 Bar, Qdoba, Nesso Coastal Italia, Salon Lofts, CVS, greenspace plus additional retail / restaurants being added on the CityWay Campus

### SURROUNDED BY OUTSTANDING AMENITIES