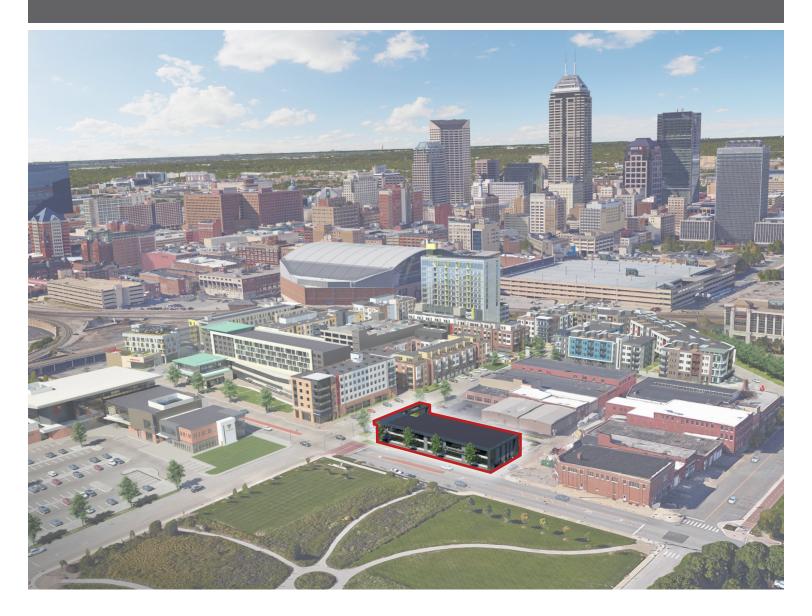

#### **WORK AT CITYWAY**

10,000 s.f. creative / modern layout with expansive window line

Restrooms on the floor

\$25.00 / s.f., full service

Private, garage and street parking available

Located on the northeast corner of Alabama and South Street

Adjacent to The Alexander and across from LIIIy Corporate HQ

Franciscan Health on first floor

Access to state-of-the-art Irsay Family YMCA

Access to conferencing space at The Alexander

Walkable to Lucas Oil, Circle Centre Mall and