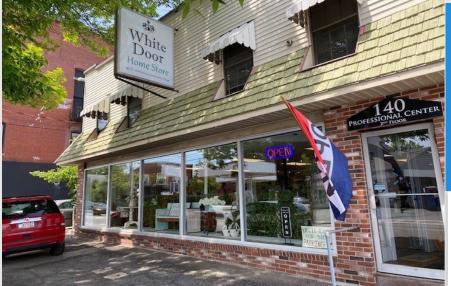

#### 140 Elm St, Biddeford ME 04005

Victor Tedford 207-831-9621 / Tedford & Associates Realty

\$12.37 PSF 2426+/- SF \$2,500 mo. Modified Gross Lease Zoning: MSRD1 / Commercial Core

# **Property Highlights**

- Street retail / office 2,426+/- sf at street level
- Large street facing windows
- Convenient location ample natural light
- Natural gas heat, separate utilities

Victor Tedford / Tedford & Associates Realty vtedford@tedford.biz 207-831-9621