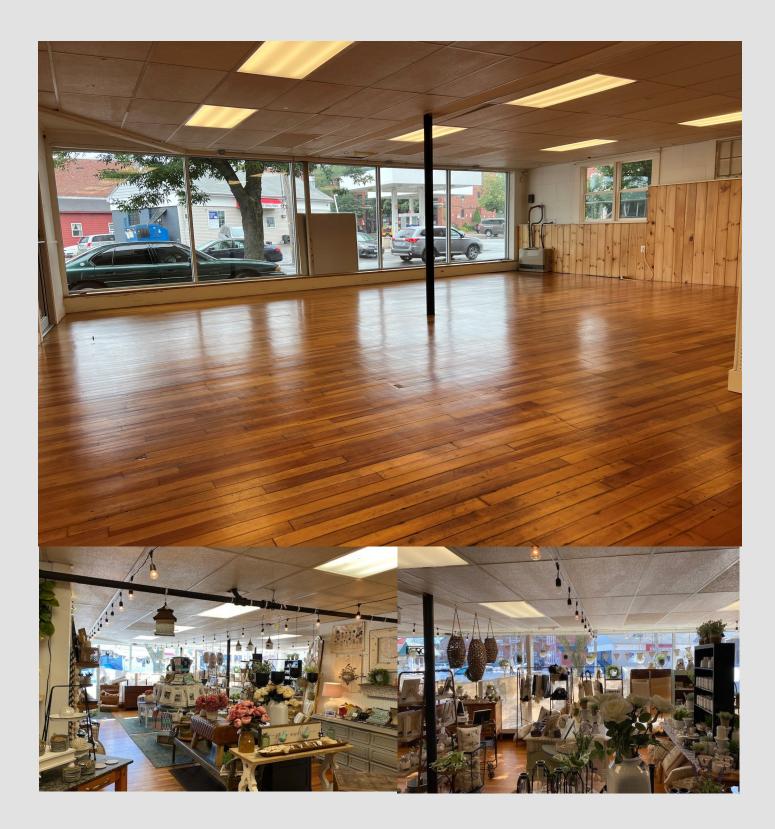

# **Property Highlights**

- Street retail / office 2,426+/- sf at street level
- Large street facing windows
- Convenient location ample natural light
- Natural gas heat, separate utilities

Victor Tedford / Tedford & Associates Realty vtedford@tedford.biz 207-831-9621

### 140 Elm St / Ground Level Biddeford