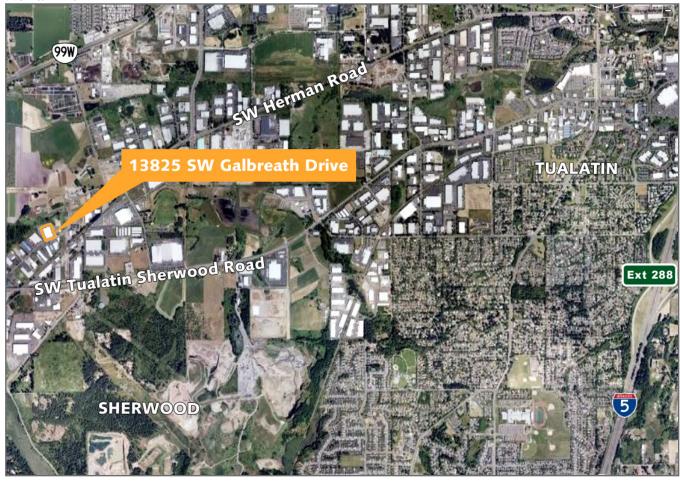

## 13825 SW Galbreath Drive

Sherwood, Oregon 97140



### **Features**

Building Size: 48,100 SF

Office Size: 2,500 SF

Heavy Power: 480 V 2000 Amps min.

Well distributed

City of Sherwood GI: General Zoning:

Industrial

• Former cabinet shop with dust collection system

· Dock & grade loading

• Sale Price: \$3.200.000/Terms Available

• Lease Rate: \$0.35/\$0.65, NNN



### Contact

**Cliff Finnell, SIOR** 

503.221.2295 cfinnell@gvakm.com

www.gvakm.com

# 13825 SW Galbreath Drive Sherwood, Oregon 97140

#### **Aerial View**



### **Building Photos**







### **Contact**

**Cliff Finnell, SIOR** 

503.221.2295 cfinnell@gvakm.com

www.gvakm.com