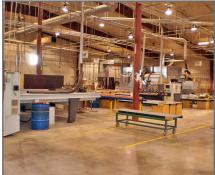

## 13825 SW Galbreath Drive

Sherwood, Oregon 97140



### **Features**

Building Size: 48,100 SF

Office Size: 2,500 SF

Heavy Power: 480 V 2000 Amps min.

Well distributed

City of Sherwood GI: General Zoning:

Industrial

• Former cabinet shop with dust collection system

· Dock & grade loading

• Sale Price: \$3.200.000/Terms Available

• Lease Rate: \$0.35/\$0.65, NNN



### Contact

**Cliff Finnell, SIOR** 

503.221.2295 cfinnell@gvakm.com

www.gvakm.com

# 13825 SW Galbreath Drive Sherwood, Oregon 97140

#### **Aerial View**



### **Building Photos**







### **Contact**

**Cliff Finnell, SIOR** 

503.221.2295 cfinnell@gvakm.com

www.gvakm.com