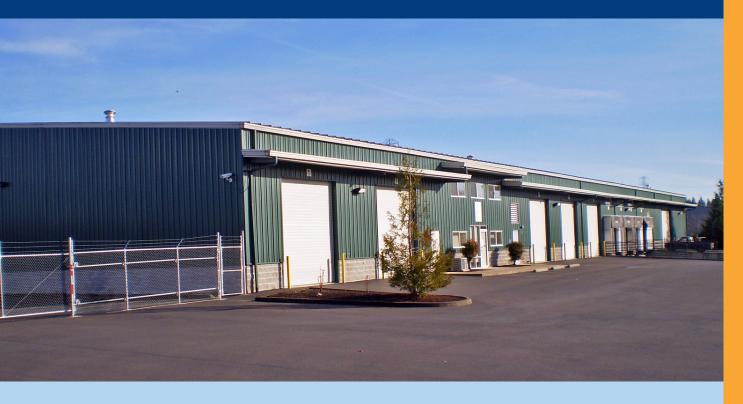

## 13825 SW Galbreath Drive

Sherwood, Oregon 97140



### **Features**

Building Size: 48,100 SF

Office Size: 2,500 SF

Heavy Power: 480 V 2000 Amps min.

Well distributed

City of Sherwood GI: General Zoning:

Industrial

• Former cabinet shop with dust collection system

· Dock & grade loading

• Sale Price: \$3.200.000/Terms Available

• Lease Rate: \$0.35/\$0.65, NNN



### Contact

**Cliff Finnell, SIOR** 

503.221.2295 cfinnell@gvakm.com

www.gvakm.com

# 13825 SW Galbreath Drive Sherwood, Oregon 97140

#### **Aerial View**



### **Building Photos**







### **Contact**

**Cliff Finnell, SIOR** 

503.221.2295 cfinnell@gvakm.com

www.gvakm.com