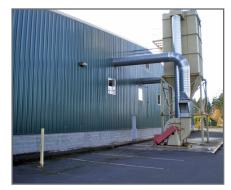

### **Building Photos**

### **Features**

Building Size: 48,100 SF

Office Size: 2,500 SF

Heavy Power: 480 V 2000 Amps min.

Well distributed

City of Sherwood GI: General Zoning:

Industrial

• Former cabinet shop with dust collection system