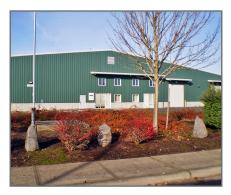

## 13825 SW Galbreath Drive

Sherwood, Oregon 97140



### **Features**

Building Size: 48,100 SF

Office Size: 2,500 SF

Heavy Power: 480 V 2000 Amps min.

Well distributed

City of Sherwood GI: General Zoning:

Industrial

• Former cabinet shop with dust collection system

· Dock & grade loading

• Sale Price: \$3.200.000/Terms Available

• Lease Rate: \$0.35/\$0.65, NNN



### Contact

**Cliff Finnell, SIOR** 

503.221.2295 cfinnell@gvakm.com

www.gvakm.com

# 13825 SW Galbreath Drive Sherwood, Oregon 97140

#### **Aerial View**



### **Building Photos**







### **Contact**

**Cliff Finnell, SIOR** 

503.221.2295 cfinnell@gvakm.com

www.gvakm.com