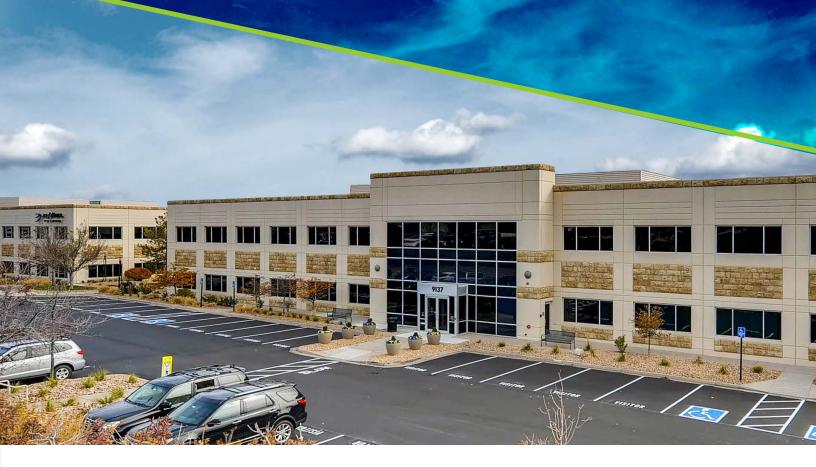

# RIDGELINE

CAMPUS

CLASS A OFFICE / MEDICAL CAMPUS IN HIGHLANDS RANCH, COLORADO

# **BUILDING TWO**

ADDRESS: 9137 S. Ridgeline Blvd.

STORIES: 2

SQUARE FEET: 37,013 SF