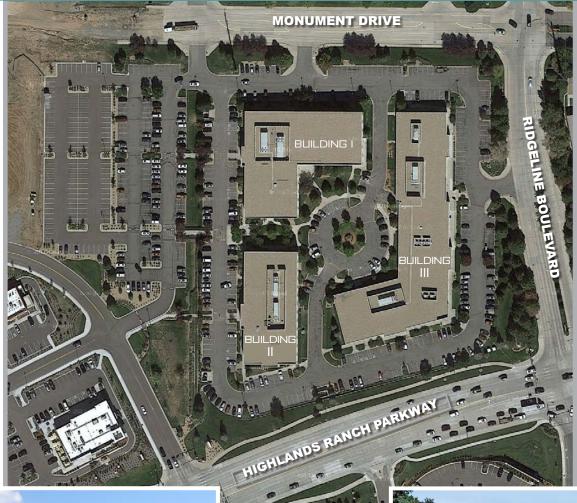

# BUILDING INFORMATION

# BUILDING ONE

ADDRESS: 9135 S. Ridgeline Blvd.

STORIES: 2

SQUARE FEET: 55,157 SF

# **BUILDING TWO**

ADDRESS: 9137 S. Ridgeline Blvd.

STORIES: 2

SQUARE FEET: 37,013 SF

### **BUILDING THREE**

ADDRESS: 9139 S. Ridgeline Blvd.

STORIES: 1

SQUARE FEET: 44,325 SF