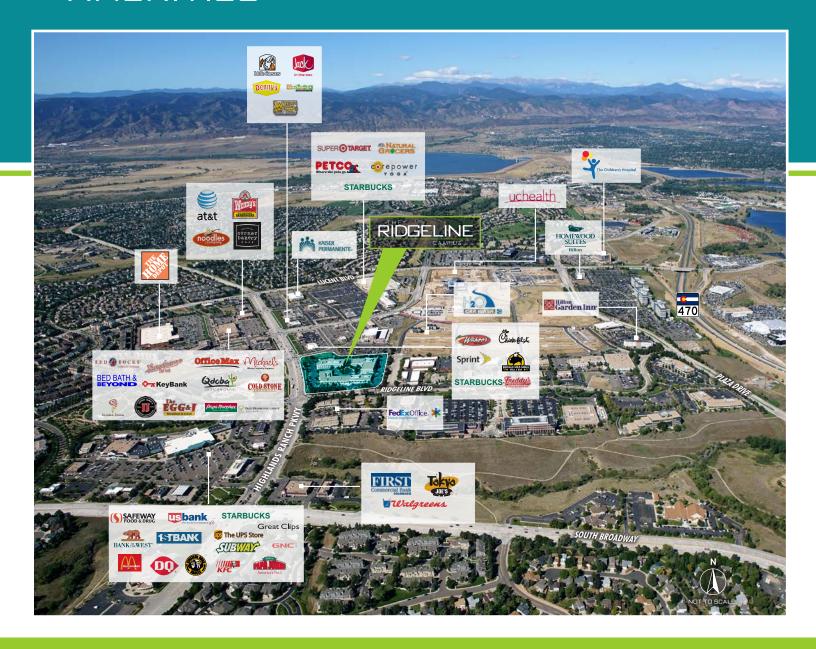

CE / MEDICAL CAMPUS IN HIGHLANDS RANCH, COLORADO



# BUILDING INFORMATION



# BUILDING ONE

ADDRESS: 9135 S. Ridgeline Blvd.

STORIES: 2

SQUARE FEET: 55,157 SF



# **BUILDING TWO**

ADDRESS: 9137 S. Ridgeline Blvd.

STORIES: 2

SQUARE FEET: 37,013 SF



### **BUILDING THREE**

ADDRESS: 9139 S. Ridgeline Blvd.

STORIES: 1

SQUARE FEET: 44,325 SF

# **BUILDING AMENITIES**



Abundant parking - approximately 4:1,000 SF



Outdoor seating/plaza area



Fitness Center



Showers and lockers



Walking distance to many retail amenities, the Highlands Ranch Town Center, restaurants & public transportation



5 minutes to Highlands Ranch Golf Course



Common Conference Room Available for Tenant Use





Centura Health.

Lynelle J. Zabel DDS, PC
Philip E. Wirnele DDS, PC





# **AMENITIES**



# EXCELLENT LOCATION BETWEEN BROADWAY AND LUCENT, OFF C-470



## MITCH BRADLEY

+1 720 528 6311 mitch.bradley@cbre.com cbre.us/mitch.bradley

### LINDSAY GILBERT

+1 720 528 6360 lindsay.gilbert@cbre.com cbre.us/lindsay.gilbert CBRE, INC. 8390 E Crescent Parkway Suite 300 Greenwood Village, CO 80111

© 2017 CBRE, Inc. All rights reserved. This information has been obtained from sources believed reliable, but has not been verified for accuracy or completeness. Any projections, opinions, or estimates are subject to uncertainty. The information may not represent the current or future performance of the property. You and your advisors should conduct a careful, independent investigation of the property and verify all information. Any reliance on this information is solely at your own risk. C