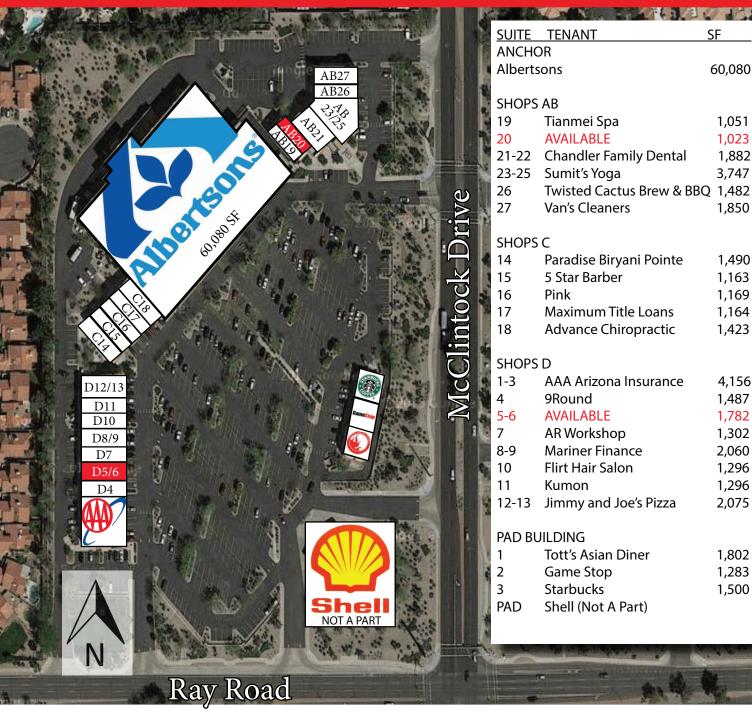

# LAST TWO SPACES 1,023 SF & 1,782 SF AVAILABLE

**FOR LEASE** 

**COPPER POINT** 

4030-4080 W. RAY ROAD | CHANDLER, AZ 85226 NWC RAY ROAD & MCCLINTOCK DRIVE

SF

60,080

1,051

1,023

1,882

3,747

1,850

1,490

1,163

1,169

1,164

1,423

4,156

1,487

1,782

1,302

2,060

1,296

1,296

2,075

1,802 1,283

1,500

# LAST TWO SPACES 1,023 SF & 1,782 SF AVAILABLE

**DENA ZELL** VICE PRESIDENT P. 602.386.5691 EMAIL: dzell@zellcre.com

**MARTI WEINSTEIN** ASSOCIATE Direct: 602.386.5726 Email: marti@zellcre.com

SOURCE

ZELL COMMERCIAL REAL ESTATE SERVICES INC. 5343 N. 16TH STREET, SUITE 290 PHOENIX, AZ 85016 P. 602.248.0600 F. 602.248.0501 WWW.ZELLCRE.COM