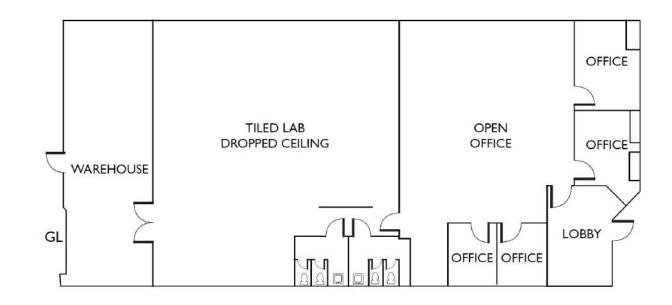

#### **Floor Plan**

## **46609 Fremont Boulevard Fremont**

±4,857 SF

- 4 Private Offices
- Open Office Area
- Dropped Ceiling Lab Area
- Break Area
- Small Warehouse
- Grade Level Door