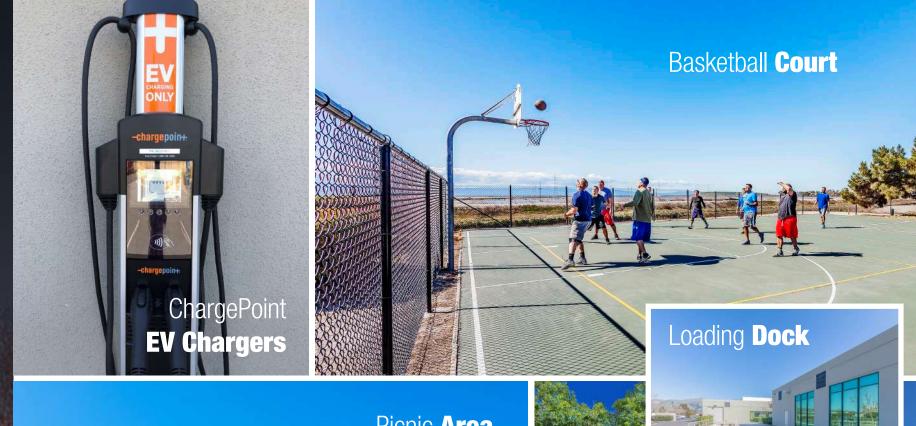

#### Property **Highlights**

- Great location on Fremont Blvd
- Excellent signage program
- Walking distance to hotels, Club Sport, and retail
- Access to Bart Shuttle/Bus Line
- Top tier neighbors including
   Tesla, Lam Research and Seagate
- Grade level and dock loading
- Outdoor amenities include: picnic tables, basketball court, horseshoe pit and access to walking/jogging trails
- SECURITAS State of the art cameras and professionally monitored security system
- ChargePoint Electric Vehicle chargers located at each building
- Responsive ownership
- Call agents for additional renovation details and pricing

▲ Grade Level Door

Outdoor **Amenities** 

BAYSIDE

BAYSIDE TECHNOLOGY CENIER New **Interiors** 

BAYSIDE

BAYSIDE TECHNOLOGY CENIER