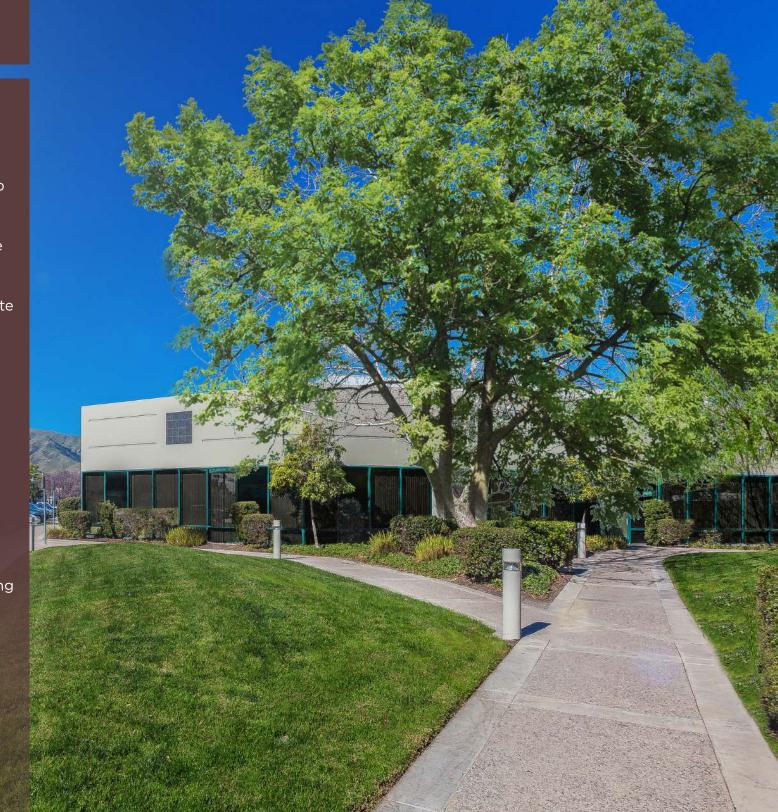

#### Property **Highlights**

- Great location on Fremont Blvd
- Excellent signage program
- Walking distance to hotels, Club Sport, and retail
- Access to Bart Shuttle/Bus Line
- Top tier neighbors including
   Tesla, Lam Research and Seagate
- Grade level and dock loading
- Outdoor amenities include: picnic tables, basketball court, horseshoe pit and access to walking/jogging trails
- SECURITAS State of the art cameras and professionally monitored security system
- ChargePoint Electric Vehicle chargers located at each building
- Responsive ownership
- Call agents for additional renovation details and pricing

▲ Grade Level Door

Outdoor **Amenities** 

BAYSIDE

BAYSIDE TECHNOLOGY CENIER New **Interiors** 

BAYSIDE

BAYSIDE TECHNOLOGY CENIER