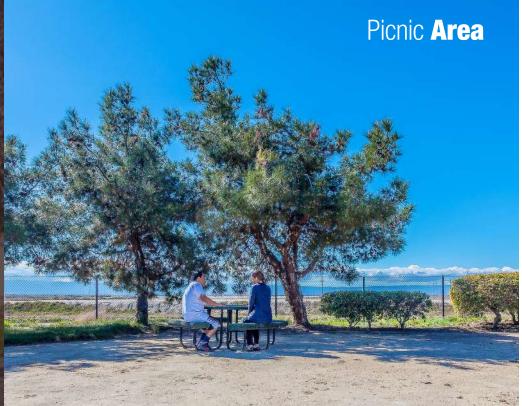

#### Property **Highlights**

- Great location on Fremont Blvd
- Excellent signage program
- Walking distance to hotels, Club Sport, and retail
- Access to Bart Shuttle/Bus Line
- Top tier neighbors including
   Tesla, Lam Research and Seagate
- Grade level and dock loading
- Outdoor amenities include: picnic tables, basketball court, horseshoe pit and access to walking/jogging trails
- SECURITAS State of the art cameras and professionally monitored security system
- ChargePoint Electric Vehicle chargers located at each building
- Responsive ownership
- Call agents for additional renovation details and pricing

▲ Grade Level Door

Outdoor **Amenities** 

BAYSIDE

BAYSIDE TECHNOLOGY CENIER New **Interiors** 

BAYSIDE

BAYSIDE TECHNOLOGY CENIER