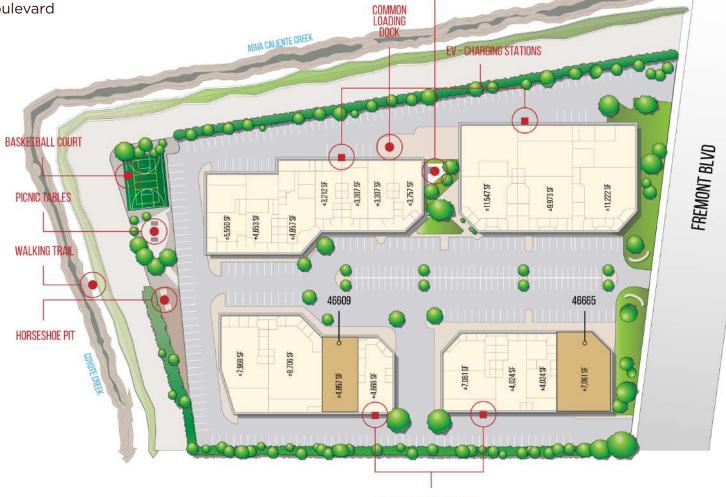

#### **Site Plan**

**EV - CHARGING STATIONS** 

PICNIC TABLE

## **46609 Fremont Boulevard Fremont**

±4,857 SF

- 4 Private Offices
- Open Office Area
- Dropped Ceiling Lab Area
- Break Area
- Small Warehouse
- Grade Level Door

## **46665 Fremont Boulevard Fremont**

±7,061 SF

- Visibility on Fremont Blvd.
- 6 Private Offices / Conference Rooms
- Lab Areas
- Small Warehouse Area / HVAC
- · Lunch Room
- 400 Amps at 480V 3 phase
- Grade Level Door