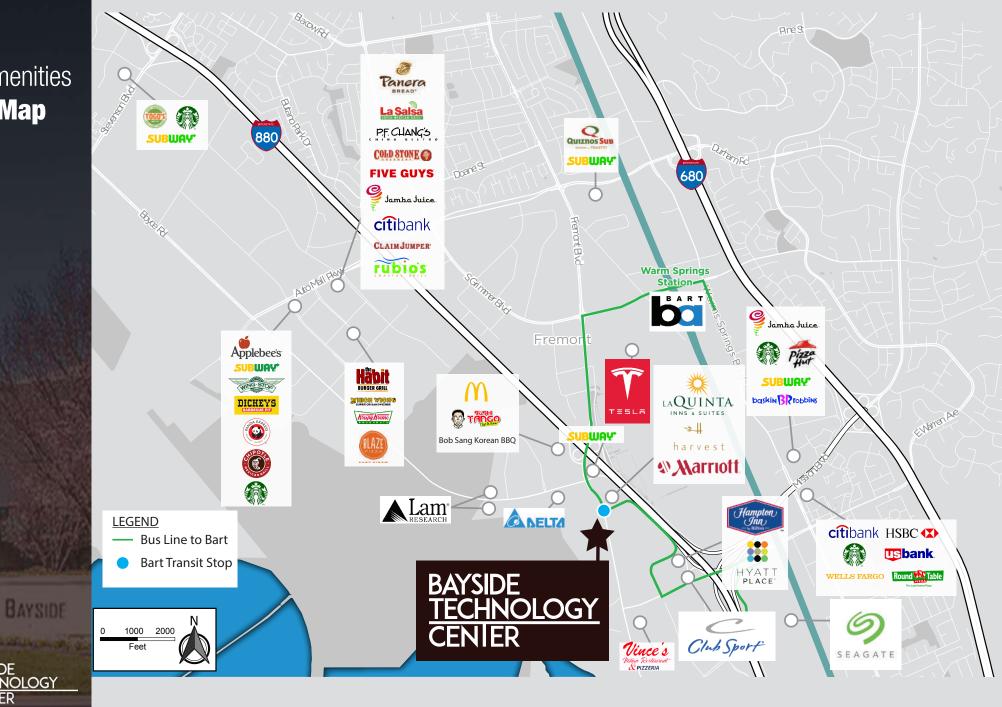

Responsive ownership
- Call agents for additional renovation details and pricing



46527-46669 Fremont Boulevard Fremont

#### **Site Plan**



**EV - CHARGING STATIONS** 

PICNIC TABLE



#### **Floor Plan**

## **46609 Fremont Boulevard Fremont**

±4,857 SF

- 4 Private Offices
- Open Office Area
- Dropped Ceiling Lab Area
- Break Area
- Small Warehouse
- Grade Level Door





#### **Floor Plan**

## **46665 Fremont Boulevard Fremont**

±7,061 SF

- Visibility on Fremont Blvd.
- 6 Private Offices / Conference Rooms
- Lab Areas
- Small Warehouse Area / HVAC
- · Lunch Room
- 400 Amps at 480V 3 phase
- Grade Level Door



▲ Grade Level Door



Outdoor **Amenities** 







BAYSIDE

BAYSIDE TECHNOLOGY CENIER New **Interiors** 



BAYSIDE

BAYSIDE TECHNOLOGY CENIER







### Amenities Map



BAYSIDE TECHNOLOGY CENTER



boo

40 Marriott



#### **Chris Shaffer**

Senior Managing Director 408.982.8451 cshaffer@ngkf.com CA RE License #00902221

#### **Kurt Heinrich**

Senior Managing Director 408.982.8462 kheinrich@ngkf.com CA RE License #00947184

3055 Olin Avenue, Suite 2200, San Jose, CA 95128 | 18-0188 03/20

The distributor of this communication is performing acts for which a real estate license is required. The information contained herein has been obtained from sources deemed reliable but has not been verified and no guarantee, warranty or representation, either express or implied, is made with respect to such information. Terms of sale or lease and availability are subject to change or withdrawal without notice.