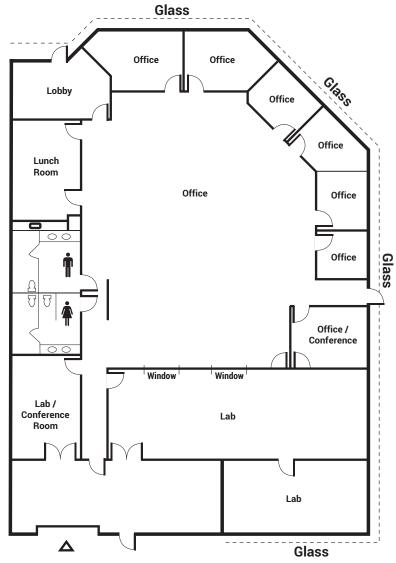

#### **Floor Plan**

## **46665 Fremont Boulevard Fremont**

±7,061 SF

- Visibility on Fremont Blvd.
- 6 Private Offices / Conference Rooms
- Lab Areas
- Small Warehouse Area / HVAC
- · Lunch Room
- 400 Amps at 480V 3 phase
- Grade Level Door