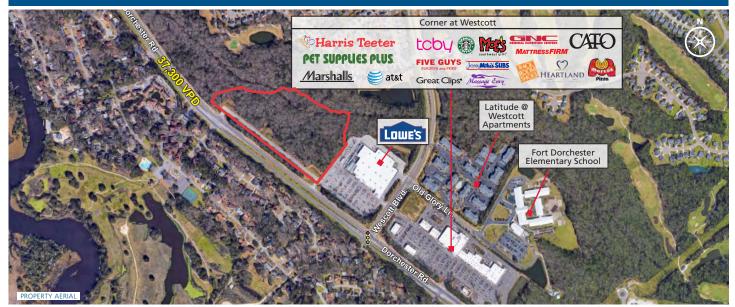

#### TRAFFIC COUNTS (2016 SCDOT)

• 37,300 VPD on Dorchester Rd..

### **PROPERTY INFORMATION**

- Phase 2 of the Corner at Wescott
- Original phase over 320,000 SF in development
- Well positioned in North Charleston and Summerville along Dorchester Rd, near fast growing residential
- Anchors include Harris Teeter, Marshalls, Lowe's Home Improvement
- Only six miles from the Boeing Company plant near Charleston's International Airport