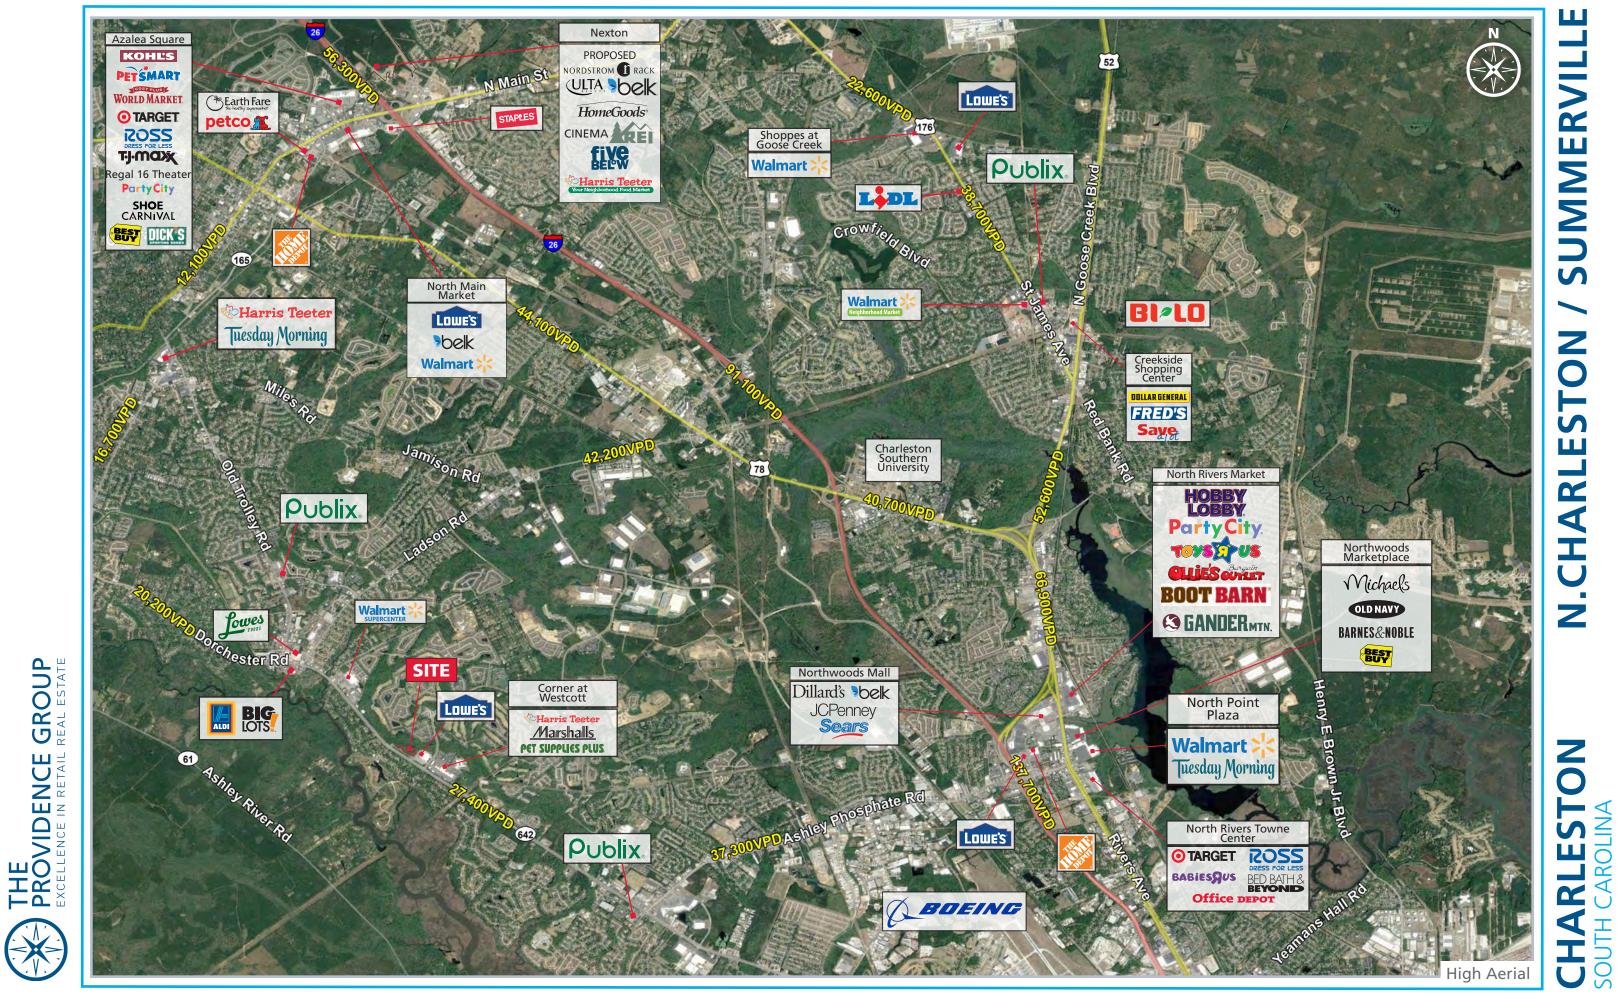

#### TRAFFIC COUNTS (2016 SCDOT)

• 37,300 VPD on Dorchester Rd..

### **PROPERTY INFORMATION**

- Phase 2 of the Corner at Wescott
- Original phase over 320,000 SF in development
- Well positioned in North Charleston and Summerville along Dorchester Rd, near fast growing residential
- Anchors include Harris Teeter, Marshalls, Lowe's Home Improvement
- Only six miles from the Boeing Company plant near Charleston's International Airport

### **CORNER AT WESCOTT – PHASE II** 9600 DORCHESTER RD. | SUMMERVILLE, SOUTH CAROLINA 29485