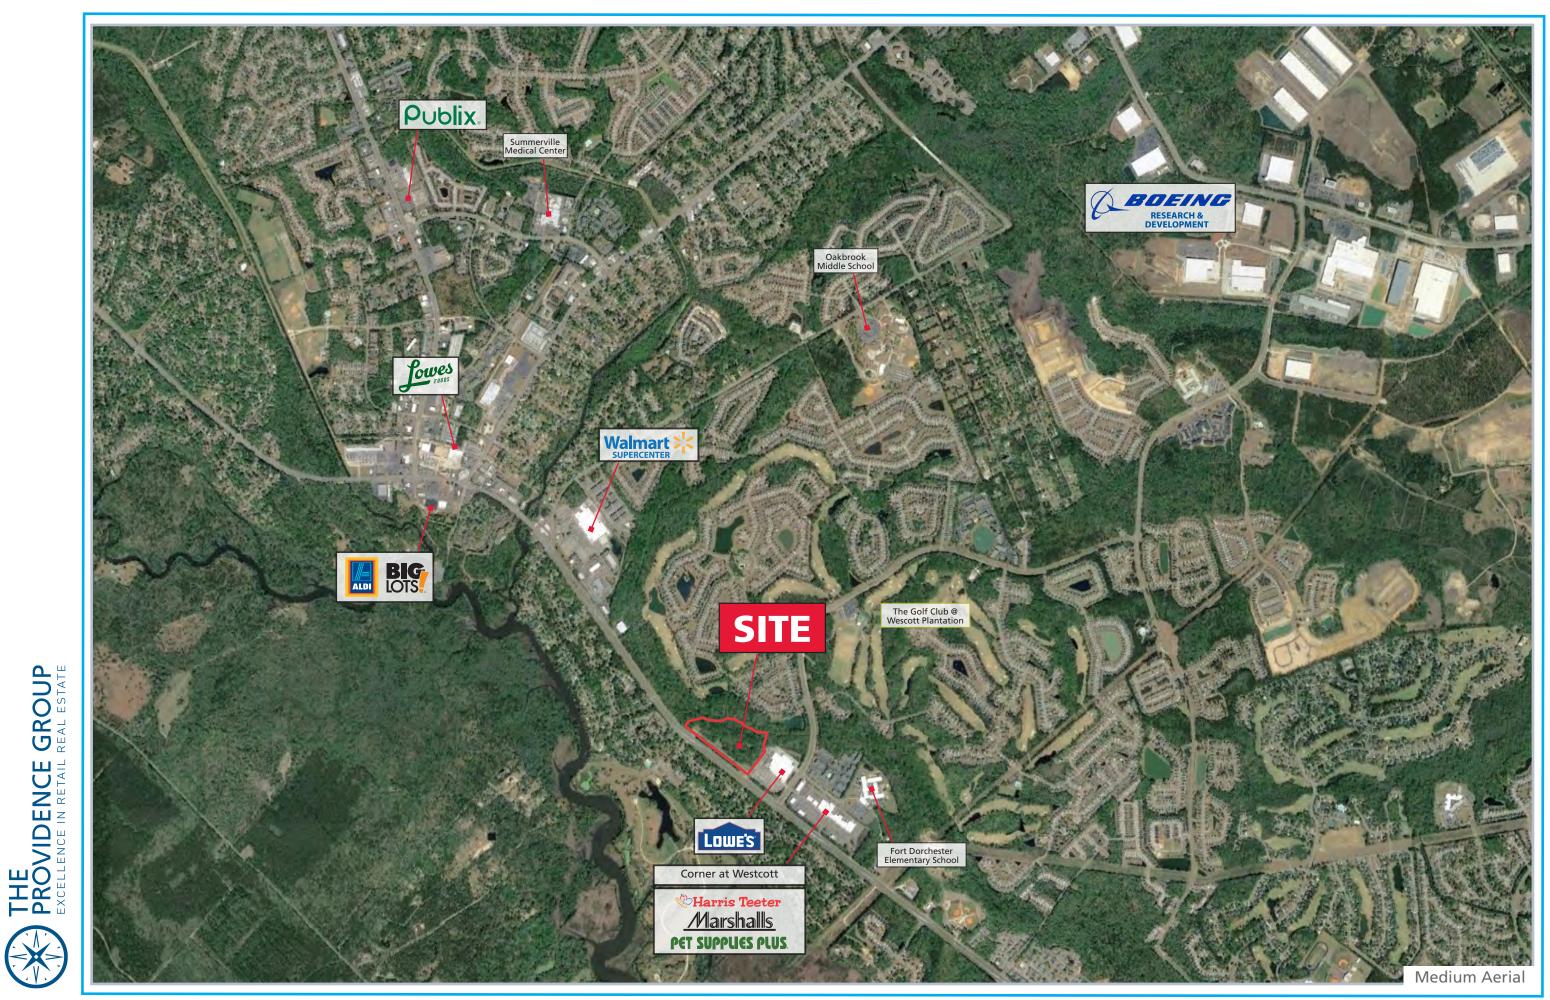

### **PROPERTY INFORMATION**

- Phase 2 of the Corner at Wescott
- Original phase over 320,000 SF in development
- Well positioned in North Charleston and Summerville along Dorchester Rd, near fast growing residential
- Anchors include Harris Teeter, Marshalls, Lowe's Home Improvement
- Only six miles from the Boeing Company plant near Charleston's International Airport