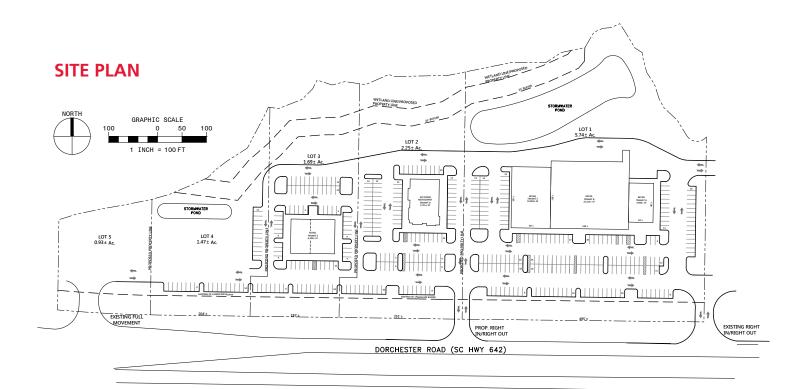

### **PROPERTY INFORMATION**

- Phase 2 of the Corner at Wescott
- Original phase over 320,000 SF in development
- Well positioned in North Charleston and Summerville along Dorchester Rd, near fast growing residential
- Anchors include Harris Teeter, Marshalls, Lowe's Home Improvement
- Only six miles from the Boeing Company plant near Charleston's International Airport