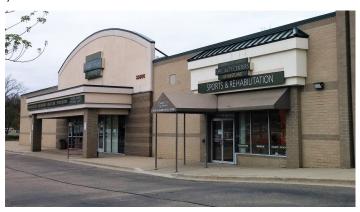

# 35500-35600 Central City Parkway

## 35500-35600 Central City Pkwy, Westland, MI 48185

Listing ID: 30052090 Status: Active

Property Type: Office For Lease
Office Type: Medical, Mixed Use
Contiguous Space: 4,000 - 25,000 SF
Total Available: 25,000 SF
Gross Land Area: 6.99 Acres
Lease Rate: \$12 PSF (Annual)
Base Monthly Rent: \$4,000 - 25,000

### **Overview/Comments**

- Medical Retail Space available for Lease in a well maintained building.
- Excellent building and monument signage.
- Great exposure on Central City Parkway.
- Outstanding location across from Westland Mall.
- 4,000 sq. ft. to 24,650 sq. ft. available for Lease.